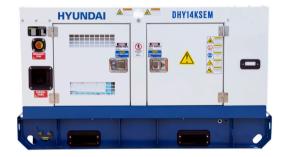

### HYUNDAI DHY14KSEM

#### **FEATURES**

• Silenced Weather Proof Canopy

#### **DIMENSIONS**

Length: 2038mmWidth: 850mmHeight: 1125mm

•Weight: 850kg

- •The Hyundai DHY14KSEm is a single phase diesel generator with a maximum output of 18kV A. Designed for domestic or professional use, the DHY14KSEm is powered by a Hyundai diesel engine and is equipped an AVR alternator to produce clean energy. This means that any sensitive electronic equipment, such as televisions, PCs and laptops, can safely be powered by the DHY14KSEm.
- •The DHYI 4KSEm can be started manually by using the key, or connected to an ATS (Automatic Transfer Switch) system. An ATS system will automatically detect a loss of power from the mains, turn your DHY14KSEm on automatically, and then turn it off again when power returns from the mains. Housed in a weather-proof "silenced" canopy, the DHY14KSEm produces only 65dB(A)@ 7 metres which makes it a quiet standby generator which won't interrupt you at home or work.