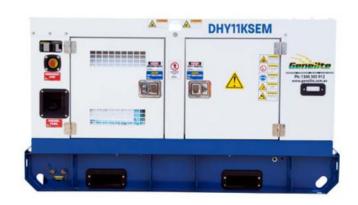

## DHY11KSEM 14kVA Hyundai

GENERAL FEATURES FEATURES

| POWER OUTPUT KW/KVA | Standby: 11.2kW/14kVA; Prime: 10kW/12.5kVA •Silenced Weather Proof Canopy |  |  |  |  |
|---------------------|---------------------------------------------------------------------------|--|--|--|--|
| ENGINE MAKE         | Hyundai-4DW81-23D DIMENSIONS                                              |  |  |  |  |
| FUEL TANK CAPACITY  | 60L(Bunded)•Length: 2038mm                                                |  |  |  |  |
| FUEL TYPE           | Diesel• Width: 850mm                                                      |  |  |  |  |
| RATED SPEED         | 1500rpm•Height: 1125mm                                                    |  |  |  |  |
| ALTERNATOR          | Hyundai HK164C•Weight: 800kg                                              |  |  |  |  |
| CONTROLLER          | DeepSea 6120                                                              |  |  |  |  |

- •The Hyundai DHY11KSEm is a single phase diesel generator with a maximum output of 14kVA. Designed for domestic or professional use, the DHY11KSEm is powered by a Hyundai diesel engine and is equipped an AVR alternator to produce clean energy. This means that any sensitive electronic equipment, such as televisions, PCs and laptops, can safely be powered by the DHY11KSEm.
- •The DHY11KSEm can be started manually by using the key, or connected to an ATS (Automatic Transfer Switch) system. An ATS system will automatically detect a loss of power from the mains, turn your DHY11KSEm on automatically, and then turn it off again when power returns from the mains. Housed in a weather-proof "silenced" canopy, the DHY11KSEm produces only 75dB @ 7 metres which makes it a quiet standby generator which won't interrupt you at home or work.