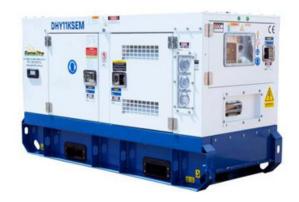

## DHY11KSEM 14kVA Hyundai

GENERAL FEATURES FEATURES

| POWER OUTPUT KW/KVA | Standby: 11.2kW/14kVA; Prime: 10kW/12.5kVA •Silenced Weather Proof Canopy |  |  |  |  |
|---------------------|---------------------------------------------------------------------------|--|--|--|--|
| ENGINE MAKE         | Hyundai-4DW81-23D DIMENSIONS                                              |  |  |  |  |
| FUEL TANK CAPACITY  | 60L(Bunded)•Length: 2038mm                                                |  |  |  |  |
| FUEL TYPE           | Diesel• Width: 850mm                                                      |  |  |  |  |
| RATED SPEED         | 1500rpm•Height: 1125mm                                                    |  |  |  |  |
| ALTERNATOR          | Hyundai HK164C•Weight: 800kg                                              |  |  |  |  |
| CONTROLLER          | DeepSea 6120                                                              |  |  |  |  |

- •The Hyundai DHY11KSEm is a single phase diesel generator with a maximum output of 14kVA. Designed for domestic or professional use, the DHY11KSEm is powered by a Hyundai diesel engine and is equipped an AVR alternator to produce clean energy. This means that any sensitive electronic equipment, such as televisions, PCs and laptops, can safely be powered by the DHY11KSEm.
- •The DHY11KSEm can be started manually by using the key, or connected to an ATS (Automatic Transfer Switch) system. An ATS system will automatically detect a loss of power from the mains, turn your DHY11KSEm on automatically, and then turn it off again when power returns from the mains. Housed in a weather-proof "silenced" canopy, the DHY11KSEm produces only 75dB @ 7 metres which makes it a quiet standby generator which won't interrupt you at home or work.