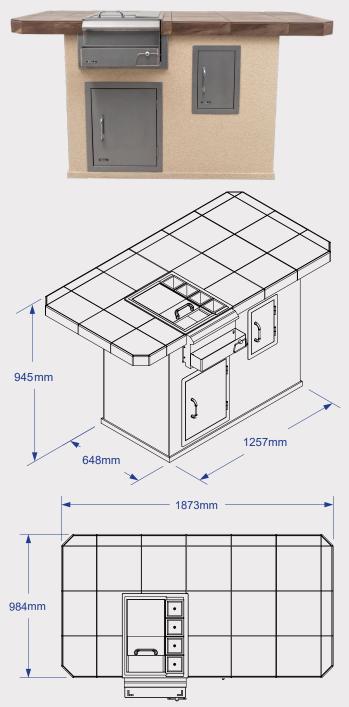

## OUTDOOR BARS

| STANDARD FEATURES                                                                            |                                                                                                                                                                                                                                                                                                                                                                                                                                                                                                                                                                                                                                                                                                                                                                                                                                                                                                                                                                                                                                                                                                                                                                                                                                                                                                                                                                                                                                                                                                                                                                                                                                                                                                                                                                                                                                                                                                                                                                                                                                                                                                                                |
|----------------------------------------------------------------------------------------------|--------------------------------------------------------------------------------------------------------------------------------------------------------------------------------------------------------------------------------------------------------------------------------------------------------------------------------------------------------------------------------------------------------------------------------------------------------------------------------------------------------------------------------------------------------------------------------------------------------------------------------------------------------------------------------------------------------------------------------------------------------------------------------------------------------------------------------------------------------------------------------------------------------------------------------------------------------------------------------------------------------------------------------------------------------------------------------------------------------------------------------------------------------------------------------------------------------------------------------------------------------------------------------------------------------------------------------------------------------------------------------------------------------------------------------------------------------------------------------------------------------------------------------------------------------------------------------------------------------------------------------------------------------------------------------------------------------------------------------------------------------------------------------------------------------------------------------------------------------------------------------------------------------------------------------------------------------------------------------------------------------------------------------------------------------------------------------------------------------------------------------|
| #31047                                                                                       |                                                                                                                                                                                                                                                                                                                                                                                                                                                                                                                                                                                                                                                                                                                                                                                                                                                                                                                                                                                                                                                                                                                                                                                                                                                                                                                                                                                                                                                                                                                                                                                                                                                                                                                                                                                                                                                                                                                                                                                                                                                                                                                                |
| Grill Type as Standard.                                                                      | ×                                                                                                                                                                                                                                                                                                                                                                                                                                                                                                                                                                                                                                                                                                                                                                                                                                                                                                                                                                                                                                                                                                                                                                                                                                                                                                                                                                                                                                                                                                                                                                                                                                                                                                                                                                                                                                                                                                                                                                                                                                                                                                                              |
| Standard Fridge #11002.                                                                      | ×                                                                                                                                                                                                                                                                                                                                                                                                                                                                                                                                                                                                                                                                                                                                                                                                                                                                                                                                                                                                                                                                                                                                                                                                                                                                                                                                                                                                                                                                                                                                                                                                                                                                                                                                                                                                                                                                                                                                                                                                                                                                                                                              |
| Stucco Base Standard.                                                                        | · ·                                                                                                                                                                                                                                                                                                                                                                                                                                                                                                                                                                                                                                                                                                                                                                                                                                                                                                                                                                                                                                                                                                                                                                                                                                                                                                                                                                                                                                                                                                                                                                                                                                                                                                                                                                                                                                                                                                                                                                                                                                                                                                                            |
| Stucco base Standard.                                                                        |                                                                                                                                                                                                                                                                                                                                                                                                                                                                                                                                                                                                                                                                                                                                                                                                                                                                                                                                                                                                                                                                                                                                                                                                                                                                                                                                                                                                                                                                                                                                                                                                                                                                                                                                                                                                                                                                                                                                                                                                                                                                                                                                |
| Rock / Gres Base Standard.                                                                   | #31048                                                                                                                                                                                                                                                                                                                                                                                                                                                                                                                                                                                                                                                                                                                                                                                                                                                                                                                                                                                                                                                                                                                                                                                                                                                                                                                                                                                                                                                                                                                                                                                                                                                                                                                                                                                                                                                                                                                                                                                                                                                                                                                         |
| Tile Top 30cm x 30cm with Bullnose                                                           | <b>√</b>                                                                                                                                                                                                                                                                                                                                                                                                                                                                                                                                                                                                                                                                                                                                                                                                                                                                                                                                                                                                                                                                                                                                                                                                                                                                                                                                                                                                                                                                                                                                                                                                                                                                                                                                                                                                                                                                                                                                                                                                                                                                                                                       |
| Single Tone or 2-Tone.                                                                       | , and the second |
| Horizontal Access Door #89970                                                                | ✓                                                                                                                                                                                                                                                                                                                                                                                                                                                                                                                                                                                                                                                                                                                                                                                                                                                                                                                                                                                                                                                                                                                                                                                                                                                                                                                                                                                                                                                                                                                                                                                                                                                                                                                                                                                                                                                                                                                                                                                                                                                                                                                              |
| Power outlet & Switch.                                                                       | ×                                                                                                                                                                                                                                                                                                                                                                                                                                                                                                                                                                                                                                                                                                                                                                                                                                                                                                                                                                                                                                                                                                                                                                                                                                                                                                                                                                                                                                                                                                                                                                                                                                                                                                                                                                                                                                                                                                                                                                                                                                                                                                                              |
| Bar Centre                                                                                   | #85624                                                                                                                                                                                                                                                                                                                                                                                                                                                                                                                                                                                                                                                                                                                                                                                                                                                                                                                                                                                                                                                                                                                                                                                                                                                                                                                                                                                                                                                                                                                                                                                                                                                                                                                                                                                                                                                                                                                                                                                                                                                                                                                         |
| STRUCTURE DIMENSIONS                                                                         |                                                                                                                                                                                                                                                                                                                                                                                                                                                                                                                                                                                                                                                                                                                                                                                                                                                                                                                                                                                                                                                                                                                                                                                                                                                                                                                                                                                                                                                                                                                                                                                                                                                                                                                                                                                                                                                                                                                                                                                                                                                                                                                                |
|                                                                                              | 100 05                                                                                                                                                                                                                                                                                                                                                                                                                                                                                                                                                                                                                                                                                                                                                                                                                                                                                                                                                                                                                                                                                                                                                                                                                                                                                                                                                                                                                                                                                                                                                                                                                                                                                                                                                                                                                                                                                                                                                                                                                                                                                                                         |
| Base Footprint Size.                                                                         | 126 x 65 cm                                                                                                                                                                                                                                                                                                                                                                                                                                                                                                                                                                                                                                                                                                                                                                                                                                                                                                                                                                                                                                                                                                                                                                                                                                                                                                                                                                                                                                                                                                                                                                                                                                                                                                                                                                                                                                                                                                                                                                                                                                                                                                                    |
| Top Size.                                                                                    | 188 x 99 cm                                                                                                                                                                                                                                                                                                                                                                                                                                                                                                                                                                                                                                                                                                                                                                                                                                                                                                                                                                                                                                                                                                                                                                                                                                                                                                                                                                                                                                                                                                                                                                                                                                                                                                                                                                                                                                                                                                                                                                                                                                                                                                                    |
| UPGRADES                                                                                     |                                                                                                                                                                                                                                                                                                                                                                                                                                                                                                                                                                                                                                                                                                                                                                                                                                                                                                                                                                                                                                                                                                                                                                                                                                                                                                                                                                                                                                                                                                                                                                                                                                                                                                                                                                                                                                                                                                                                                                                                                                                                                                                                |
| Caddy Upgrades within the same size kichen structure                                         | #97623                                                                                                                                                                                                                                                                                                                                                                                                                                                                                                                                                                                                                                                                                                                                                                                                                                                                                                                                                                                                                                                                                                                                                                                                                                                                                                                                                                                                                                                                                                                                                                                                                                                                                                                                                                                                                                                                                                                                                                                                                                                                                                                         |
|                                                                                              | Stucco Rock #12397/ Base                                                                                                                                                                                                                                                                                                                                                                                                                                                                                                                                                                                                                                                                                                                                                                                                                                                                                                                                                                                                                                                                                                                                                                                                                                                                                                                                                                                                                                                                                                                                                                                                                                                                                                                                                                                                                                                                                                                                                                                                                                                                                                       |
| Upgrade Base Options                                                                         | tile Trim Upgrade #12406                                                                                                                                                                                                                                                                                                                                                                                                                                                                                                                                                                                                                                                                                                                                                                                                                                                                                                                                                                                                                                                                                                                                                                                                                                                                                                                                                                                                                                                                                                                                                                                                                                                                                                                                                                                                                                                                                                                                                                                                                                                                                                       |
|                                                                                              | allo mini opgrado ii 12 100                                                                                                                                                                                                                                                                                                                                                                                                                                                                                                                                                                                                                                                                                                                                                                                                                                                                                                                                                                                                                                                                                                                                                                                                                                                                                                                                                                                                                                                                                                                                                                                                                                                                                                                                                                                                                                                                                                                                                                                                                                                                                                    |
| Upgrade from Tile Top To Solid Gres<br>Coverlam and Stainless Steel Bullnose.                | #43010                                                                                                                                                                                                                                                                                                                                                                                                                                                                                                                                                                                                                                                                                                                                                                                                                                                                                                                                                                                                                                                                                                                                                                                                                                                                                                                                                                                                                                                                                                                                                                                                                                                                                                                                                                                                                                                                                                                                                                                                                                                                                                                         |
| Upgrade Stainless Steel Lining with                                                          |                                                                                                                                                                                                                                                                                                                                                                                                                                                                                                                                                                                                                                                                                                                                                                                                                                                                                                                                                                                                                                                                                                                                                                                                                                                                                                                                                                                                                                                                                                                                                                                                                                                                                                                                                                                                                                                                                                                                                                                                                                                                                                                                |
| , ,                                                                                          | #89972                                                                                                                                                                                                                                                                                                                                                                                                                                                                                                                                                                                                                                                                                                                                                                                                                                                                                                                                                                                                                                                                                                                                                                                                                                                                                                                                                                                                                                                                                                                                                                                                                                                                                                                                                                                                                                                                                                                                                                                                                                                                                                                         |
| middle shelf for #89970                                                                      |                                                                                                                                                                                                                                                                                                                                                                                                                                                                                                                                                                                                                                                                                                                                                                                                                                                                                                                                                                                                                                                                                                                                                                                                                                                                                                                                                                                                                                                                                                                                                                                                                                                                                                                                                                                                                                                                                                                                                                                                                                                                                                                                |
| Upgradeable Doors                                                                            | #89975                                                                                                                                                                                                                                                                                                                                                                                                                                                                                                                                                                                                                                                                                                                                                                                                                                                                                                                                                                                                                                                                                                                                                                                                                                                                                                                                                                                                                                                                                                                                                                                                                                                                                                                                                                                                                                                                                                                                                                                                                                                                                                                         |
|                                                                                              | #98552                                                                                                                                                                                                                                                                                                                                                                                                                                                                                                                                                                                                                                                                                                                                                                                                                                                                                                                                                                                                                                                                                                                                                                                                                                                                                                                                                                                                                                                                                                                                                                                                                                                                                                                                                                                                                                                                                                                                                                                                                                                                                                                         |
| Upgrade S/Steel Lining with middle                                                           |                                                                                                                                                                                                                                                                                                                                                                                                                                                                                                                                                                                                                                                                                                                                                                                                                                                                                                                                                                                                                                                                                                                                                                                                                                                                                                                                                                                                                                                                                                                                                                                                                                                                                                                                                                                                                                                                                                                                                                                                                                                                                                                                |
| , ,                                                                                          | Vertical Door #89973                                                                                                                                                                                                                                                                                                                                                                                                                                                                                                                                                                                                                                                                                                                                                                                                                                                                                                                                                                                                                                                                                                                                                                                                                                                                                                                                                                                                                                                                                                                                                                                                                                                                                                                                                                                                                                                                                                                                                                                                                                                                                                           |
| shelf for Above.                                                                             |                                                                                                                                                                                                                                                                                                                                                                                                                                                                                                                                                                                                                                                                                                                                                                                                                                                                                                                                                                                                                                                                                                                                                                                                                                                                                                                                                                                                                                                                                                                                                                                                                                                                                                                                                                                                                                                                                                                                                                                                                                                                                                                                |
| Upgradeable Drawers                                                                          |                                                                                                                                                                                                                                                                                                                                                                                                                                                                                                                                                                                                                                                                                                                                                                                                                                                                                                                                                                                                                                                                                                                                                                                                                                                                                                                                                                                                                                                                                                                                                                                                                                                                                                                                                                                                                                                                                                                                                                                                                                                                                                                                |
| Single Drawer #09970 can only fit with                                                       | ×                                                                                                                                                                                                                                                                                                                                                                                                                                                                                                                                                                                                                                                                                                                                                                                                                                                                                                                                                                                                                                                                                                                                                                                                                                                                                                                                                                                                                                                                                                                                                                                                                                                                                                                                                                                                                                                                                                                                                                                                                                                                                                                              |
| #89970 when under a Bar Centre.                                                              |                                                                                                                                                                                                                                                                                                                                                                                                                                                                                                                                                                                                                                                                                                                                                                                                                                                                                                                                                                                                                                                                                                                                                                                                                                                                                                                                                                                                                                                                                                                                                                                                                                                                                                                                                                                                                                                                                                                                                                                                                                                                                                                                |
| OPTIONALS                                                                                    |                                                                                                                                                                                                                                                                                                                                                                                                                                                                                                                                                                                                                                                                                                                                                                                                                                                                                                                                                                                                                                                                                                                                                                                                                                                                                                                                                                                                                                                                                                                                                                                                                                                                                                                                                                                                                                                                                                                                                                                                                                                                                                                                |
| Grill Frame optional.                                                                        | ×                                                                                                                                                                                                                                                                                                                                                                                                                                                                                                                                                                                                                                                                                                                                                                                                                                                                                                                                                                                                                                                                                                                                                                                                                                                                                                                                                                                                                                                                                                                                                                                                                                                                                                                                                                                                                                                                                                                                                                                                                                                                                                                              |
| Side Burner optional.                                                                        | ×                                                                                                                                                                                                                                                                                                                                                                                                                                                                                                                                                                                                                                                                                                                                                                                                                                                                                                                                                                                                                                                                                                                                                                                                                                                                                                                                                                                                                                                                                                                                                                                                                                                                                                                                                                                                                                                                                                                                                                                                                                                                                                                              |
| <u> </u>                                                                                     | #13700CE / #13100CE /                                                                                                                                                                                                                                                                                                                                                                                                                                                                                                                                                                                                                                                                                                                                                                                                                                                                                                                                                                                                                                                                                                                                                                                                                                                                                                                                                                                                                                                                                                                                                                                                                                                                                                                                                                                                                                                                                                                                                                                                                                                                                                          |
| Fridge optional.                                                                             | #17400CE / #17900CE                                                                                                                                                                                                                                                                                                                                                                                                                                                                                                                                                                                                                                                                                                                                                                                                                                                                                                                                                                                                                                                                                                                                                                                                                                                                                                                                                                                                                                                                                                                                                                                                                                                                                                                                                                                                                                                                                                                                                                                                                                                                                                            |
| Bar Caddy optional.                                                                          | <b>x</b>                                                                                                                                                                                                                                                                                                                                                                                                                                                                                                                                                                                                                                                                                                                                                                                                                                                                                                                                                                                                                                                                                                                                                                                                                                                                                                                                                                                                                                                                                                                                                                                                                                                                                                                                                                                                                                                                                                                                                                                                                                                                                                                       |
| Cutting Board optional.                                                                      | ×                                                                                                                                                                                                                                                                                                                                                                                                                                                                                                                                                                                                                                                                                                                                                                                                                                                                                                                                                                                                                                                                                                                                                                                                                                                                                                                                                                                                                                                                                                                                                                                                                                                                                                                                                                                                                                                                                                                                                                                                                                                                                                                              |
| Bottle Opener optional #66006.                                                               | ✓                                                                                                                                                                                                                                                                                                                                                                                                                                                                                                                                                                                                                                                                                                                                                                                                                                                                                                                                                                                                                                                                                                                                                                                                                                                                                                                                                                                                                                                                                                                                                                                                                                                                                                                                                                                                                                                                                                                                                                                                                                                                                                                              |
| Large vertical door option for gas bottle insertion from SIDE.  No linings possible on face. | ×                                                                                                                                                                                                                                                                                                                                                                                                                                                                                                                                                                                                                                                                                                                                                                                                                                                                                                                                                                                                                                                                                                                                                                                                                                                                                                                                                                                                                                                                                                                                                                                                                                                                                                                                                                                                                                                                                                                                                                                                                                                                                                                              |
| WARRANTY DETAILS                                                                             |                                                                                                                                                                                                                                                                                                                                                                                                                                                                                                                                                                                                                                                                                                                                                                                                                                                                                                                                                                                                                                                                                                                                                                                                                                                                                                                                                                                                                                                                                                                                                                                                                                                                                                                                                                                                                                                                                                                                                                                                                                                                                                                                |
| Island Structure.                                                                            | 2 years                                                                                                                                                                                                                                                                                                                                                                                                                                                                                                                                                                                                                                                                                                                                                                                                                                                                                                                                                                                                                                                                                                                                                                                                                                                                                                                                                                                                                                                                                                                                                                                                                                                                                                                                                                                                                                                                                                                                                                                                                                                                                                                        |
| Kitchen Top.                                                                                 | 2 years                                                                                                                                                                                                                                                                                                                                                                                                                                                                                                                                                                                                                                                                                                                                                                                                                                                                                                                                                                                                                                                                                                                                                                                                                                                                                                                                                                                                                                                                                                                                                                                                                                                                                                                                                                                                                                                                                                                                                                                                                                                                                                                        |
| PACKING DIMENSIONS                                                                           | 2 years                                                                                                                                                                                                                                                                                                                                                                                                                                                                                                                                                                                                                                                                                                                                                                                                                                                                                                                                                                                                                                                                                                                                                                                                                                                                                                                                                                                                                                                                                                                                                                                                                                                                                                                                                                                                                                                                                                                                                                                                                                                                                                                        |
|                                                                                              | 000                                                                                                                                                                                                                                                                                                                                                                                                                                                                                                                                                                                                                                                                                                                                                                                                                                                                                                                                                                                                                                                                                                                                                                                                                                                                                                                                                                                                                                                                                                                                                                                                                                                                                                                                                                                                                                                                                                                                                                                                                                                                                                                            |
| Wooden Crate Length.                                                                         | 200 cm                                                                                                                                                                                                                                                                                                                                                                                                                                                                                                                                                                                                                                                                                                                                                                                                                                                                                                                                                                                                                                                                                                                                                                                                                                                                                                                                                                                                                                                                                                                                                                                                                                                                                                                                                                                                                                                                                                                                                                                                                                                                                                                         |
| Wooden Crate Width.                                                                          | 120 cm                                                                                                                                                                                                                                                                                                                                                                                                                                                                                                                                                                                                                                                                                                                                                                                                                                                                                                                                                                                                                                                                                                                                                                                                                                                                                                                                                                                                                                                                                                                                                                                                                                                                                                                                                                                                                                                                                                                                                                                                                                                                                                                         |
| Wooden Crate Cube                                                                            | 1.8 cm                                                                                                                                                                                                                                                                                                                                                                                                                                                                                                                                                                                                                                                                                                                                                                                                                                                                                                                                                                                                                                                                                                                                                                                                                                                                                                                                                                                                                                                                                                                                                                                                                                                                                                                                                                                                                                                                                                                                                                                                                                                                                                                         |
| Wooden Crate Cube.                                                                           | 4.32 m3                                                                                                                                                                                                                                                                                                                                                                                                                                                                                                                                                                                                                                                                                                                                                                                                                                                                                                                                                                                                                                                                                                                                                                                                                                                                                                                                                                                                                                                                                                                                                                                                                                                                                                                                                                                                                                                                                                                                                                                                                                                                                                                        |
| Complete Crated Weight.                                                                      | Stucco 330 Kg                                                                                                                                                                                                                                                                                                                                                                                                                                                                                                                                                                                                                                                                                                                                                                                                                                                                                                                                                                                                                                                                                                                                                                                                                                                                                                                                                                                                                                                                                                                                                                                                                                                                                                                                                                                                                                                                                                                                                                                                                                                                                                                  |
| ,                                                                                            | Rock 400 Kg                                                                                                                                                                                                                                                                                                                                                                                                                                                                                                                                                                                                                                                                                                                                                                                                                                                                                                                                                                                                                                                                                                                                                                                                                                                                                                                                                                                                                                                                                                                                                                                                                                                                                                                                                                                                                                                                                                                                                                                                                                                                                                                    |