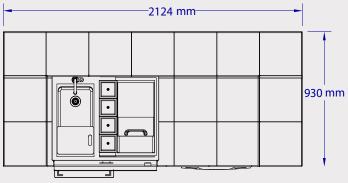

| STANDARD FEATURES                                              |                                              |
|----------------------------------------------------------------|----------------------------------------------|
| #31031                                                         |                                              |
| Grill Type as Standard.                                        | ×                                            |
| Standard Fridge #11002.                                        | $\checkmark$                                 |
| Stucco Base Standard.                                          | $\checkmark$                                 |
| Rock / Gres Base Standard.                                     | #31032                                       |
| Tile Top 30cm x 30cm with Bullnose                             |                                              |
| Single Tone or 2-Tone.                                         | $\checkmark$                                 |
| Horizontal Access Door #89970                                  | ✓                                            |
| Power outlet & Switch.                                         | ×                                            |
| Bar Center                                                     | #85624                                       |
|                                                                | #05024                                       |
| STRUCTURE DIMENSIONS                                           |                                              |
| Base Footprint Size.                                           | 192 x 85 cm                                  |
| Top Size.                                                      | 213 x 93 cm                                  |
| UPGRADES                                                       |                                              |
| Caddy Upgrades within the same size                            |                                              |
| kichen structure                                               | #97623                                       |
|                                                                |                                              |
|                                                                | Stucco Rock #12397                           |
| Upgrade Base Options                                           | Base tile Trim Upgrade #12406                |
| Upgrade from Tile Top To Solid Gres                            |                                              |
| Coverlam and Stainless Steel Bullnose.                         | #43010                                       |
| Upgrade Stainless Steel Lining with                            |                                              |
| middle shelf for #89970                                        | #89972                                       |
| middle shelf for #89970                                        |                                              |
|                                                                | Double Doors #33568                          |
| Upgradeable Doors                                              | Dr/Drw Combo #25876                          |
|                                                                | Trash/Door Combo #65785                      |
| Upgrade S/Steel Lining with middle                             | Double Doors #74000                          |
|                                                                |                                              |
| shelf for Above.                                               | Combos #89973                                |
| Upgradeable Drawers                                            | Single Drawer #09970                         |
| OPTIONALS                                                      |                                              |
| Grill Frame optional.                                          | ×                                            |
| Side Burner optional.                                          | ×                                            |
| Fridge optional.                                               | #13700CE / #13100CE /<br>#17400CE / #17900CE |
| Bar Caddy optional.                                            | ×                                            |
| Cutting Board optional.                                        | ×                                            |
| Bottle Opener optional #66006.                                 | ×                                            |
| · · ·                                                          |                                              |
| Large vertical door option for gas bottle insertion from SIDE. | ×                                            |
| WARRANTY DETAILS                                               |                                              |
| Island Structure.                                              | 2 years                                      |
| Kitchen Top.                                                   | 2 years                                      |
| PACKING DIMENSIONS                                             |                                              |
| Wooden Crate Length.                                           | 250 cm                                       |
| Wooden Crate Width.                                            | 110 cm                                       |
| Wooden Clate Width.                                            |                                              |
| Wooden Crate Height.                                           | 190 cm                                       |
|                                                                | <u>190 cm</u><br>5.23 m <sup>3</sup>         |
| Wooden Crate Height.                                           |                                              |