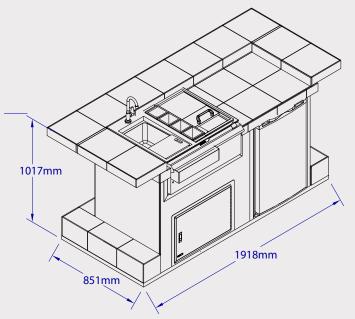

| STANDARD FEATURES                                              |                                              |
|----------------------------------------------------------------|----------------------------------------------|
| #31031                                                         |                                              |
| Grill Type as Standard.                                        | ×                                            |
| Standard Fridge #11002.                                        | $\checkmark$                                 |
| Stucco Base Standard.                                          | $\checkmark$                                 |
| Rock / Gres Base Standard.                                     | #31032                                       |
| Tile Top 30cm x 30cm with Bullnose                             |                                              |
| Single Tone or 2-Tone.                                         | $\checkmark$                                 |
| Horizontal Access Door #89970                                  | ✓                                            |
| Power outlet & Switch.                                         | ×                                            |
| Bar Center                                                     | #85624                                       |
|                                                                | #05024                                       |
| STRUCTURE DIMENSIONS                                           |                                              |
| Base Footprint Size.                                           | 192 x 85 cm                                  |
| Top Size.                                                      | 213 x 93 cm                                  |
| UPGRADES                                                       |                                              |
| Caddy Upgrades within the same size                            |                                              |
| kichen structure                                               | #97623                                       |
|                                                                |                                              |
|                                                                | Stucco Rock #12397                           |
| Upgrade Base Options                                           | Base tile Trim Upgrade #12406                |
| Upgrade from Tile Top To Solid Gres                            |                                              |
| Coverlam and Stainless Steel Bullnose.                         | #43010                                       |
| Upgrade Stainless Steel Lining with                            |                                              |
| middle shelf for #89970                                        | #89972                                       |
| middle shelf for #89970                                        |                                              |
|                                                                | Double Doors #33568                          |
| Upgradeable Doors                                              | Dr/Drw Combo #25876                          |
|                                                                | Trash/Door Combo #65785                      |
| Upgrade S/Steel Lining with middle                             | Double Doors #74000                          |
|                                                                |                                              |
| shelf for Above.                                               | Combos #89973                                |
| Upgradeable Drawers                                            | Single Drawer #09970                         |
| OPTIONALS                                                      |                                              |
| Grill Frame optional.                                          | ×                                            |
| Side Burner optional.                                          | ×                                            |
| Fridge optional.                                               | #13700CE / #13100CE /<br>#17400CE / #17900CE |
| Bar Caddy optional.                                            | ×                                            |
| Cutting Board optional.                                        | ×                                            |
| Bottle Opener optional #66006.                                 | ×                                            |
| · · ·                                                          |                                              |
| Large vertical door option for gas bottle insertion from SIDE. | ×                                            |
| WARRANTY DETAILS                                               |                                              |
| Island Structure.                                              | 2 years                                      |
| Kitchen Top.                                                   | 2 years                                      |
| PACKING DIMENSIONS                                             |                                              |
| Wooden Crate Length.                                           | 250 cm                                       |
| Wooden Crate Width.                                            | 110 cm                                       |
| Wooden Clate Width.                                            |                                              |
| Wooden Crate Height.                                           | 190 cm                                       |
|                                                                | <u>190 cm</u><br>5.23 m <sup>3</sup>         |
| Wooden Crate Height.                                           |                                              |