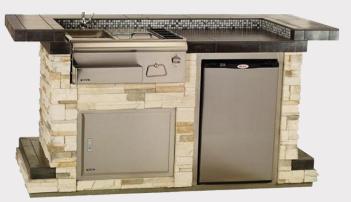

## ENTERTAINERS - BAR

The Entertainer's Bar is a wonderful choice for those looking to have guests over for cocktails. This bar also includes plenty of counterspace for appetizers or whatever you choose to serve your guests.

IMAGE DISPLAYED CONTAINS UPGRADED FEAUTURES