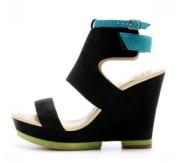

#### Tokyo

Faux Suede + Recycled Faux Suede 3" Wedge W/1" Platform Shown in Black, Green, Turquoise Also available in Grey, Yellow or Pink/ Peach Wholesale/ Retail 120/265 USD 93/204 EURO