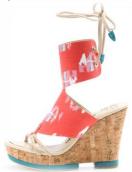

#### **Mrs Roper**

Cotton Print + Faux Suede + Cork 4.5" Wedge W/1.5" Platform Red Print Wholesale/ Retail 120/265 USD 93/204 EURO