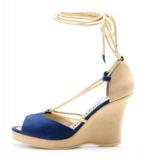

#### **Sydney**

Faux Suede 1.5" Wedge Shown in Grey + Tan Also available in Navy + Grey or Black Wholesale/ Retail 90/185 USD 69/143 EURO