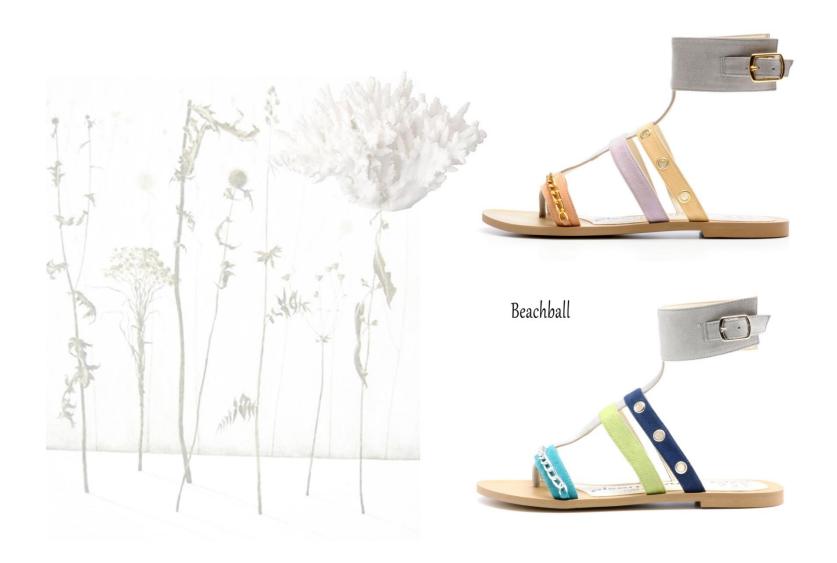

#### **Beach Ball**

Recycled Faux Suede Shown in Multi Grey, Yellow, Pink, Peach Wholesale/ Retail 56/115 USD 44/89 EURO

#### **Beach Ball**

Recycled Faux Suede Shown in Multi Grey, Indigo, Green, Turquoise Wholesale/ Retail 56/115 USD 44/89 EURO