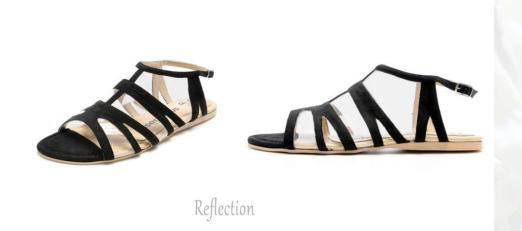

#### Reflection

Faux Suede + Plastic Shown in Black + Clear Plastic Also available in Grey Wholesale/ Retail 70/140 USD 54/108 EURO