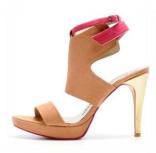

#### Hampton

Recycled Faux Suede 4" Heel W/0.5" Platform Shown in Tan Also available in Black, Grey Wholesale/ Retail 116/255 USD 89/196 EURO