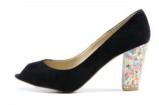

#### Grace - St. Simon

Natural Linen + Faux Suede 3" Heel Shown in cotton linen + Navy Also available in cotton linen + Pink Wholesale/ Retail 98/200 USD 75/154 EURO

#### **Grace - Palmeto**

Cotton Print + Faux Suede 3" Heel Red Print Wholesale/ Retail 98/200 USD 75/154 EURO