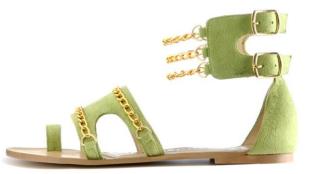

#### **West Palm**

Recycled Faux Suede Shown in Green Also available in Black, Tan, Green Wholesale/ Retail 70/140 USD 54/108 EURO