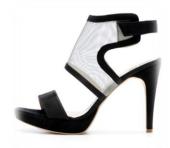

#### Galaxy

Faux Suede + Mesh 4.5" Heel W/1" Platform Shown in Black/ Mesh Also available in Grey/ Mesh Wholesale/ Retail 116/255 USD 89/196 EURO