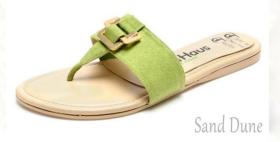

#### **Sand Dune**

Recycled Faux Suede Shown in Green Also available in Black, Pink or Tan Wholesale/ Retail 49/98 USD 38/75 EURO