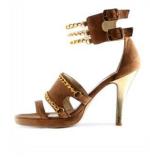

#### Galaxy

Faux Suede + Mesh 4.5" Heel W/1" Platform Shown in Black/ Mesh Also available in Grey/ Mesh Wholesale/ Retail 116/255 USD 89/196 EURO

#### **Astral**

Recycled Faux Suede + Plastic 4.5" Heel W/1" Platform Shown in Grey + Clear Plastic Also available in Black Wholesale/ Retail 116/255 USD 89/196 EURO