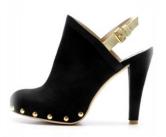

#### **Mrs Roper**

Cotton Print + Faux Suede + Cork 4.5" Wedge W/1.5" Platform Red Print Wholesale/ Retail 120/265 USD 93/204 EURO