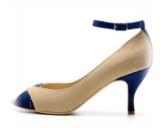

#### Grace - St. Simon

Natural Linen + Faux Suede 3" Heel Shown in cotton linen + Navy Also available in cotton linen + Pink Wholesale/ Retail 98/200 USD 75/154 EURO