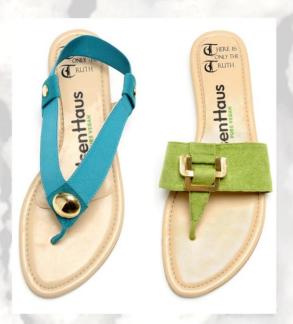

#### **Sand Dune**

Recycled Faux Suede Shown in Green Also available in Black, Pink or Tan Wholesale/ Retail 49/98 USD 38/75 EURO

#### Umbrella

Recycled Faux Suede + Elastic Shown in Turquoise Also available in Black Wholesale/ Retail 53/107 USD 41/82 EURO