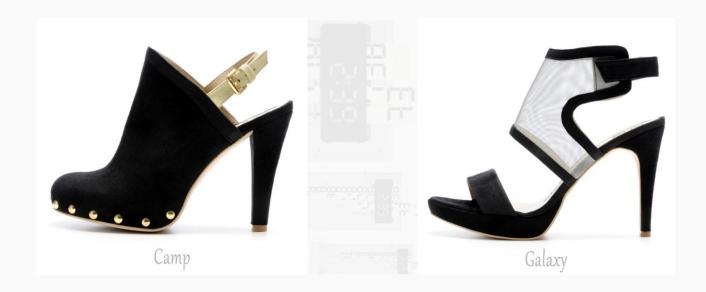

#### Galaxy

Faux Suede + Mesh 4.5" Heel W/1" Platform Shown in Black/ Mesh Also available in Grey/ Mesh Wholesale/ Retail 116/255 USD 89/196 EURO

#### Camp

Faux Suede + Recycled Faux Suede 4.5" Heel W/1" Platform Shown in Black + Mint Also available in Tan + Gold Wholesale/ Retail 120/240 USD 93/185 EURO