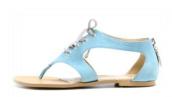

#### Catalina

Recycled Faux Suede
3" Heel Recycled Plastics
Shown in Black
Also available in Green, Pink,
Turquoise
Wholesale/ Retail
120/240 USD
93/185 EURO