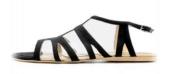

#### **Sydney**

Faux Suede 1.5" Wedge Shown in Grey + Tan Also available in Navy + Grey or Black Wholesale/ Retail 90/185 USD 69/143 EURO