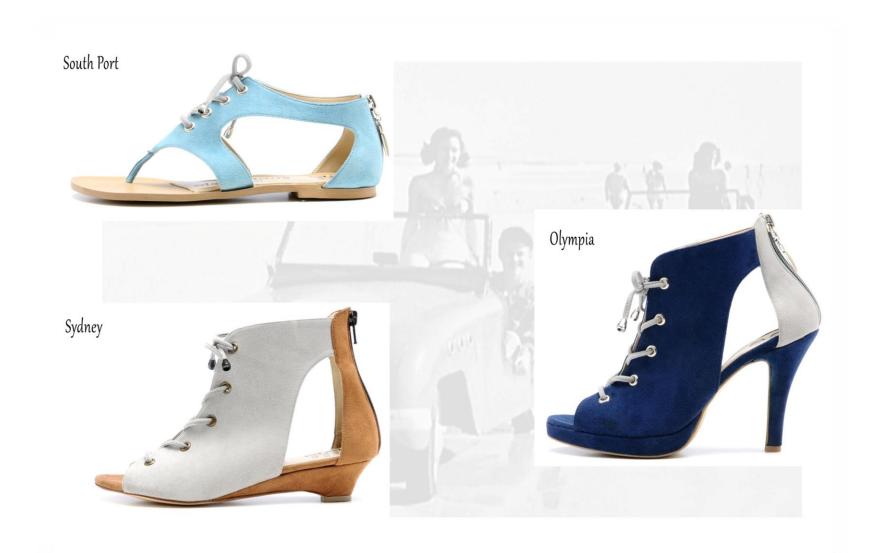

#### **South Port**

Recycled Faux Suede Shown in Moonstone Also available in Black or Tan Wholesale/ Retail 75/150 USD 58/116 EURO

#### **Sydney**

Faux Suede 1.5" Wedge Shown in Grey + Tan Also available in Navy + Grey or Black Wholesale/ Retail 90/185 USD 69/143 EURO