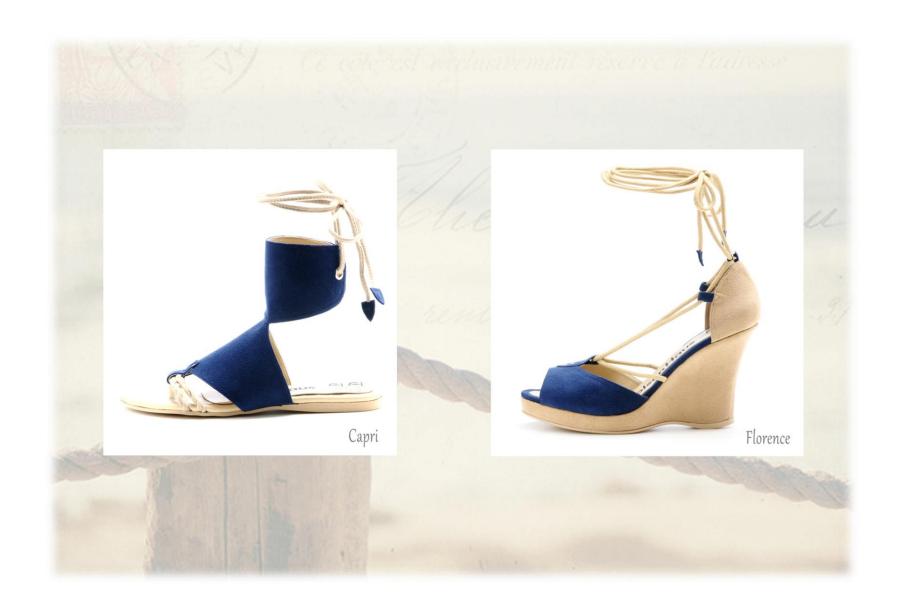

#### Capri

Recycled Faux Suede Shown in Navy Also available in Peach Wholesale/ Retail 60/120 USD 46/93 EURO

#### **Florence**

Recycled Faux Suede 4" Wedge W/0.5" Platform Shown in Navy/Tan Also available in Black/Tan, Pink/Tan Wholesale/ Retail 90/185 USD 69/143 EURO