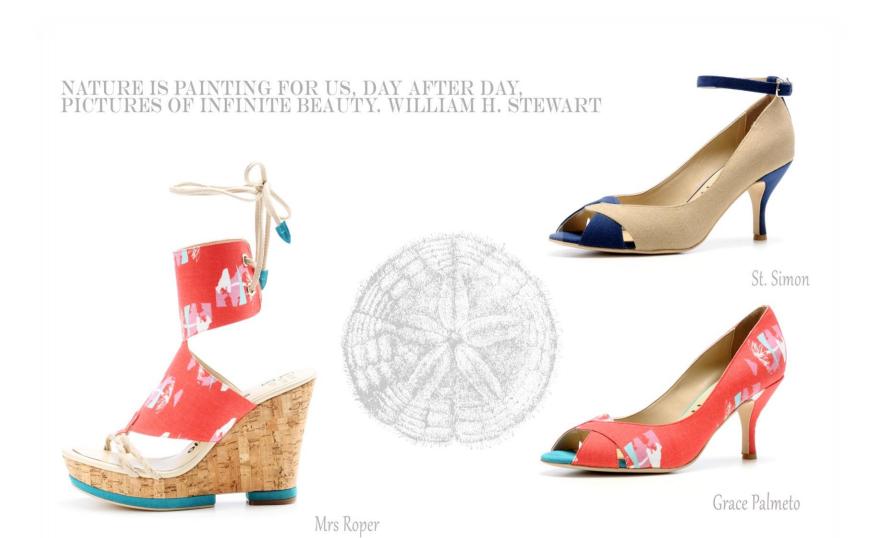

#### Grace - St. Simon

Natural Linen + Faux Suede 3" Heel Shown in cotton linen + Navy Also available in cotton linen + Pink Wholesale/ Retail 98/200 USD 75/154 EURO

#### **Grace - Palmeto**

Cotton Print + Faux Suede 3" Heel Red Print Wholesale/ Retail 98/200 USD 75/154 EURO

#### **Mrs Roper**

Cotton Print + Faux Suede + Cork 4.5" Wedge W/1.5" Platform Red Print Wholesale/ Retail 120/265 USD 93/204 EURO