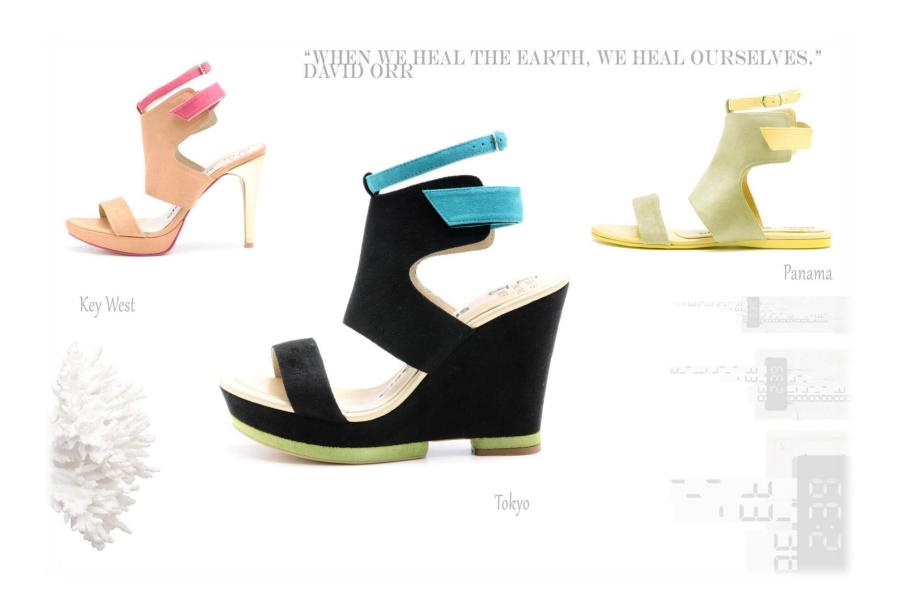

#### Panama

Recycled Faux Suede Shown in Grey, Yellow Also available in Black/ Turquoise & Peach or Pink Wholesale/ Retail 90/185 USD 69/143 EURO

#### **Key West**

Recycled Faux Suede
4.5" Heel W/1" Platform
Shown in Peach, Pink
Also available in Grey/ Yellow
& Black/ Turquoise
Wholesale/ Retail
116/255 USD
89/196 EURO

#### Tokyo

Faux Suede + Recycled Faux Suede 3" Wedge W/1" Platform Shown in Black, Green, Turquoise Also available in Grey, Yellow or Pink/ Peach Wholesale/ Retail 120/265 USD 93/204 EURO