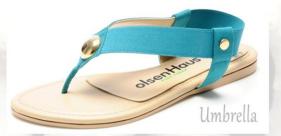

#### Umbrella

Recycled Faux Suede + Elastic Shown in Turquoise Also available in Black Wholesale/ Retail 53/107 USD 41/82 EURO