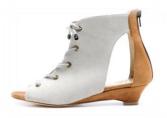

#### **Key West**

Recycled Faux Suede
4.5" Heel W/1" Platform
Shown in Peach, Pink
Also available in Grey/ Yellow
& Black/ Turquoise
Wholesale/ Retail
116/255 USD
89/196 EURO