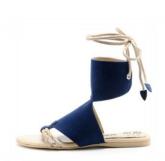

#### Capri

Recycled Faux Suede Shown in Navy Also available in Peach Wholesale/ Retail 60/120 USD 46/93 EURO