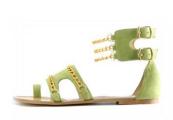

#### **Sand Dune**

Recycled Faux Suede Shown in Green Also available in Black, Pink or Tan Wholesale/ Retail 49/98 USD 38/75 EURO

#### **West Palm**

Recycled Faux Suede Shown in Green Also available in Black, Tan, Green Wholesale/ Retail 70/140 USD 54/108 EURO