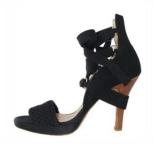

#### Galaxy

Faux Suede + Mesh 4.5" Heel W/1" Platform Shown in Black/ Mesh Also available in Grey/ Mesh Wholesale/ Retail 116/255 USD 89/196 EURO