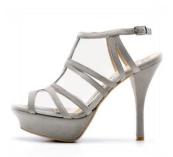

#### Galaxy

Faux Suede + Mesh 4.5" Heel W/1" Platform Shown in Black/ Mesh Also available in Grey/ Mesh Wholesale/ Retail 116/255 USD 89/196 EURO