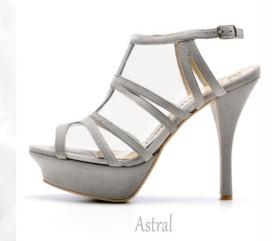

#### **Astral**

Recycled Faux Suede + Plastic 4.5" Heel W/1" Platform Shown in Grey + Clear Plastic Also available in Black Wholesale/ Retail 116/255 USD 89/196 EURO