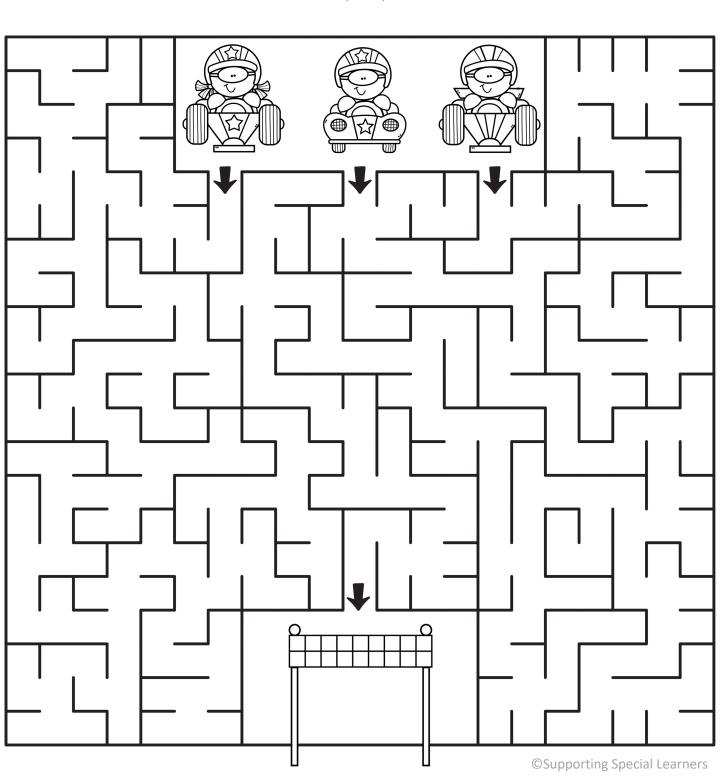

## Race Day

There are three race cars. Only one will make it to the finish line! Will it be 1, 2, or 3?