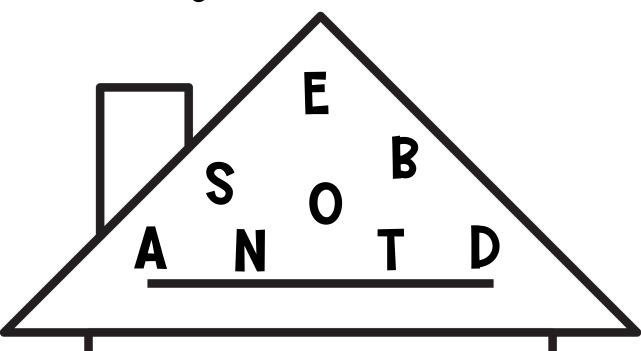

## How many words can you make using the letters below

| 1. | 2. |  |
|----|----|--|
|    | l  |  |