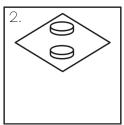

## Race Day

There are three race cars. Only one will make it to the finish line! Will it be 1, 2, or 3?