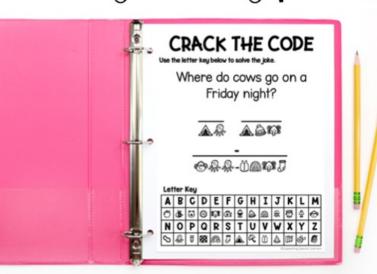

## CRACK THE CODE

Use the letter key below to solve the joke.

# Where do cows go on a Friday night?

#### **Letter Key**

| A         | B | C | D | E | F | G | H | Ι  | J | K | ш       | M |
|-----------|---|---|---|---|---|---|---|----|---|---|---------|---|
| Ö         |   | Ü |   |   |   |   |   |    |   |   |         |   |
| N         | 0 | P | Q | R | S | T | U | ٧  | W | X | Y       | Z |
| E COORDON |   |   |   |   |   |   | R | ₩. |   |   | <b></b> |   |