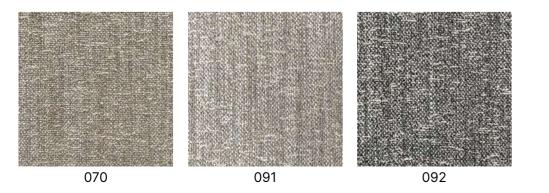

CATEGORY D

Live and sincere — this fabric is a bestseller in FAINA palette. Wool beautifully ages. Naturally flame retardant. Dirt-resistant and durable, famous for its versatile use.

High thermal conductivity makes it ideal to preserve the warmth of a home. 70% wool, 20% polyester, 5% nylon, 5% other fibres. Light resistance 4-5. Martindale: 100000.

#### CATEGORY D