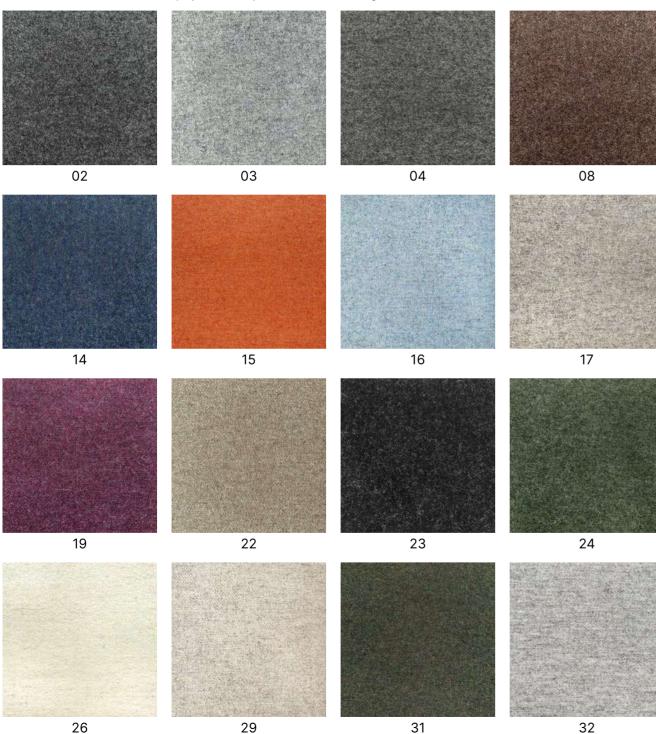

CATEGORY D

Live and sincere — this fabric is a bestseller in FAINA palette. Wool beautifully ages. Naturally flame retardant. Dirt-resistant and durable, famous for its versatile use.

High thermal conductivity makes it ideal to preserve the warmth of a home. 70% wool, 20% polyester, 5% nylon, 5% other fibres. Light resistance 4-5. Martindale: 100000.