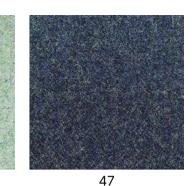

CATEGORY D

Live and sincere — this fabric is a bestseller in FAINA palette. Wool beautifully ages. Naturally flame retardant. Dirt-resistant and durable, famous for its versatile use.

High thermal conductivity makes it ideal to preserve the warmth of a home. 70% wool, 20% polyester, 5% nylon, 5% other fibres. Light resistance 4-5. Martindale: 100000.