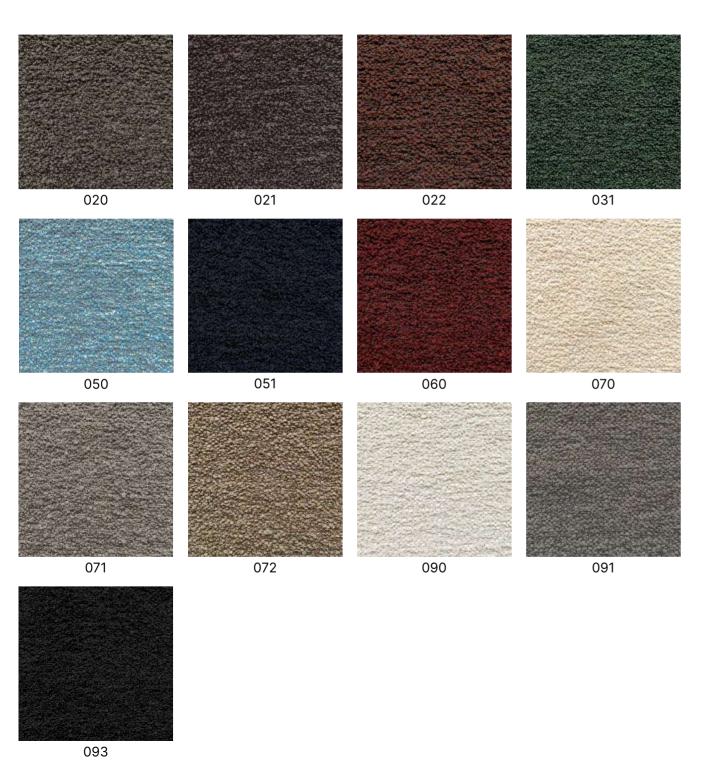

# CATEGORY A Ascendent

Live and stylish fabric. To feel trends, not to follow them. Created to make every home and commercial interior alive. 45% cotton, 19% viscose, 15% wool, 13% polyacrylic, 8% polyamide. Martindale: 60000

# CATEGORY A

77

Live and thoughtful fabric. For people who desire uncompromised quality – visually and sensually.

Recommended for private and commercial interiors. 41% cotton, 17% polyacrylic, 16% polyester, 11% viscose, 11% wool, 4% polyamide. Martindale: 20000

# CATEGORY A Knightsbridge

Live and restrained fabric. Very structured.

Presented in a naturally silent color palette, it provides an owner the comfort silence and the sense of quality living. 43% polyester, 30% cotton, 12% polyacrylic, 6% viscose, 6% wool, 3% polyamide. Martindale: 30000

# CATEGORY A Reykjavik

Live and wild. Created with care to an environment. Suitable for wabi-sabi interiors and people who appreciate authentic beauty. 55% cotton, 27% viscose, 15% polyester, 3% linen. Martindale: 30000