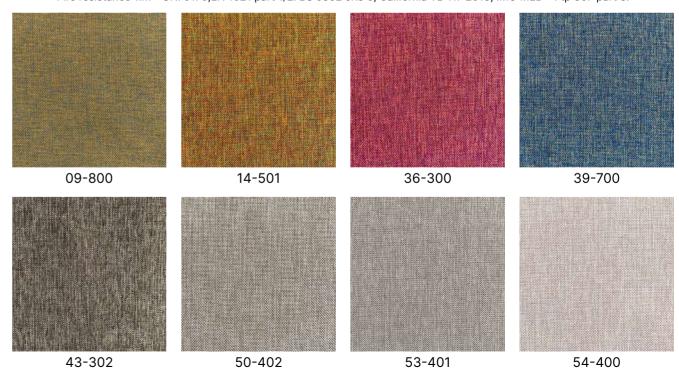

# CATEGORY C

Live and soulful. This fabric has powerful energy and a special natural feel that brings a living spirit to every interior. Cool properties make it most suitable for warm regions.
44% viscose, 28% cotton, 15% linen, 13% polyester. Martindale: 37000

CATEGORY D

Live and sincere — this fabric is a bestseller in FAINA palette. Wool beautifully ages. Naturally flame retardant. Dirt-resistant and durable, famous for its versatile use.

High thermal conductivity makes it ideal to preserve the warmth of a home. 70% wool, 20% polyester, 5% nylon, 5% other fibres. Light resistance 4-5. Martindale: 100000.