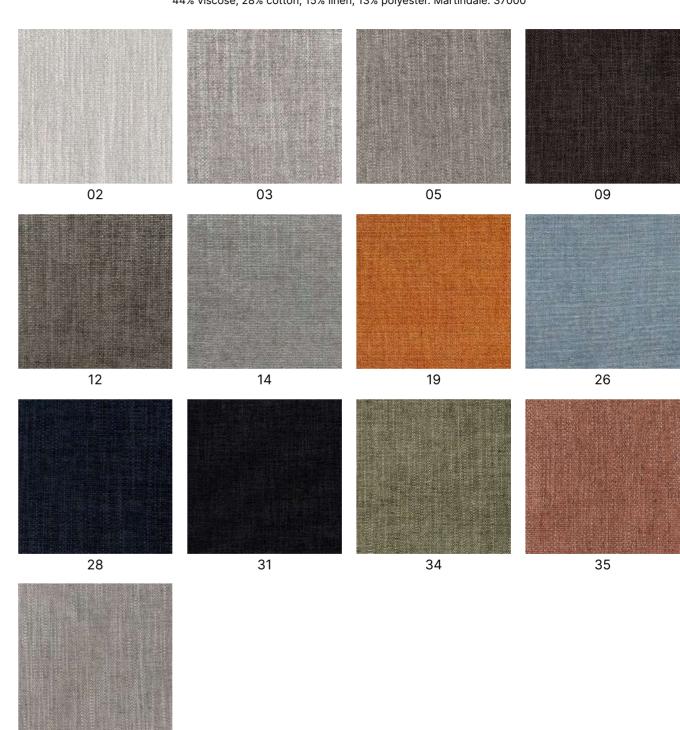

# CATEGORY C

Live and soulful. This fabric has powerful energy and a special natural feel that brings a living spirit to every interior. Cool properties make it most suitable for warm regions.
44% viscose, 28% cotton, 15% linen, 13% polyester. Martindale: 37000