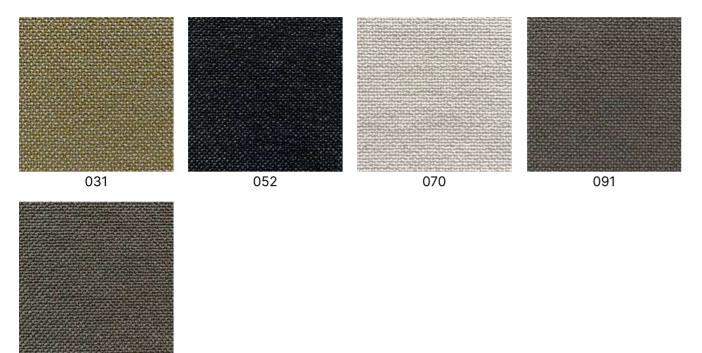

# CATEGORY C

Live and soulful. This fabric has powerful energy and a special natural feel that brings a living spirit to every interior. Cool properties make it most suitable for warm regions.
44% viscose, 28% cotton, 15% linen, 13% polyester. Martindale: 37000