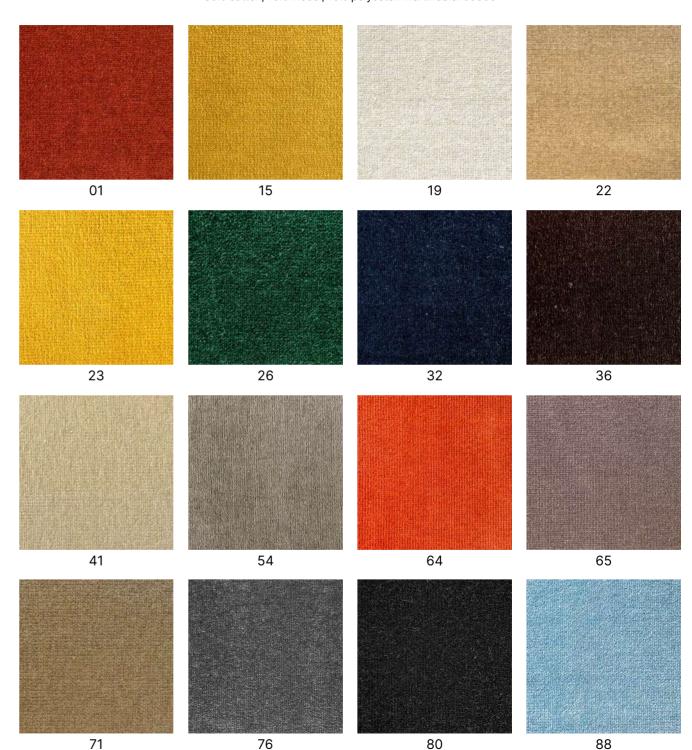

# CATEGORY A Ascendent

Live and stylish fabric. To feel trends, not to follow them. Created to make every home and commercial interior alive. 45% cotton, 19% viscose, 15% wool, 13% polyacrylic, 8% polyamide. Martindale: 60000

# CATEGORY A

77

Live and thoughtful fabric. For people who desire uncompromised quality – visually and sensually.

Recommended for private and commercial interiors. 41% cotton, 17% polyacrylic, 16% polyester, 11% viscose, 11% wool, 4% polyamide. Martindale: 20000

# CATEGORY A Knightsbridge

Live and restrained fabric. Very structured.

Presented in a naturally silent color palette, it provides an owner the comfort silence and the sense of quality living. 43% polyester, 30% cotton, 12% polyacrylic, 6% viscose, 6% wool, 3% polyamide. Martindale: 30000

# CATEGORY A Reykjavik

Live and wild. Created with care to an environment. Suitable for wabi-sabi interiors and people who appreciate authentic beauty. 55% cotton, 27% viscose, 15% polyester, 3% linen. Martindale: 30000

#### CATEGORY B

A modern version of cotton velvet with a durable coating. A refined matte surface accents the beauty of shapes. Suitable for premium class interiors with a chic vibe or for other styles where furniture is a center of regard. 80% cotton, 10% modal, 10% polyester. Martindale: 50000

#### CATECORY B

90 98

#### CATEGORY B

Live and sensuous. This fabric bestows a cloud-like, soft and natural feel. Recommended for soft seating - at homes or small public areas. 52% cotton, 27% viscose, 21% polyester. Martindale: 80000

# CATEGORY C

Live and soulful. This fabric has powerful energy and a special natural feel that brings a living spirit to every interior. Cool properties make it most suitable for warm regions.
44% viscose, 28% cotton, 15% linen, 13% polyester. Martindale: 37000

CATEGORY D

Live and sincere — this fabric is a bestseller in FAINA palette. Wool beautifully ages. Naturally flame retardant. Dirt-resistant and durable, famous for its versatile use.

High thermal conductivity makes it ideal to preserve the warmth of a home. 70% wool, 20% polyester, 5% nylon, 5% other fibres. Light resistance 4-5. Martindale: 100000.

#### CATEGORY D

# CATEGORY H (Recommended for public interiors) Angel

42

Smart fabric. A reliable choice for contract spaces, residential spaces with pets, medical fields. Easy to maintain and hardwearing. Flame retardant, does not need protective finishes. Can be washed and disinfected. 100% polyester. Martindale: 100000. Colorfastness to light 5/6, ISO 105 B02. Pilling 5, ISO 12945-2. Fire resistance 1IM - UNI 9175;EN 1021 part 1/2. BS 5852 crib 5; California TB 117:2013; IMO MED - Ftp 307 part 8.

# CATEGORY H

55-701

#### CATEGORY H

Smart fabric. A reliable choice for contract spaces, residential spaces with pets, medical fields. Easy to maintain and hardwearing.

Flame retardant, does not need protective finishes. Can be washed and disinfected.

100% polyester. Martindale: 60000. Colorfastness to light: 5/6, ISO 105 B02. Pilling 4/5, ISO 12945-2.

Fire resistance BS 5852: Part 1: 1979, source 0 (cigarette)

#### CATEGORY H