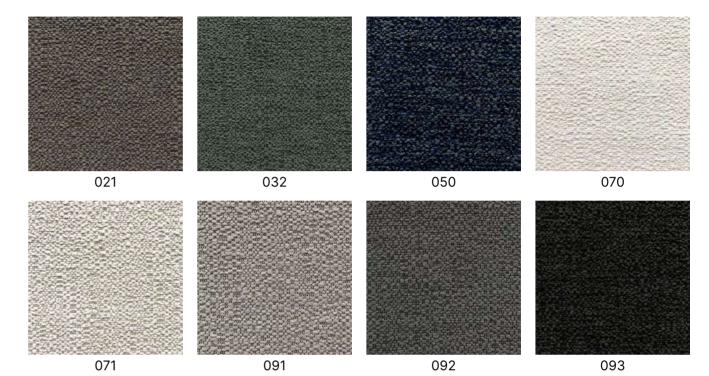

#### CATEGORY B

A modern version of cotton velvet with a durable coating. A refined matte surface accents the beauty of shapes. Suitable for premium class interiors with a chic vibe or for other styles where furniture is a center of regard. 80% cotton, 10% modal, 10% polyester. Martindale: 50000

#### CATECORY B

90 98

#### CATEGORY B

Live and sensuous. This fabric bestows a cloud-like, soft and natural feel. Recommended for soft seating - at homes or small public areas. 52% cotton, 27% viscose, 21% polyester. Martindale: 80000