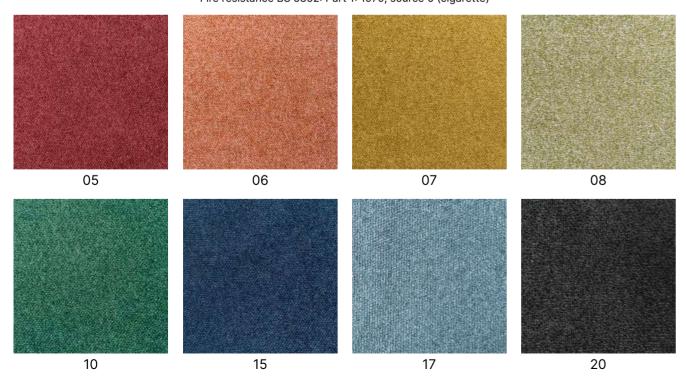

#### CATEGORY H

Smart fabric. A reliable choice for contract spaces, residential spaces with pets, medical fields. Easy to maintain and hardwearing.

Flame retardant, does not need protective finishes. Can be washed and disinfected.

100% polyester. Martindale: 60000. Colorfastness to light: 5/6, ISO 105 B02. Pilling 4/5, ISO 12945-2.

Fire resistance BS 5852: Part 1: 1979, source 0 (cigarette)