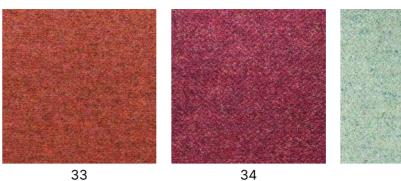

CATEGORY D

Live and sincere — this fabric is a bestseller in FAINA palette. Wool beautifully ages. Naturally flame retardant. Dirt-resistant and durable, famous for its versatile use.

High thermal conductivity makes it ideal to preserve the warmth of a home. 70% wool, 20% polyester, 5% nylon, 5% other fibres. Light resistance 4-5. Martindale: 100000.