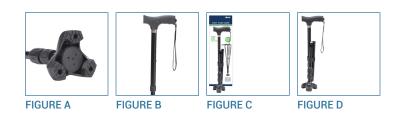

## Flex N Go Cane

HCPCS:

- · Cane base with 3 feet, pivots in any direction providing added security and traction
- Soft grip handle relieves stress and pressure on fingers and wrist
- Newly designed tip is removable without tools, for easy replacement
- Height adjusts for use by most individuals
- 3 point base allow the cane to stand on its own
- Tip flexes and swivels to maintain contact with the ground when the cane is at an angle, providing superior balance
- Conveniently folds for easy storage

| PRODUCTS        | Description                       |
|-----------------|-----------------------------------|
| RTL10305        | Drive Flex N Go Cane, 1 EA, 12/CS |
| SPECIFICATIONS  | Description                       |
| Handle Height   | 32.5" X 39.5"                     |
| Weight Capacity | 300 lbs.                          |