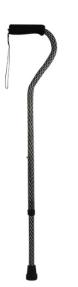

## Airgo Aluminum Etched Cane

HCPCS:

- Our aluminum etched canes are not only lightweight they really stand out with their attractive etched tubing design
- They combine quality with the latest manufacturing technologies to create a cane thats as functional as it is fabulous
- These canes also feature a comfortable foam handle with a wrist strap for extra security and are adjustable in length
- Easy push-button adjustments with anti-rattle lock-nut
- Recommended for patients up to 6 6"

| PRODUCTS        | Description                             |
|-----------------|-----------------------------------------|
| 730-420         | ALUM. ETCHED OFFSET CANE, BLACK,1EA,6CV |
| SPECIFICATIONS  | Description                             |
| Weight Capacity | 250 lbs (113 Kg)                        |