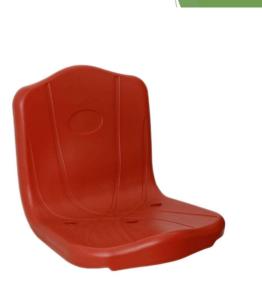

Capacity: <u>1500</u> pcs / 20" container.

Medium-height backrest Backless shell seat for conventional narrow tread grandstands.

- Compatible for install at dismountable or telescopic bleachers.
- Seat molded by injection in stabilized high quality copolymer polypropylene.
- Shiny surface and Sealed around their entire perimeter to prevent dirt
- from accumulating inside the seats.
- Counts with central drainage.
- Light resistance: Additive anti-UV.
- Resistance to severe public use.
- Anchorage system: One central anchoring point.
- Curved front edge with right-angle base overlapping terrace front.
- Warranty: 3 Years (Quality and Constant Color).

Weight: 1.3 KG.

- Capacity: 1500 pcs / 20" container.
- Installation Option:
- Individual: Directly on step. Floor mounted. Riser mounted.
- Collective: On benches fixed or mobile.