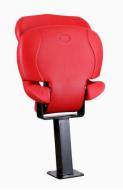

### DESCRIPTION MT-2035 TIP-UP STADIUM CHAIR

- MT-2035 with its wide contoured seat and ergonomically shaped back.
- The slim tip-up mechanism provides maximum seatway even in the narrowest row depths.
- The integrated maintenance free rotating mechanism with interior counterweight ensures a perfectly engineered fold back.
- MT-2035 seat is popular for swimming pool and leisure Centre spectator seating, as well as applications in traditional stadia and arenas.
- The blow moulded double walled high impact polymer means this seat is very durable.
- It is appropriate for various installation arrangements including floor-mounted, beam-mounted, retractable seating or riser mounted structures.
- The design Slim folding mechanism Perfectly engineered fold back Robust and durable.
- No sharp edges or gaps Blow moulded durable polymer Ergonomic design.
- Ease of maintenance and installation.
- Gravity tip-up seat.