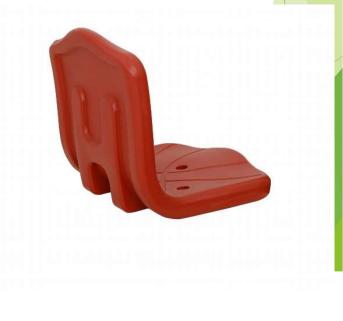

#### **COLLECTIVE :**

-On benches fixed or mobile.

Double Backrest Seat for stadium bleachers, with ergonomic design.

Textured glossy surface and anti-vandalism and very resistant.

Mono block seat with high backrest (35.2 cm). Seat finished in textured glossy surface.

The seat could be installed by 2 anchoring points to the concrete.

Light resistance: Additive anti-UV.

Constant color.

Anchorage system: 2 anchoring points.

Warranted for 3 Years (quality and Constant Color).

Weight: 1.7KG.

Capacity: 2500 pcs / 40" container.

MT-2034
DIMENSIONS AND INSTALLATION