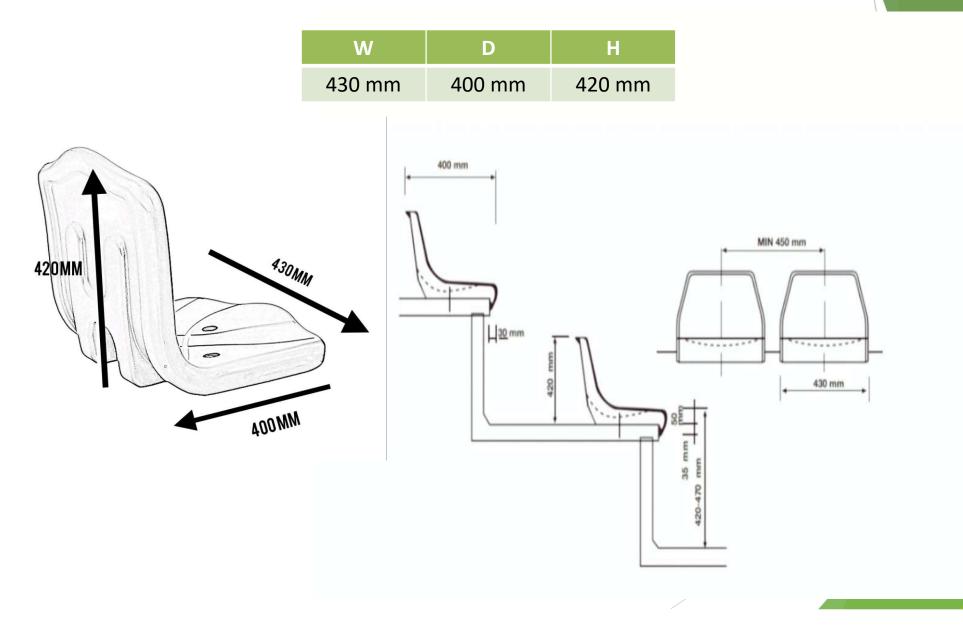

# DIMENSIONS AND INSTALLATION

MT-2032

Backless shell seat, for conventional and metallic grandstands (telescopic or dismountable).

Seat moulded by injection in stabilized high quality copolymer polypropylene.

Shiny surface. Sealed around their entire perimeter to prevent dirt from accumulating inside the seats, and in turn making it easy to clean.

Counts with central drainage.

Light resistance: Additive anti-UV.

Warranty: 3 years.

Resistance to severe public use.

Anchorage system:

1 central anchoring point reinforced with a small steel plate.

Curved front edge of 35 mm with right-angle base overlapping terrace front.

Central drainage.

Installation options:

**INDIVIDUAL** :

- Directly on step.
- Floor mounted.
- -Riser mounted.

#### **COLLECTIVE :**

-On benches fixed or mobile.

Double Backrest Seat for stadium bleachers, with ergonomic design.

Textured glossy surface and anti-vandalism and very resistant.

Mono block seat with high backrest (35.2 cm). Seat finished in textured glossy surface.