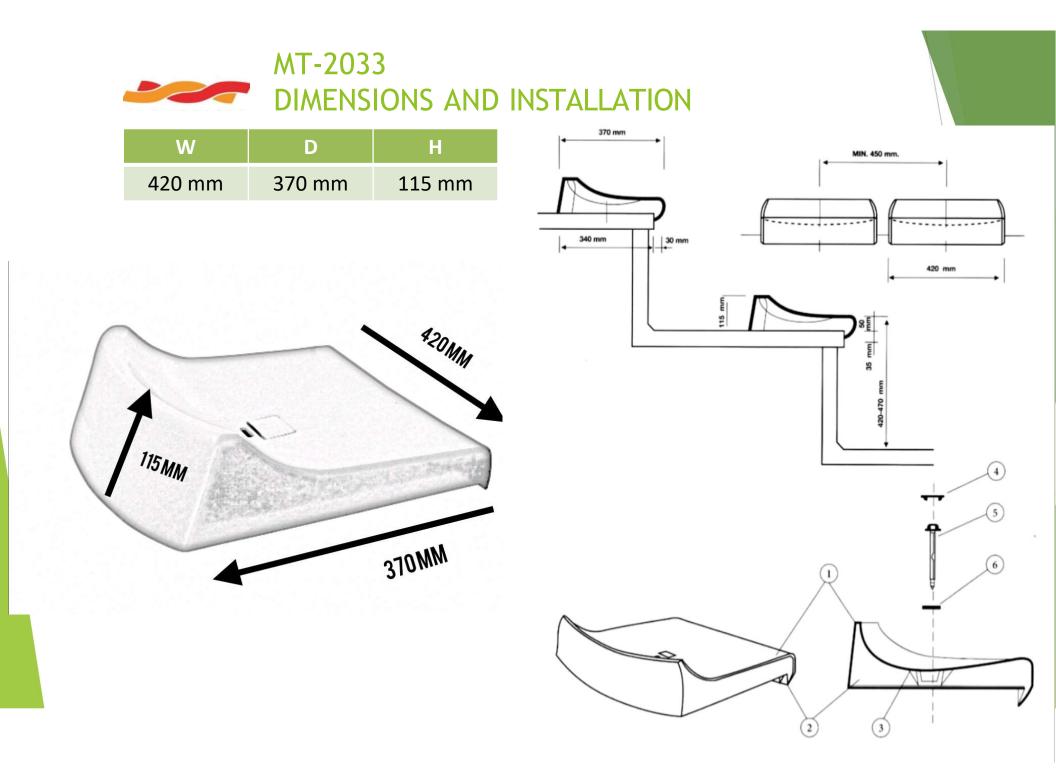

# DIMENSIONS AND INSTALLATION

MT-2032

Backless shell seat, for conventional and metallic grandstands (telescopic or dismountable).

Seat moulded by injection in stabilized high quality copolymer polypropylene.

Shiny surface. Sealed around their entire perimeter to prevent dirt from accumulating inside the seats, and in turn making it easy to clean.

Counts with central drainage.

Light resistance: Additive anti-UV.

Warranty: 3 years.

Resistance to severe public use.

Anchorage system:

1 central anchoring point reinforced with a small steel plate.

Curved front edge of 35 mm with right-angle base overlapping terrace front.

Central drainage.

Installation options:

**INDIVIDUAL** :

- Directly on step.
- Floor mounted.
- -Riser mounted.