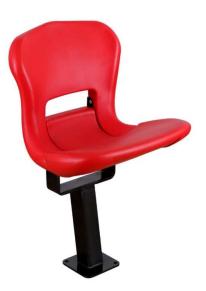

Capacity: <u>1500</u> pcs / 20" container.

Medium-height backrest Backless shell seat for conventional narrow tread grandstands.

- Compatible for install at dismountable or telescopic bleachers.
- Seat molded by injection in stabilized high quality copolymer polypropylene.
- Shiny surface and Sealed around their entire perimeter to prevent dirt
- from accumulating inside the seats.
- Counts with central drainage.
- Light resistance: Additive anti-UV.
- Resistance to severe public use.
- Anchorage system: One central anchoring point.
- Curved front edge with right-angle base overlapping terrace front.
- Warranty: 3 Years (Quality and Constant Color).

Weight: 1.3 KG.

- Capacity: 1500 pcs / 20" container.
- Installation Option:
- Individual: Directly on step. Floor mounted. Riser mounted.
- Collective: On benches fixed or mobile.