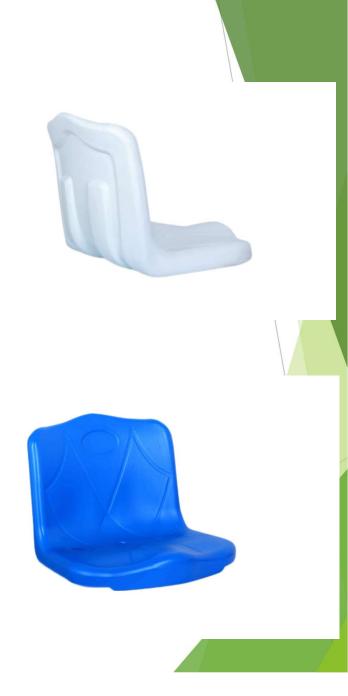

### Descriptions

Blow molded Seat for stadium bleachers, with ergonomic design, textured matte su antivandalic and very resistant.

Monoblock seat with high backrest (38 cm).

Seat finished in textured matte surface.

The seat could be installed by 3 anchoring points to the concrete.

Light resistance: Additive anti-UV.

Constant color.

Anchorage system: optional 3 anchorage points

Warranty: 3 Years

Weight: 2.5 KG

Capacity: 1500 pes / 20" container

## **Description:**

Blow molded Seat for stadium bleachers, with ergonomic design, textured matte surface.

Anti-vandalism and very resistant.

Mono block seat with high backrest(42cm).

Seat finished in textured matte surface.

The seat could be installed by 2 or 3 anchoring points to the concrete.

Light resistance: Additive anti-UV.

Constant color.

Anchorage system: optional 2 or 3 anchoring points.

Warranty: 3 Years (Quality and Constant Color). Weight: 3 KG.