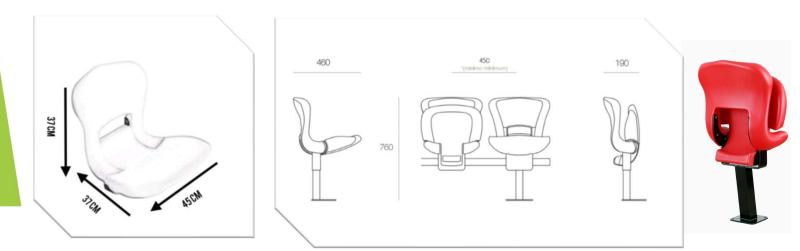

| W      | D      | н      | INSTALLATION |
|--------|--------|--------|--------------|
| 450 mm | 370 mm | 370 mm |              |