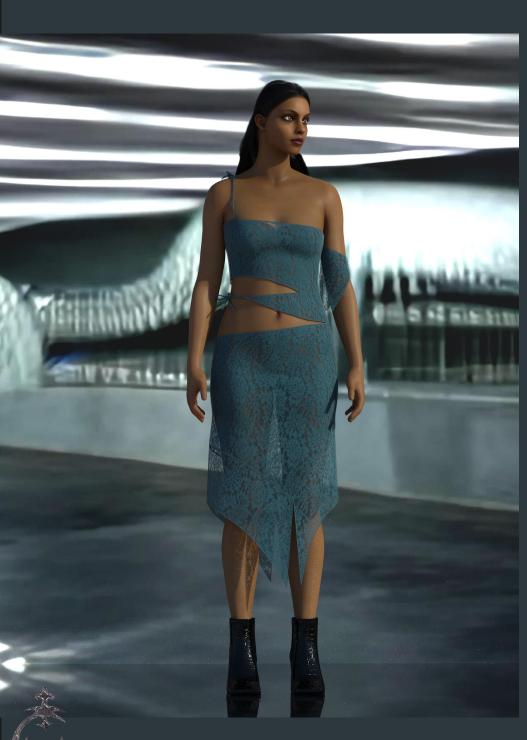

MODEL WEARS THE OVERLAY BODYSUIT SIZED S IN TEAL VELVET

MODEL WEARS THE TERACOTTA BODYSUIT AND TROUSERS SIZED M IN TERACOTTA MESH

MODEL WEARS THE BOW TOP, RIDING SKIRT AND SECOND SKIN LEGGINGS SIZED M IN BLACK MESH, DENIM AND BLACK LACE

## CATALOGUE

- \* MIDNIGHT MAXI DRESS IN BLACK VELVET STRETCH
- \* DENIM BUTTERFLY JACKET AND SHOWDOWN JEANS SET, IN GREY/GREEN DENIM
  - \* OVERLAY BODYSUIT IN TEAL WELVET STRETCH AND STONE STRETCH MESH
    - \* TERACOTTA BODYSUIT IN TERACOTTA STRETCH MESH TERACOTTA TROUSERS IN TERACOTTA STRETCH MESH
      - \* EVE SKIRT IN BLACK STRETCH MESH
      - \* WEDNESDAY BOLERO IN STRIPED JERSEY STRETCH
    - \* SECOND SKIN LEGGINGS IN TEAL OR BLACK LACE STRETCH
      - \* SECOND SKIN MIDI DRESS IN TEAL LACE STRETCH
        - \*BOW TOP IN BLACK STRETCH MESH
        - \* DENIM RIDING SKIRT IN GREY/GREEN DENIM
      - \* SECOND SKIN MINI DRESS IN BLACK LACE STRETCH
    - \* WEDNESDAY STRIPED GLOVES IN STRIPED IERSEY STRETCH