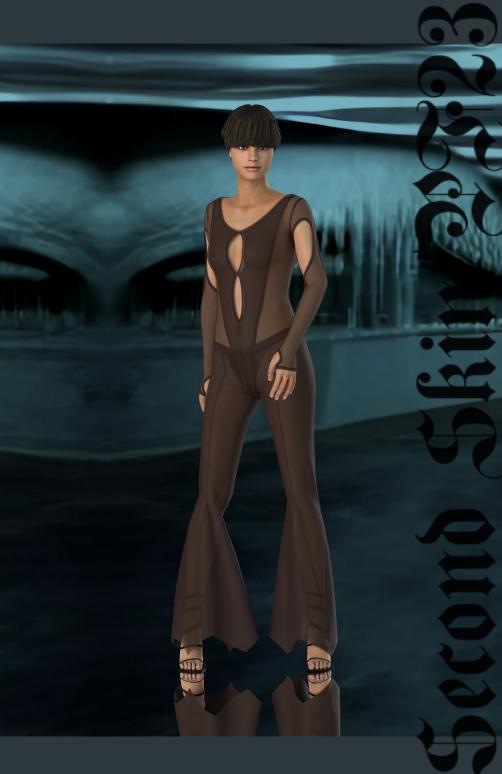

MODEL WEARS THE OVERLAY BODYSUIT SIZED S IN TEAL VELVET

MODEL WEARS THE TERACOTTA BODYSUIT AND TROUSERS SIZED M IN TERACOTTA MESH

MODEL WEARS THE BOW TOP, RIDING SKIRT AND SECOND SKIN LEGGINGS SIZED M IN BLACK MESH, DENIM AND BLACK LACE

## CATALOGUE

- \* MIDNIGHT MAXI DRESS IN BLACK VELVET STRETCH
- \* DENIM BUTTERFLY JACKET AND SHOWDOWN JEANS SET, IN GREY/GREEN DENIM
  - \* OVERLAY BODYSUIT IN TEAL WELVET STRETCH AND STONE STRETCH MESH
    - \* TERACOTTA BODYSUIT IN TERACOTTA STRETCH MESH TERACOTTA TROUSERS IN TERACOTTA STRETCH MESH
      - \* EVE SKIRT IN BLACK STRETCH MESH
      - \* WEDNESDAY BOLERO IN STRIPED JERSEY STRETCH
    - \* SECOND SKIN LEGGINGS IN TEAL OR BLACK LACE STRETCH
      - \* SECOND SKIN MIDI DRESS IN TEAL LACE STRETCH
        - \*BOW TOP IN BLACK STRETCH MESH
        - \* DENIM RIDING SKIRT IN GREY/GREEN DENIM
      - \* SECOND SKIN MINI DRESS IN BLACK LACE STRETCH
    - \* WEDNESDAY STRIPED GLOVES IN STRIPED IERSEY STRETCH