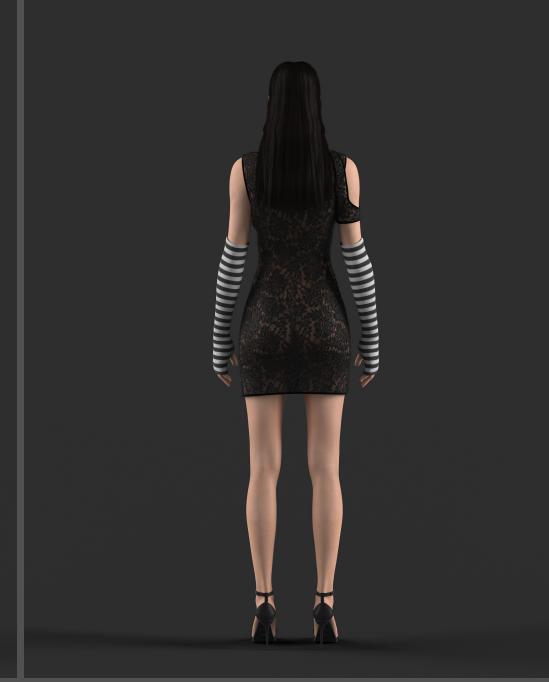

 $\begin{array}{c} \text{model wears the MIDNIGHT MAXI DRESS sized L} \\ \text{in black velvet} \end{array}$ 

MODEL WEARS THE BUTTERFLY JACKET AND SHOWDOWN JEANS SIZED XS IN DENIM

MODEL WEARS THE OVERLAY BODYSUIT AND SECOND SKIN LEGGINGS SIZED S
IN STONE MESH AND BLACK LACE

## CATALOGUE

- \* MIDNIGHT MAXI DRESS IN BLACK VELVET STRETCH
- \* DENIM BUTTERFLY JACKET AND SHOWDOWN JEANS SET, IN GREY/GREEN DENIM
  - \* OVERLAY BODYSUIT IN TEAL WELVET STRETCH AND STONE STRETCH MESH
    - \* TERACOTTA BODYSUIT IN TERACOTTA STRETCH MESH TERACOTTA TROUSERS IN TERACOTTA STRETCH MESH
      - \* EVE SKIRT IN BLACK STRETCH MESH
      - \* WEDNESDAY BOLERO IN STRIPED JERSEY STRETCH
    - \* SECOND SKIN LEGGINGS IN TEAL OR BLACK LACE STRETCH
      - \* SECOND SKIN MIDI DRESS IN TEAL LACE STRETCH
        - \*BOW TOP IN BLACK STRETCH MESH
        - \* DENIM RIDING SKIRT IN GREY/GREEN DENIM
      - \* SECOND SKIN MINI DRESS IN BLACK LACE STRETCH
    - \* WEDNESDAY STRIPED GLOVES IN STRIPED IERSEY STRETCH