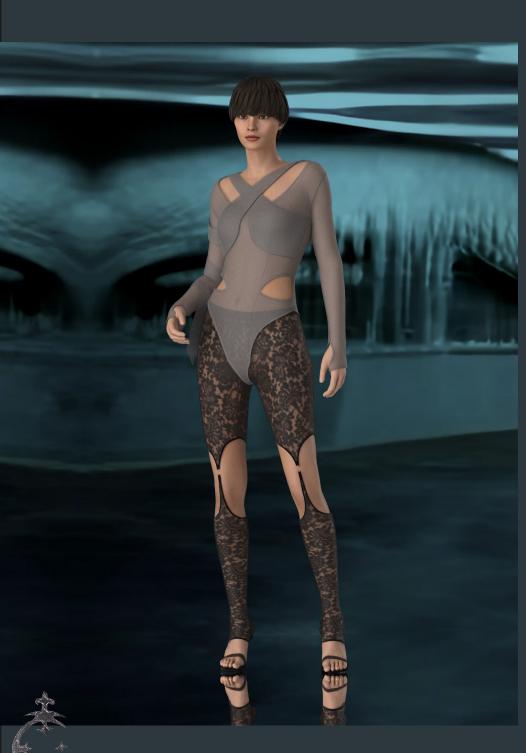

MODEL WEARS THE OVERLAY BODYSUIT SIZED S IN TEAL VELVET

MODEL WEARS THE TERACOTTA BODYSUIT AND TROUSERS SIZED M IN TERACOTTA MESH

MODEL WEARS THE BOW TOP, RIDING SKIRT AND SECOND SKIN LEGGINGS SIZED M IN BLACK MESH, DENIM AND BLACK LACE

## CATALOGUE

- \* MIDNIGHT MAXI DRESS IN BLACK VELVET STRETCH
- \* DENIM BUTTERFLY JACKET AND SHOWDOWN JEANS SET, IN GREY/GREEN DENIM
  - \* OVERLAY BODYSUIT IN TEAL WELVET STRETCH AND STONE STRETCH MESH
    - \* TERACOTTA BODYSUIT IN TERACOTTA STRETCH MESH TERACOTTA TROUSERS IN TERACOTTA STRETCH MESH
      - \* EVE SKIRT IN BLACK STRETCH MESH
      - \* WEDNESDAY BOLERO IN STRIPED JERSEY STRETCH
    - \* SECOND SKIN LEGGINGS IN TEAL OR BLACK LACE STRETCH
      - \* SECOND SKIN MIDI DRESS IN TEAL LACE STRETCH
        - \*BOW TOP IN BLACK STRETCH MESH
        - \* DENIM RIDING SKIRT IN GREY/GREEN DENIM
      - \* SECOND SKIN MINI DRESS IN BLACK LACE STRETCH
    - \* WEDNESDAY STRIPED GLOVES IN STRIPED IERSEY STRETCH