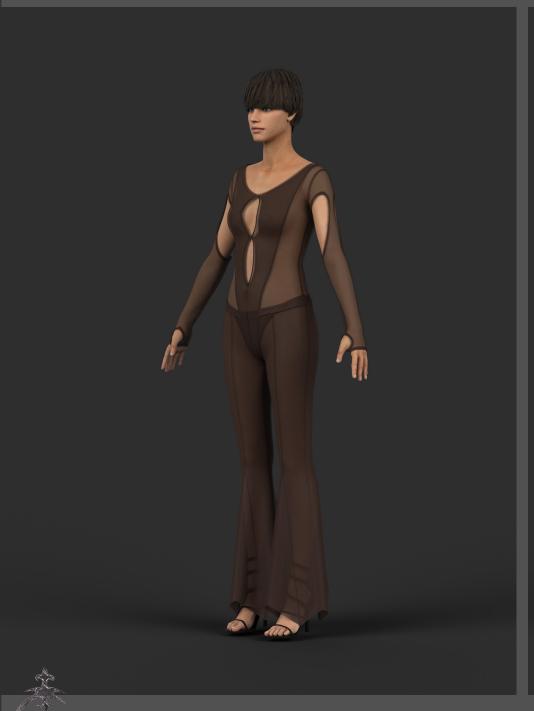

MODEL WEARS THE OVERLAY BODYSUIT SIZED S IN TEAL VELVET

MODEL WEARS THE TERACOTTA BODYSUIT AND TROUSERS SIZED M IN TERACOTTA MESH

MODEL WEARS THE BOW TOP, RIDING SKIRT AND SECOND SKIN LEGGINGS SIZED M IN BLACK MESH, DENIM AND BLACK LACE

## CATALOGUE

- \* MIDNIGHT MAXI DRESS IN BLACK VELVET STRETCH
- \* DENIM BUTTERFLY JACKET AND SHOWDOWN JEANS SET, IN GREY/GREEN DENIM
  - \* OVERLAY BODYSUIT IN TEAL WELVET STRETCH AND STONE STRETCH MESH
    - \* TERACOTTA BODYSUIT IN TERACOTTA STRETCH MESH TERACOTTA TROUSERS IN TERACOTTA STRETCH MESH
      - \* EVE SKIRT IN BLACK STRETCH MESH
      - \* WEDNESDAY BOLERO IN STRIPED JERSEY STRETCH
    - \* SECOND SKIN LEGGINGS IN TEAL OR BLACK LACE STRETCH
      - \* SECOND SKIN MIDI DRESS IN TEAL LACE STRETCH
        - \*BOW TOP IN BLACK STRETCH MESH
        - \* DENIM RIDING SKIRT IN GREY/GREEN DENIM
      - \* SECOND SKIN MINI DRESS IN BLACK LACE STRETCH
    - \* WEDNESDAY STRIPED GLOVES IN STRIPED IERSEY STRETCH