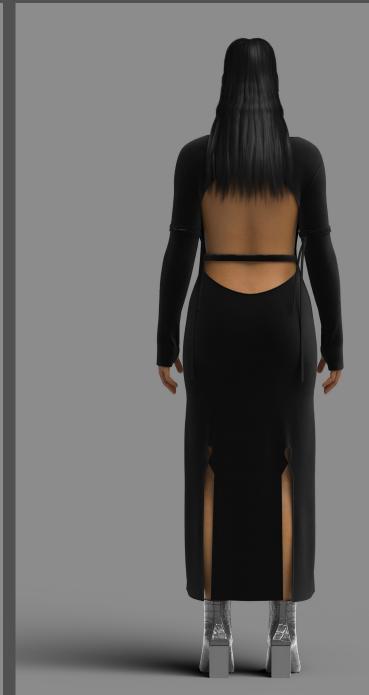

 $\begin{array}{c} \text{model wears the MIDNIGHT MAXI DRESS sized L} \\ \text{in black velvet} \end{array}$ 

MODEL WEARS THE BUTTERFLY JACKET AND SHOWDOWN JEANS SIZED XS IN DENIM

MODEL WEARS THE OVERLAY BODYSUIT AND SECOND SKIN LEGGINGS SIZED S
IN STONE MESH AND BLACK LACE

## CATALOGUE

- \* MIDNIGHT MAXI DRESS IN BLACK VELVET STRETCH
- \* DENIM BUTTERFLY JACKET AND SHOWDOWN JEANS SET, IN GREY/GREEN DENIM
  - \* OVERLAY BODYSUIT IN TEAL WELVET STRETCH AND STONE STRETCH MESH
    - \* TERACOTTA BODYSUIT IN TERACOTTA STRETCH MESH TERACOTTA TROUSERS IN TERACOTTA STRETCH MESH
      - \* EVE SKIRT IN BLACK STRETCH MESH
      - \* WEDNESDAY BOLERO IN STRIPED JERSEY STRETCH
    - \* SECOND SKIN LEGGINGS IN TEAL OR BLACK LACE STRETCH
      - \* SECOND SKIN MIDI DRESS IN TEAL LACE STRETCH
        - \*BOW TOP IN BLACK STRETCH MESH
        - \* DENIM RIDING SKIRT IN GREY/GREEN DENIM
      - \* SECOND SKIN MINI DRESS IN BLACK LACE STRETCH
    - \* WEDNESDAY STRIPED GLOVES IN STRIPED IERSEY STRETCH