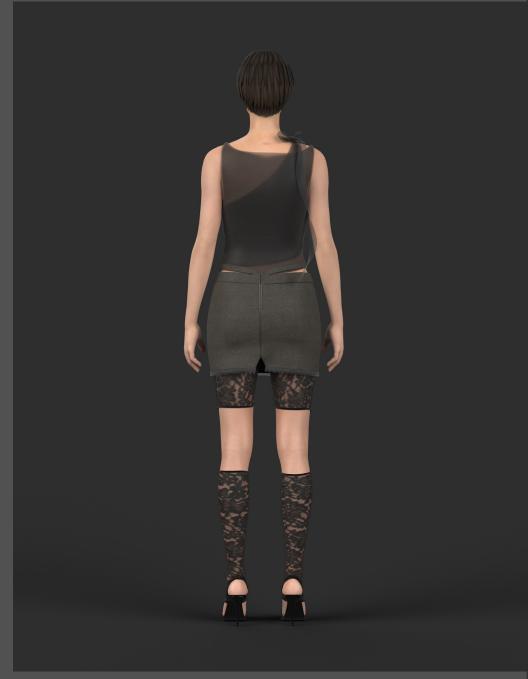

 $\begin{array}{c} \text{model wears the MIDNIGHT MAXI DRESS sized L} \\ \text{in black velvet} \end{array}$ 

MODEL WEARS THE BUTTERFLY JACKET AND SHOWDOWN JEANS SIZED XS IN DENIM

MODEL WEARS THE OVERLAY BODYSUIT AND SECOND SKIN LEGGINGS SIZED S
IN STONE MESH AND BLACK LACE

MODEL WEARS THE OVERLAY BODYSUIT SIZED S IN TEAL VELVET

MODEL WEARS THE TERACOTTA BODYSUIT AND TROUSERS SIZED M IN TERACOTTA MESH

MODEL WEARS THE BOW TOP, RIDING SKIRT AND SECOND SKIN LEGGINGS SIZED M IN BLACK MESH, DENIM AND BLACK LACE