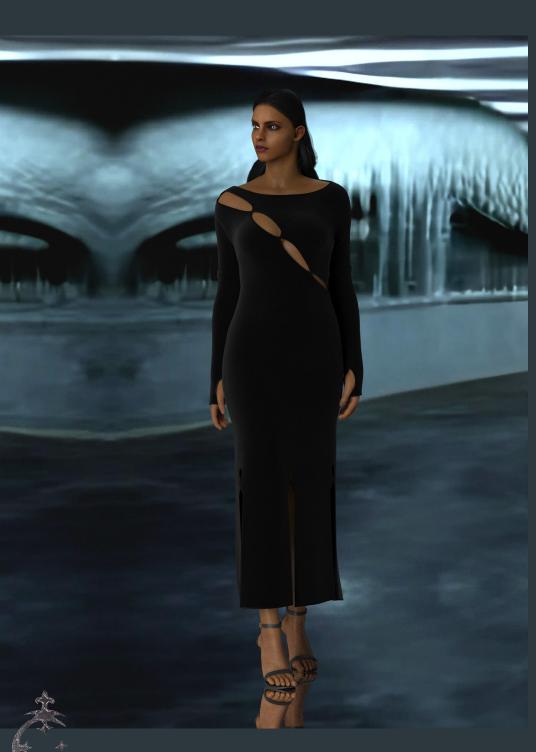

 $\begin{array}{c} \text{model wears the MIDNIGHT MAXI DRESS sized L} \\ \text{in black velvet} \end{array}$ 

MODEL WEARS THE BUTTERFLY JACKET AND SHOWDOWN JEANS SIZED XS IN DENIM

MODEL WEARS THE OVERLAY BODYSUIT AND SECOND SKIN LEGGINGS SIZED S
IN STONE MESH AND BLACK LACE

## CATALOGUE

- \* MIDNIGHT MAXI DRESS IN BLACK VELVET STRETCH
- \* DENIM BUTTERFLY JACKET AND SHOWDOWN JEANS SET, IN GREY/GREEN DENIM
  - \* OVERLAY BODYSUIT IN TEAL WELVET STRETCH AND STONE STRETCH MESH
    - \* TERACOTTA BODYSUIT IN TERACOTTA STRETCH MESH TERACOTTA TROUSERS IN TERACOTTA STRETCH MESH
      - \* EVE SKIRT IN BLACK STRETCH MESH
      - \* WEDNESDAY BOLERO IN STRIPED JERSEY STRETCH
    - \* SECOND SKIN LEGGINGS IN TEAL OR BLACK LACE STRETCH
      - \* SECOND SKIN MIDI DRESS IN TEAL LACE STRETCH
        - \*BOW TOP IN BLACK STRETCH MESH
        - \* DENIM RIDING SKIRT IN GREY/GREEN DENIM
      - \* SECOND SKIN MINI DRESS IN BLACK LACE STRETCH
    - \* WEDNESDAY STRIPED GLOVES IN STRIPED IERSEY STRETCH