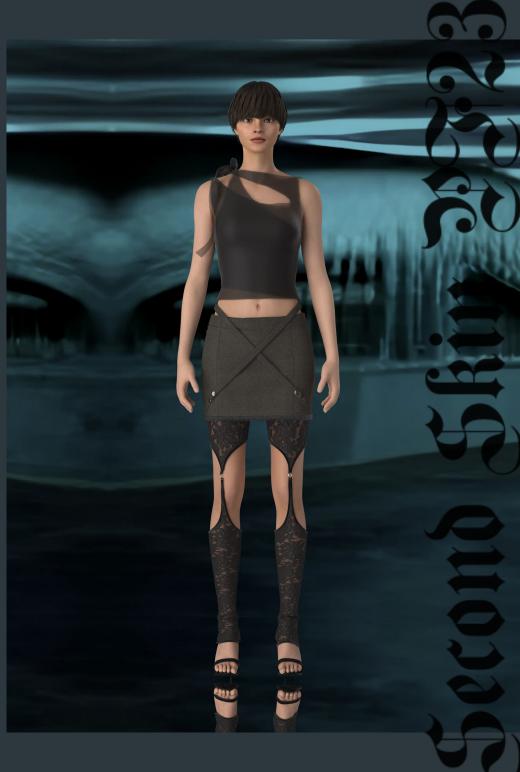

 $\begin{array}{c} \text{model wears the MIDNIGHT MAXI DRESS sized L} \\ \text{in black velvet} \end{array}$ 

MODEL WEARS THE BUTTERFLY JACKET AND SHOWDOWN JEANS SIZED XS IN DENIM

MODEL WEARS THE OVERLAY BODYSUIT AND SECOND SKIN LEGGINGS SIZED S
IN STONE MESH AND BLACK LACE

## CATALOGUE

- \* MIDNIGHT MAXI DRESS IN BLACK VELVET STRETCH
- \* DENIM BUTTERFLY JACKET AND SHOWDOWN JEANS SET, IN GREY/GREEN DENIM
  - \* OVERLAY BODYSUIT IN TEAL WELVET STRETCH AND STONE STRETCH MESH
    - \* TERACOTTA BODYSUIT IN TERACOTTA STRETCH MESH TERACOTTA TROUSERS IN TERACOTTA STRETCH MESH
      - \* EVE SKIRT IN BLACK STRETCH MESH
      - \* WEDNESDAY BOLERO IN STRIPED JERSEY STRETCH
    - \* SECOND SKIN LEGGINGS IN TEAL OR BLACK LACE STRETCH
      - \* SECOND SKIN MIDI DRESS IN TEAL LACE STRETCH
        - \*BOW TOP IN BLACK STRETCH MESH
        - \* DENIM RIDING SKIRT IN GREY/GREEN DENIM
      - \* SECOND SKIN MINI DRESS IN BLACK LACE STRETCH
    - \* WEDNESDAY STRIPED GLOVES IN STRIPED IERSEY STRETCH