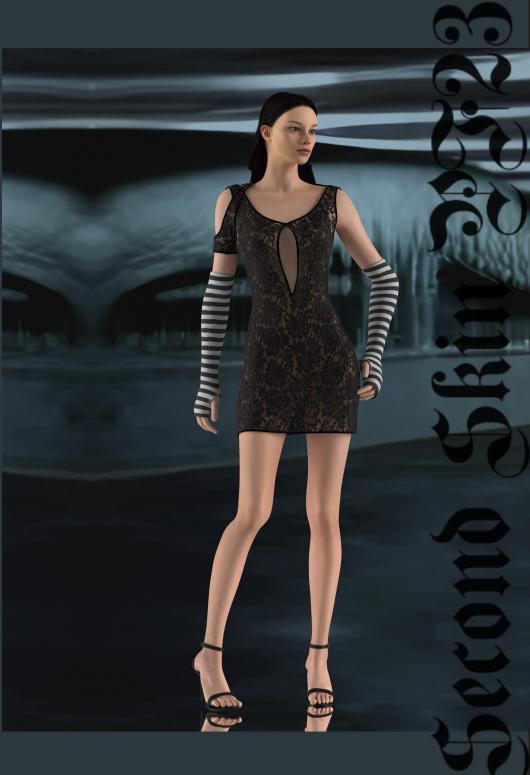

## CATALOGUE

- \* MIDNIGHT MAXI DRESS IN BLACK VELVET STRETCH
- \* DENIM BUTTERFLY JACKET AND SHOWDOWN JEANS SET, IN GREY/GREEN DENIM
  - \* OVERLAY BODYSUIT IN TEAL WELVET STRETCH AND STONE STRETCH MESH
    - \* TERACOTTA BODYSUIT IN TERACOTTA STRETCH MESH TERACOTTA TROUSERS IN TERACOTTA STRETCH MESH
      - \* EVE SKIRT IN BLACK STRETCH MESH
      - \* WEDNESDAY BOLERO IN STRIPED JERSEY STRETCH
    - \* SECOND SKIN LEGGINGS IN TEAL OR BLACK LACE STRETCH
      - \* SECOND SKIN MIDI DRESS IN TEAL LACE STRETCH
        - \*BOW TOP IN BLACK STRETCH MESH
        - \* DENIM RIDING SKIRT IN GREY/GREEN DENIM
      - \* SECOND SKIN MINI DRESS IN BLACK LACE STRETCH
    - \* WEDNESDAY STRIPED GLOVES IN STRIPED IERSEY STRETCH