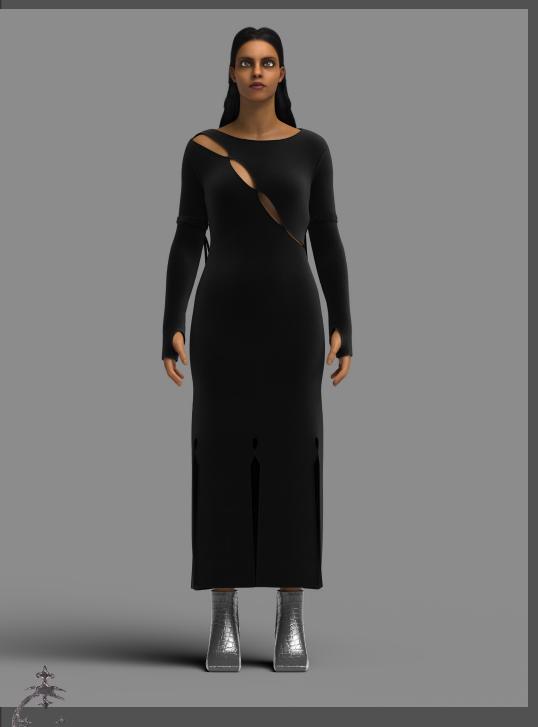

 $\begin{array}{c} \text{model wears the MIDNIGHT MAXI DRESS sized L} \\ \text{in black velvet} \end{array}$ 

MODEL WEARS THE BUTTERFLY JACKET AND SHOWDOWN JEANS SIZED XS IN DENIM

MODEL WEARS THE OVERLAY BODYSUIT AND SECOND SKIN LEGGINGS SIZED S
IN STONE MESH AND BLACK LACE

## CATALOGUE

- \* MIDNIGHT MAXI DRESS IN BLACK VELVET STRETCH
- \* DENIM BUTTERFLY JACKET AND SHOWDOWN JEANS SET, IN GREY/GREEN DENIM
  - \* OVERLAY BODYSUIT IN TEAL WELVET STRETCH AND STONE STRETCH MESH
    - \* TERACOTTA BODYSUIT IN TERACOTTA STRETCH MESH TERACOTTA TROUSERS IN TERACOTTA STRETCH MESH
      - \* EVE SKIRT IN BLACK STRETCH MESH
      - \* WEDNESDAY BOLERO IN STRIPED JERSEY STRETCH
    - \* SECOND SKIN LEGGINGS IN TEAL OR BLACK LACE STRETCH
      - \* SECOND SKIN MIDI DRESS IN TEAL LACE STRETCH
        - \*BOW TOP IN BLACK STRETCH MESH
        - \* DENIM RIDING SKIRT IN GREY/GREEN DENIM
      - \* SECOND SKIN MINI DRESS IN BLACK LACE STRETCH
    - \* WEDNESDAY STRIPED GLOVES IN STRIPED IERSEY STRETCH