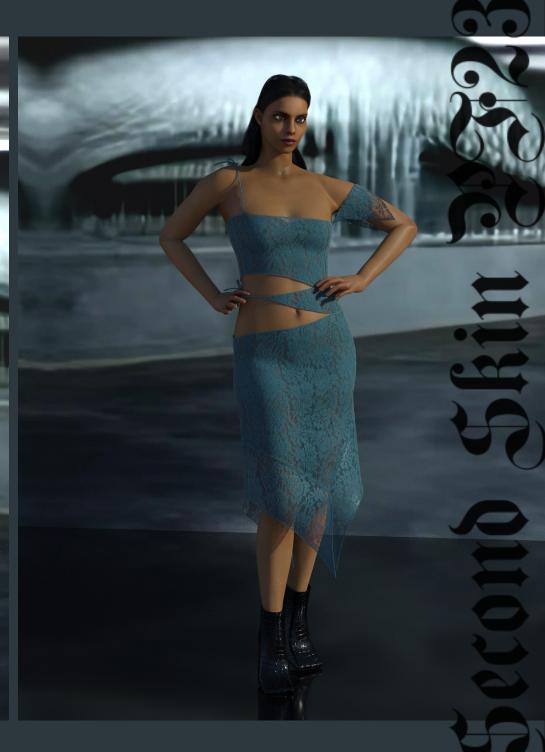

MODEL WEARS THE OVERLAY BODYSUIT SIZED S IN TEAL VELVET

MODEL WEARS THE TERACOTTA BODYSUIT AND TROUSERS SIZED M IN TERACOTTA MESH

MODEL WEARS THE BOW TOP, RIDING SKIRT AND SECOND SKIN LEGGINGS SIZED M IN BLACK MESH, DENIM AND BLACK LACE

## CATALOGUE

- \* MIDNIGHT MAXI DRESS IN BLACK VELVET STRETCH
- \* DENIM BUTTERFLY JACKET AND SHOWDOWN JEANS SET, IN GREY/GREEN DENIM
  - \* OVERLAY BODYSUIT IN TEAL WELVET STRETCH AND STONE STRETCH MESH
    - \* TERACOTTA BODYSUIT IN TERACOTTA STRETCH MESH TERACOTTA TROUSERS IN TERACOTTA STRETCH MESH
      - \* EVE SKIRT IN BLACK STRETCH MESH
      - \* WEDNESDAY BOLERO IN STRIPED JERSEY STRETCH
    - \* SECOND SKIN LEGGINGS IN TEAL OR BLACK LACE STRETCH
      - \* SECOND SKIN MIDI DRESS IN TEAL LACE STRETCH
        - \*BOW TOP IN BLACK STRETCH MESH
        - \* DENIM RIDING SKIRT IN GREY/GREEN DENIM
      - \* SECOND SKIN MINI DRESS IN BLACK LACE STRETCH
    - \* WEDNESDAY STRIPED GLOVES IN STRIPED IERSEY STRETCH