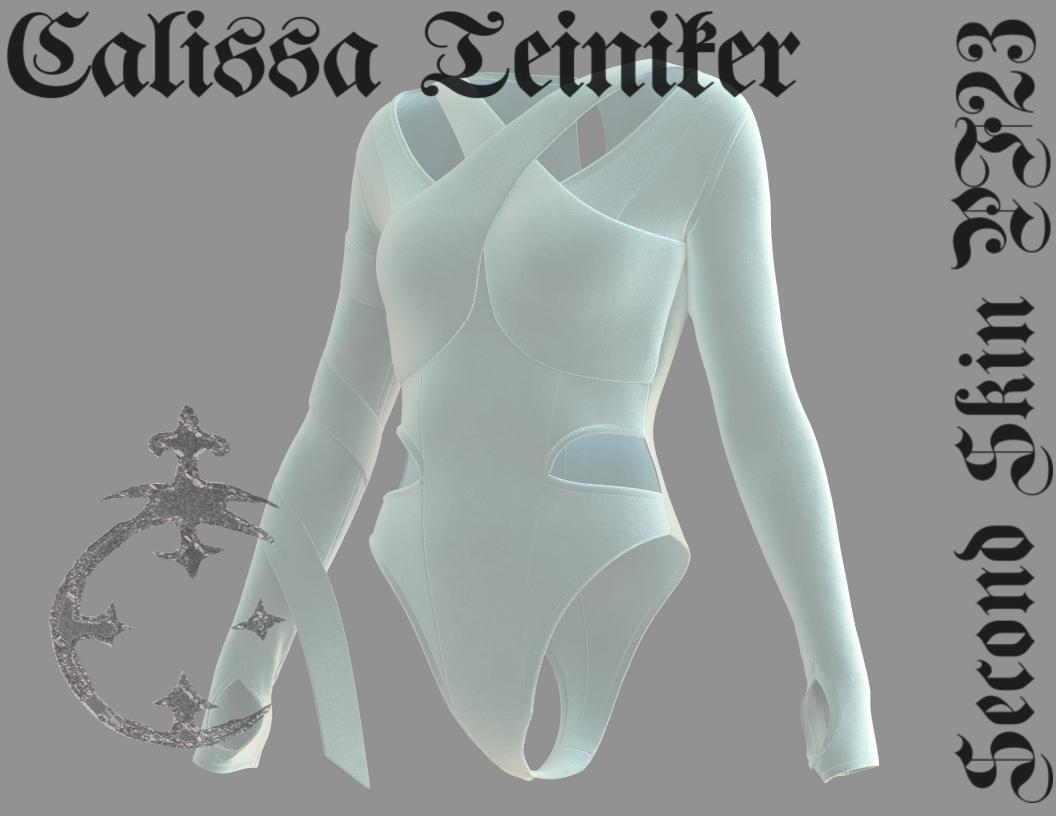

## CATALOGUE

- \* MIDNIGHT MAXI DRESS IN BLACK VELVET STRETCH
- \* DENIM BUTTERFLY JACKET AND SHOWDOWN JEANS SET, IN GREY/GREEN DENIM
  - \* OVERLAY BODYSUIT IN TEAL WELVET STRETCH AND STONE STRETCH MESH
    - \* TERACOTTA BODYSUIT IN TERACOTTA STRETCH MESH TERACOTTA TROUSERS IN TERACOTTA STRETCH MESH
      - \* EVE SKIRT IN BLACK STRETCH MESH
      - \* WEDNESDAY BOLERO IN STRIPED JERSEY STRETCH
    - \* SECOND SKIN LEGGINGS IN TEAL OR BLACK LACE STRETCH
      - \* SECOND SKIN MIDI DRESS IN TEAL LACE STRETCH
        - \*BOW TOP IN BLACK STRETCH MESH
        - \* DENIM RIDING SKIRT IN GREY/GREEN DENIM
      - \* SECOND SKIN MINI DRESS IN BLACK LACE STRETCH
    - \* WEDNESDAY STRIPED GLOVES IN STRIPED IERSEY STRETCH