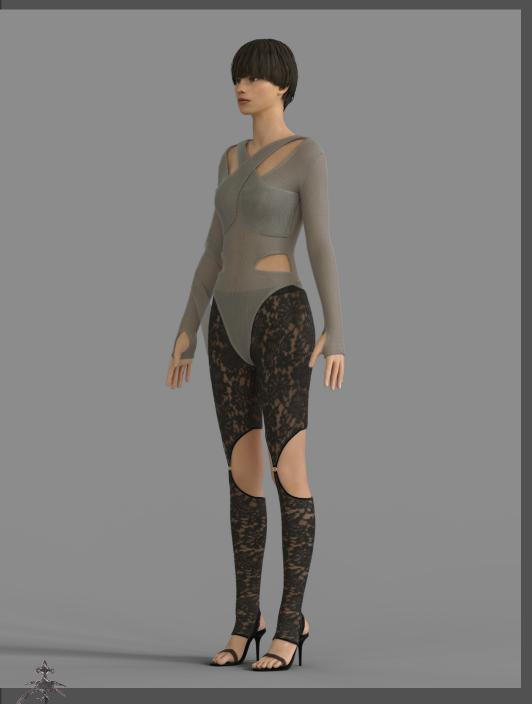

 $\begin{array}{c} \text{model wears the MIDNIGHT MAXI DRESS sized L} \\ \text{in black velvet} \end{array}$ 

MODEL WEARS THE BUTTERFLY JACKET AND SHOWDOWN JEANS SIZED XS IN DENIM

MODEL WEARS THE OVERLAY BODYSUIT AND SECOND SKIN LEGGINGS SIZED S
IN STONE MESH AND BLACK LACE

## CATALOGUE

- \* MIDNIGHT MAXI DRESS IN BLACK VELVET STRETCH
- \* DENIM BUTTERFLY JACKET AND SHOWDOWN JEANS SET, IN GREY/GREEN DENIM
  - \* OVERLAY BODYSUIT IN TEAL WELVET STRETCH AND STONE STRETCH MESH
    - \* TERACOTTA BODYSUIT IN TERACOTTA STRETCH MESH TERACOTTA TROUSERS IN TERACOTTA STRETCH MESH
      - \* EVE SKIRT IN BLACK STRETCH MESH
      - \* WEDNESDAY BOLERO IN STRIPED JERSEY STRETCH
    - \* SECOND SKIN LEGGINGS IN TEAL OR BLACK LACE STRETCH
      - \* SECOND SKIN MIDI DRESS IN TEAL LACE STRETCH
        - \*BOW TOP IN BLACK STRETCH MESH
        - \* DENIM RIDING SKIRT IN GREY/GREEN DENIM
      - \* SECOND SKIN MINI DRESS IN BLACK LACE STRETCH
    - \* WEDNESDAY STRIPED GLOVES IN STRIPED IERSEY STRETCH