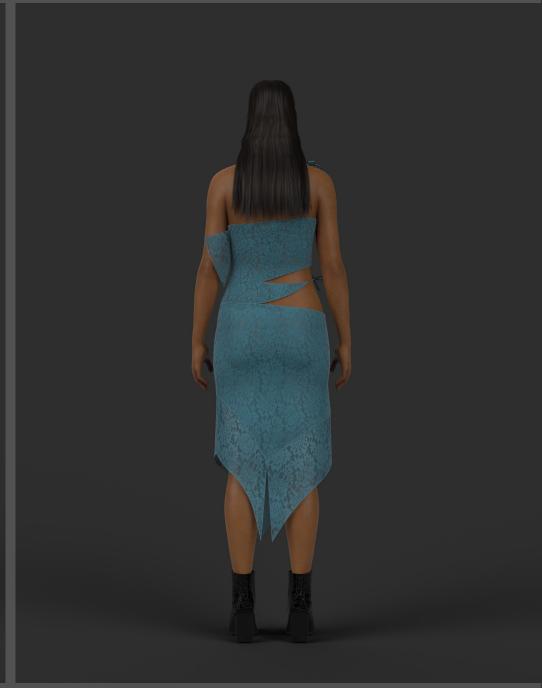

MODEL WEARS THE OVERLAY BODYSUIT SIZED S IN TEAL VELVET

MODEL WEARS THE TERACOTTA BODYSUIT AND TROUSERS SIZED M IN TERACOTTA MESH

MODEL WEARS THE BOW TOP, RIDING SKIRT AND SECOND SKIN LEGGINGS SIZED M IN BLACK MESH, DENIM AND BLACK LACE

## CATALOGUE

- \* MIDNIGHT MAXI DRESS IN BLACK VELVET STRETCH
- \* DENIM BUTTERFLY JACKET AND SHOWDOWN JEANS SET, IN GREY/GREEN DENIM
  - \* OVERLAY BODYSUIT IN TEAL WELVET STRETCH AND STONE STRETCH MESH
    - \* TERACOTTA BODYSUIT IN TERACOTTA STRETCH MESH TERACOTTA TROUSERS IN TERACOTTA STRETCH MESH
      - \* EVE SKIRT IN BLACK STRETCH MESH
      - \* WEDNESDAY BOLERO IN STRIPED JERSEY STRETCH
    - \* SECOND SKIN LEGGINGS IN TEAL OR BLACK LACE STRETCH
      - \* SECOND SKIN MIDI DRESS IN TEAL LACE STRETCH
        - \*BOW TOP IN BLACK STRETCH MESH
        - \* DENIM RIDING SKIRT IN GREY/GREEN DENIM
      - \* SECOND SKIN MINI DRESS IN BLACK LACE STRETCH
    - \* WEDNESDAY STRIPED GLOVES IN STRIPED IERSEY STRETCH