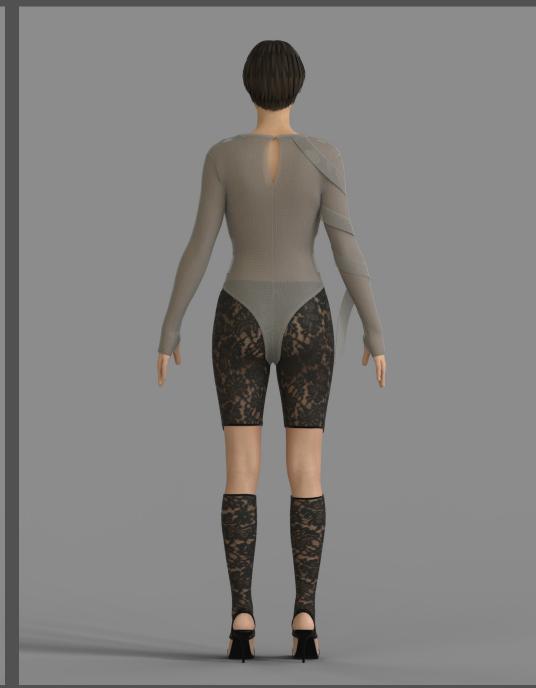

 $\begin{array}{c} \text{model wears the MIDNIGHT MAXI DRESS sized L} \\ \text{in black velvet} \end{array}$ 

MODEL WEARS THE BUTTERFLY JACKET AND SHOWDOWN JEANS SIZED XS IN DENIM

MODEL WEARS THE OVERLAY BODYSUIT AND SECOND SKIN LEGGINGS SIZED S
IN STONE MESH AND BLACK LACE

## CATALOGUE

- \* MIDNIGHT MAXI DRESS IN BLACK VELVET STRETCH
- \* DENIM BUTTERFLY JACKET AND SHOWDOWN JEANS SET, IN GREY/GREEN DENIM
  - \* OVERLAY BODYSUIT IN TEAL WELVET STRETCH AND STONE STRETCH MESH
    - \* TERACOTTA BODYSUIT IN TERACOTTA STRETCH MESH TERACOTTA TROUSERS IN TERACOTTA STRETCH MESH
      - \* EVE SKIRT IN BLACK STRETCH MESH
      - \* WEDNESDAY BOLERO IN STRIPED JERSEY STRETCH
    - \* SECOND SKIN LEGGINGS IN TEAL OR BLACK LACE STRETCH
      - \* SECOND SKIN MIDI DRESS IN TEAL LACE STRETCH
        - \*BOW TOP IN BLACK STRETCH MESH
        - \* DENIM RIDING SKIRT IN GREY/GREEN DENIM
      - \* SECOND SKIN MINI DRESS IN BLACK LACE STRETCH
    - \* WEDNESDAY STRIPED GLOVES IN STRIPED IERSEY STRETCH