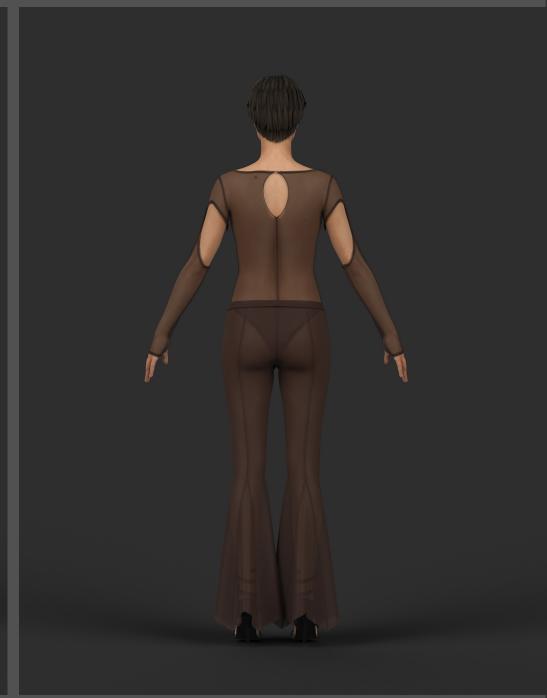

MODEL WEARS THE OVERLAY BODYSUIT SIZED S IN TEAL VELVET

MODEL WEARS THE TERACOTTA BODYSUIT AND TROUSERS SIZED M IN TERACOTTA MESH

MODEL WEARS THE BOW TOP, RIDING SKIRT AND SECOND SKIN LEGGINGS SIZED M IN BLACK MESH, DENIM AND BLACK LACE

## CATALOGUE

- \* MIDNIGHT MAXI DRESS IN BLACK VELVET STRETCH
- \* DENIM BUTTERFLY JACKET AND SHOWDOWN JEANS SET, IN GREY/GREEN DENIM
  - \* OVERLAY BODYSUIT IN TEAL WELVET STRETCH AND STONE STRETCH MESH
    - \* TERACOTTA BODYSUIT IN TERACOTTA STRETCH MESH TERACOTTA TROUSERS IN TERACOTTA STRETCH MESH
      - \* EVE SKIRT IN BLACK STRETCH MESH
      - \* WEDNESDAY BOLERO IN STRIPED JERSEY STRETCH
    - \* SECOND SKIN LEGGINGS IN TEAL OR BLACK LACE STRETCH
      - \* SECOND SKIN MIDI DRESS IN TEAL LACE STRETCH
        - \*BOW TOP IN BLACK STRETCH MESH
        - \* DENIM RIDING SKIRT IN GREY/GREEN DENIM
      - \* SECOND SKIN MINI DRESS IN BLACK LACE STRETCH
    - \* WEDNESDAY STRIPED GLOVES IN STRIPED IERSEY STRETCH