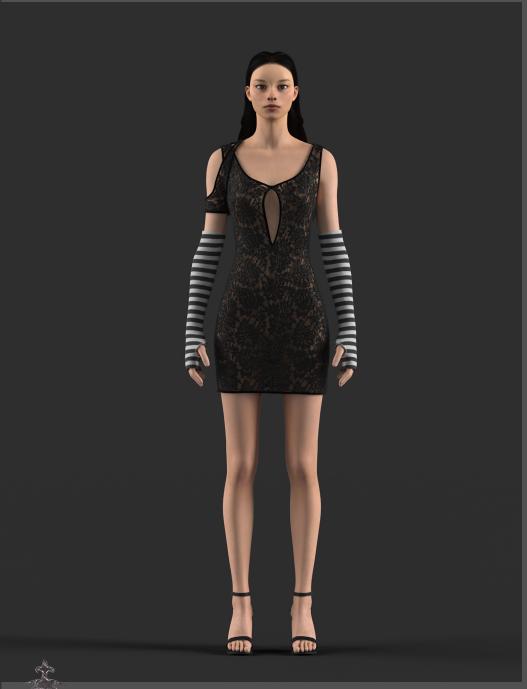

## CATALOGUE

- \* MIDNIGHT MAXI DRESS IN BLACK VELVET STRETCH
- \* DENIM BUTTERFLY JACKET AND SHOWDOWN JEANS SET, IN GREY/GREEN DENIM
  - \* OVERLAY BODYSUIT IN TEAL WELVET STRETCH AND STONE STRETCH MESH
    - \* TERACOTTA BODYSUIT IN TERACOTTA STRETCH MESH TERACOTTA TROUSERS IN TERACOTTA STRETCH MESH
      - \* EVE SKIRT IN BLACK STRETCH MESH
      - \* WEDNESDAY BOLERO IN STRIPED JERSEY STRETCH
    - \* SECOND SKIN LEGGINGS IN TEAL OR BLACK LACE STRETCH
      - \* SECOND SKIN MIDI DRESS IN TEAL LACE STRETCH
        - \*BOW TOP IN BLACK STRETCH MESH
        - \* DENIM RIDING SKIRT IN GREY/GREEN DENIM
      - \* SECOND SKIN MINI DRESS IN BLACK LACE STRETCH
    - \* WEDNESDAY STRIPED GLOVES IN STRIPED IERSEY STRETCH