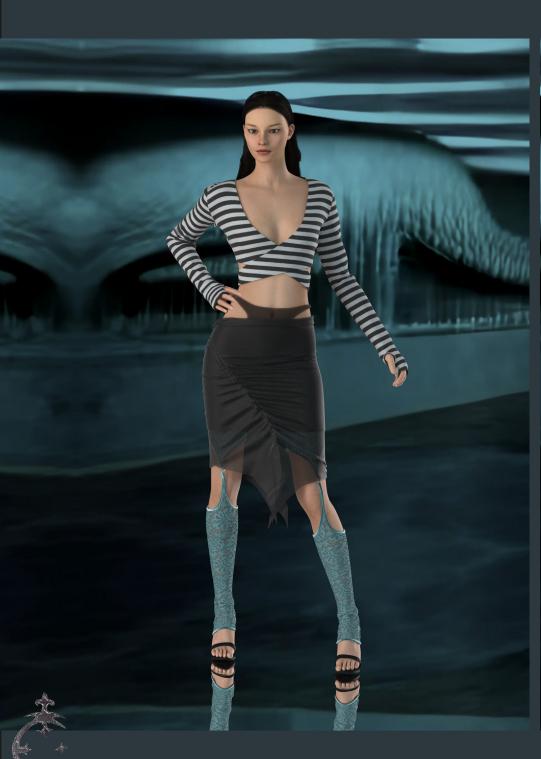

MODEL WEARS THE OVERLAY BODYSUIT SIZED S IN TEAL VELVET

MODEL WEARS THE TERACOTTA BODYSUIT AND TROUSERS SIZED M IN TERACOTTA MESH

MODEL WEARS THE BOW TOP, RIDING SKIRT AND SECOND SKIN LEGGINGS SIZED M IN BLACK MESH, DENIM AND BLACK LACE

## CATALOGUE

- \* MIDNIGHT MAXI DRESS IN BLACK VELVET STRETCH
- \* DENIM BUTTERFLY JACKET AND SHOWDOWN JEANS SET, IN GREY/GREEN DENIM
  - \* OVERLAY BODYSUIT IN TEAL WELVET STRETCH AND STONE STRETCH MESH
    - \* TERACOTTA BODYSUIT IN TERACOTTA STRETCH MESH TERACOTTA TROUSERS IN TERACOTTA STRETCH MESH
      - \* EVE SKIRT IN BLACK STRETCH MESH
      - \* WEDNESDAY BOLERO IN STRIPED JERSEY STRETCH
    - \* SECOND SKIN LEGGINGS IN TEAL OR BLACK LACE STRETCH
      - \* SECOND SKIN MIDI DRESS IN TEAL LACE STRETCH
        - \*BOW TOP IN BLACK STRETCH MESH
        - \* DENIM RIDING SKIRT IN GREY/GREEN DENIM
      - \* SECOND SKIN MINI DRESS IN BLACK LACE STRETCH
    - \* WEDNESDAY STRIPED GLOVES IN STRIPED IERSEY STRETCH