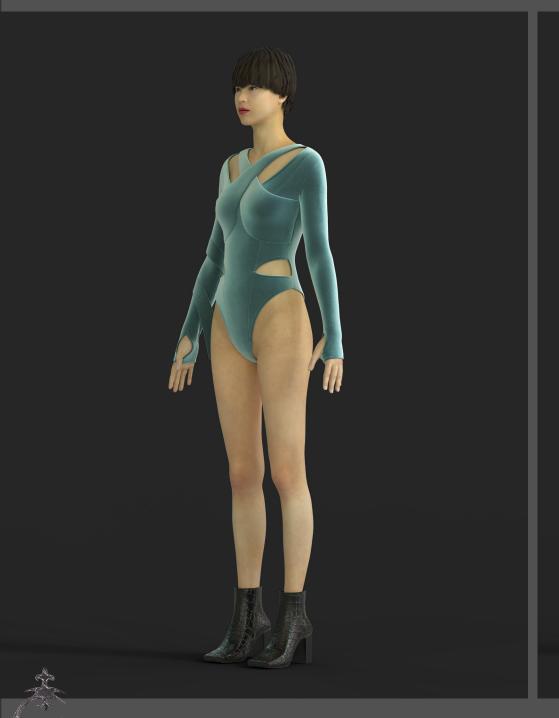

MODEL WEARS THE OVERLAY BODYSUIT SIZED S IN TEAL VELVET

MODEL WEARS THE TERACOTTA BODYSUIT AND TROUSERS SIZED M IN TERACOTTA MESH

MODEL WEARS THE BOW TOP, RIDING SKIRT AND SECOND SKIN LEGGINGS SIZED M IN BLACK MESH, DENIM AND BLACK LACE

## CATALOGUE

- \* MIDNIGHT MAXI DRESS IN BLACK VELVET STRETCH
- \* DENIM BUTTERFLY JACKET AND SHOWDOWN JEANS SET, IN GREY/GREEN DENIM
  - \* OVERLAY BODYSUIT IN TEAL WELVET STRETCH AND STONE STRETCH MESH
    - \* TERACOTTA BODYSUIT IN TERACOTTA STRETCH MESH TERACOTTA TROUSERS IN TERACOTTA STRETCH MESH
      - \* EVE SKIRT IN BLACK STRETCH MESH
      - \* WEDNESDAY BOLERO IN STRIPED JERSEY STRETCH
    - \* SECOND SKIN LEGGINGS IN TEAL OR BLACK LACE STRETCH
      - \* SECOND SKIN MIDI DRESS IN TEAL LACE STRETCH
        - \*BOW TOP IN BLACK STRETCH MESH
        - \* DENIM RIDING SKIRT IN GREY/GREEN DENIM
      - \* SECOND SKIN MINI DRESS IN BLACK LACE STRETCH
    - \* WEDNESDAY STRIPED GLOVES IN STRIPED IERSEY STRETCH