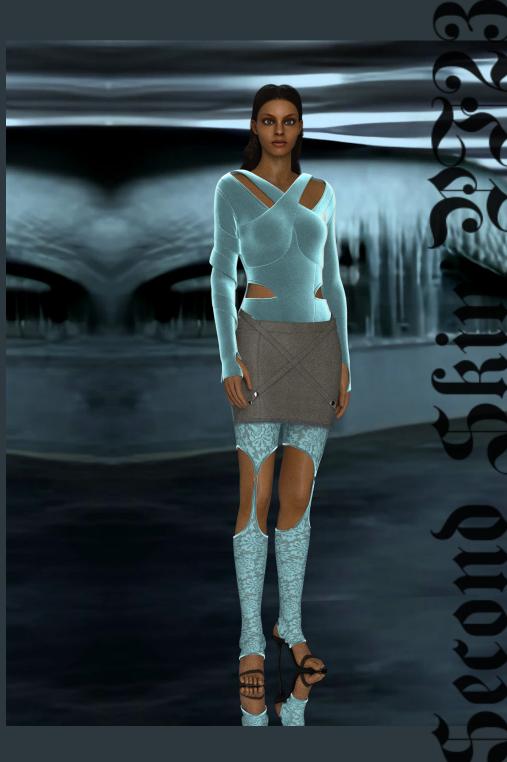

MODEL WEARS THE OVERLAY BODYSUIT SIZED S IN TEAL VELVET

MODEL WEARS THE TERACOTTA BODYSUIT AND TROUSERS SIZED M IN TERACOTTA MESH

MODEL WEARS THE BOW TOP, RIDING SKIRT AND SECOND SKIN LEGGINGS SIZED M IN BLACK MESH, DENIM AND BLACK LACE

## CATALOGUE

- \* MIDNIGHT MAXI DRESS IN BLACK VELVET STRETCH
- \* DENIM BUTTERFLY JACKET AND SHOWDOWN JEANS SET, IN GREY/GREEN DENIM
  - \* OVERLAY BODYSUIT IN TEAL WELVET STRETCH AND STONE STRETCH MESH
    - \* TERACOTTA BODYSUIT IN TERACOTTA STRETCH MESH TERACOTTA TROUSERS IN TERACOTTA STRETCH MESH
      - \* EVE SKIRT IN BLACK STRETCH MESH
      - \* WEDNESDAY BOLERO IN STRIPED JERSEY STRETCH
    - \* SECOND SKIN LEGGINGS IN TEAL OR BLACK LACE STRETCH
      - \* SECOND SKIN MIDI DRESS IN TEAL LACE STRETCH
        - \*BOW TOP IN BLACK STRETCH MESH
        - \* DENIM RIDING SKIRT IN GREY/GREEN DENIM
      - \* SECOND SKIN MINI DRESS IN BLACK LACE STRETCH
    - \* WEDNESDAY STRIPED GLOVES IN STRIPED IERSEY STRETCH