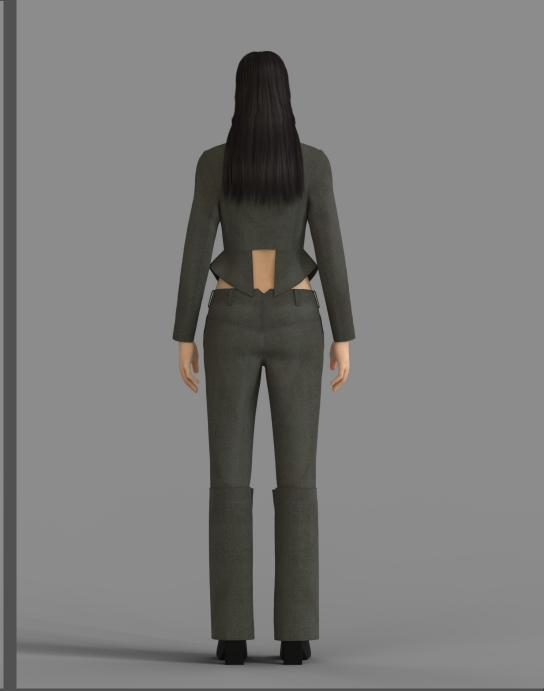

 $\begin{array}{c} \text{model wears the MIDNIGHT MAXI DRESS sized L} \\ \text{in black velvet} \end{array}$ 

MODEL WEARS THE BUTTERFLY JACKET AND SHOWDOWN JEANS SIZED XS IN DENIM

MODEL WEARS THE OVERLAY BODYSUIT AND SECOND SKIN LEGGINGS SIZED S
IN STONE MESH AND BLACK LACE

## CATALOGUE

- \* MIDNIGHT MAXI DRESS IN BLACK VELVET STRETCH
- \* DENIM BUTTERFLY JACKET AND SHOWDOWN JEANS SET, IN GREY/GREEN DENIM
  - \* OVERLAY BODYSUIT IN TEAL WELVET STRETCH AND STONE STRETCH MESH
    - \* TERACOTTA BODYSUIT IN TERACOTTA STRETCH MESH TERACOTTA TROUSERS IN TERACOTTA STRETCH MESH
      - \* EVE SKIRT IN BLACK STRETCH MESH
      - \* WEDNESDAY BOLERO IN STRIPED JERSEY STRETCH
    - \* SECOND SKIN LEGGINGS IN TEAL OR BLACK LACE STRETCH
      - \* SECOND SKIN MIDI DRESS IN TEAL LACE STRETCH
        - \*BOW TOP IN BLACK STRETCH MESH
        - \* DENIM RIDING SKIRT IN GREY/GREEN DENIM
      - \* SECOND SKIN MINI DRESS IN BLACK LACE STRETCH
    - \* WEDNESDAY STRIPED GLOVES IN STRIPED IERSEY STRETCH