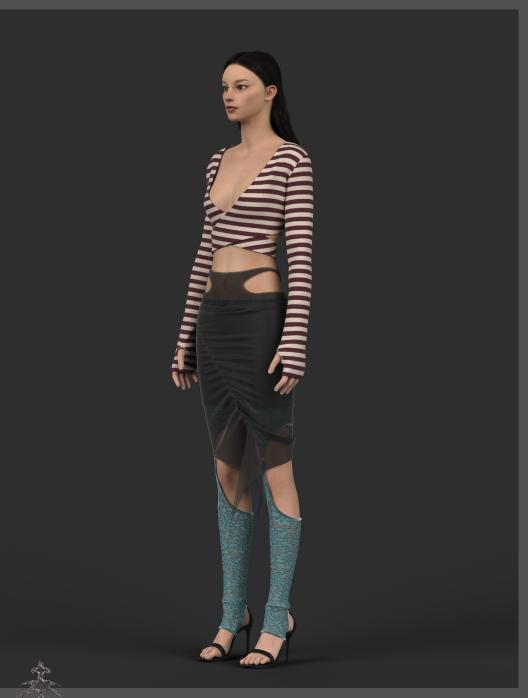

MODEL WEARS THE OVERLAY BODYSUIT SIZED S IN TEAL VELVET

MODEL WEARS THE TERACOTTA BODYSUIT AND TROUSERS SIZED M IN TERACOTTA MESH

MODEL WEARS THE BOW TOP, RIDING SKIRT AND SECOND SKIN LEGGINGS SIZED M IN BLACK MESH, DENIM AND BLACK LACE

## CATALOGUE

- \* MIDNIGHT MAXI DRESS IN BLACK VELVET STRETCH
- \* DENIM BUTTERFLY JACKET AND SHOWDOWN JEANS SET, IN GREY/GREEN DENIM
  - \* OVERLAY BODYSUIT IN TEAL WELVET STRETCH AND STONE STRETCH MESH
    - \* TERACOTTA BODYSUIT IN TERACOTTA STRETCH MESH TERACOTTA TROUSERS IN TERACOTTA STRETCH MESH
      - \* EVE SKIRT IN BLACK STRETCH MESH
      - \* WEDNESDAY BOLERO IN STRIPED JERSEY STRETCH
    - \* SECOND SKIN LEGGINGS IN TEAL OR BLACK LACE STRETCH
      - \* SECOND SKIN MIDI DRESS IN TEAL LACE STRETCH
        - \*BOW TOP IN BLACK STRETCH MESH
        - \* DENIM RIDING SKIRT IN GREY/GREEN DENIM
      - \* SECOND SKIN MINI DRESS IN BLACK LACE STRETCH
    - \* WEDNESDAY STRIPED GLOVES IN STRIPED IERSEY STRETCH