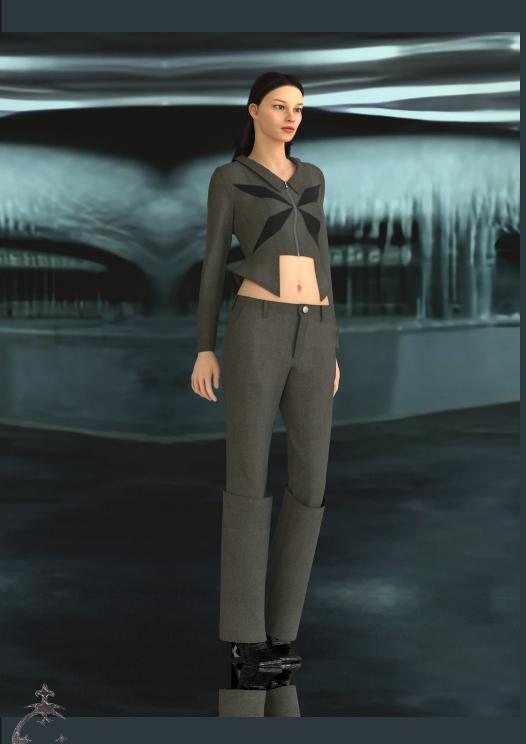

 $\begin{array}{c} \text{model wears the MIDNIGHT MAXI DRESS sized L} \\ \text{in black velvet} \end{array}$ 

MODEL WEARS THE BUTTERFLY JACKET AND SHOWDOWN JEANS SIZED XS IN DENIM

MODEL WEARS THE OVERLAY BODYSUIT AND SECOND SKIN LEGGINGS SIZED S
IN STONE MESH AND BLACK LACE

## CATALOGUE

- \* MIDNIGHT MAXI DRESS IN BLACK VELVET STRETCH
- \* DENIM BUTTERFLY JACKET AND SHOWDOWN JEANS SET, IN GREY/GREEN DENIM
  - \* OVERLAY BODYSUIT IN TEAL WELVET STRETCH AND STONE STRETCH MESH
    - \* TERACOTTA BODYSUIT IN TERACOTTA STRETCH MESH TERACOTTA TROUSERS IN TERACOTTA STRETCH MESH
      - \* EVE SKIRT IN BLACK STRETCH MESH
      - \* WEDNESDAY BOLERO IN STRIPED JERSEY STRETCH
    - \* SECOND SKIN LEGGINGS IN TEAL OR BLACK LACE STRETCH
      - \* SECOND SKIN MIDI DRESS IN TEAL LACE STRETCH
        - \*BOW TOP IN BLACK STRETCH MESH
        - \* DENIM RIDING SKIRT IN GREY/GREEN DENIM
      - \* SECOND SKIN MINI DRESS IN BLACK LACE STRETCH
    - \* WEDNESDAY STRIPED GLOVES IN STRIPED IERSEY STRETCH