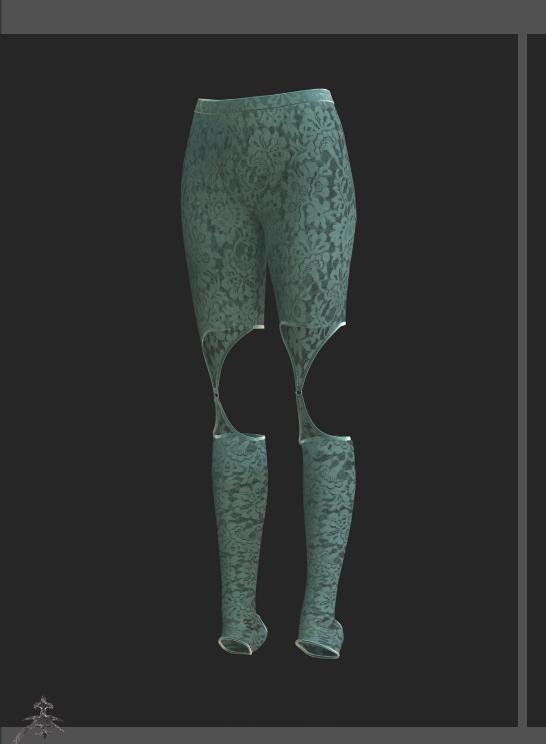

## CATALOGUE

- \* MIDNIGHT MAXI DRESS IN BLACK VELVET STRETCH
- \* DENIM BUTTERFLY JACKET AND SHOWDOWN JEANS SET, IN GREY/GREEN DENIM
  - \* OVERLAY BODYSUIT IN TEAL WELVET STRETCH AND STONE STRETCH MESH
    - \* TERACOTTA BODYSUIT IN TERACOTTA STRETCH MESH TERACOTTA TROUSERS IN TERACOTTA STRETCH MESH
      - \* EVE SKIRT IN BLACK STRETCH MESH
      - \* WEDNESDAY BOLERO IN STRIPED JERSEY STRETCH
    - \* SECOND SKIN LEGGINGS IN TEAL OR BLACK LACE STRETCH
      - \* SECOND SKIN MIDI DRESS IN TEAL LACE STRETCH
        - \*BOW TOP IN BLACK STRETCH MESH
        - \* DENIM RIDING SKIRT IN GREY/GREEN DENIM
      - \* SECOND SKIN MINI DRESS IN BLACK LACE STRETCH
    - \* WEDNESDAY STRIPED GLOVES IN STRIPED IERSEY STRETCH