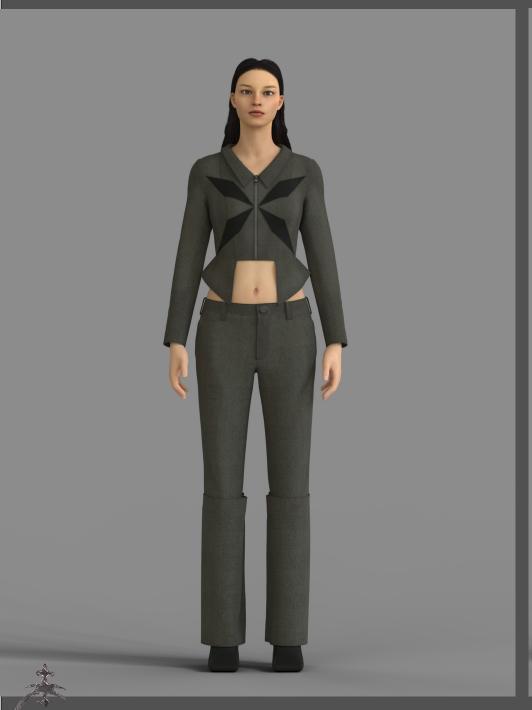

 $\begin{array}{c} \text{model wears the MIDNIGHT MAXI DRESS sized L} \\ \text{in black velvet} \end{array}$ 

MODEL WEARS THE BUTTERFLY JACKET AND SHOWDOWN JEANS SIZED XS IN DENIM

MODEL WEARS THE OVERLAY BODYSUIT AND SECOND SKIN LEGGINGS SIZED S
IN STONE MESH AND BLACK LACE

## CATALOGUE

- \* MIDNIGHT MAXI DRESS IN BLACK VELVET STRETCH
- \* DENIM BUTTERFLY JACKET AND SHOWDOWN JEANS SET, IN GREY/GREEN DENIM
  - \* OVERLAY BODYSUIT IN TEAL WELVET STRETCH AND STONE STRETCH MESH
    - \* TERACOTTA BODYSUIT IN TERACOTTA STRETCH MESH TERACOTTA TROUSERS IN TERACOTTA STRETCH MESH
      - \* EVE SKIRT IN BLACK STRETCH MESH
      - \* WEDNESDAY BOLERO IN STRIPED JERSEY STRETCH
    - \* SECOND SKIN LEGGINGS IN TEAL OR BLACK LACE STRETCH
      - \* SECOND SKIN MIDI DRESS IN TEAL LACE STRETCH
        - \*BOW TOP IN BLACK STRETCH MESH
        - \* DENIM RIDING SKIRT IN GREY/GREEN DENIM
      - \* SECOND SKIN MINI DRESS IN BLACK LACE STRETCH
    - \* WEDNESDAY STRIPED GLOVES IN STRIPED IERSEY STRETCH