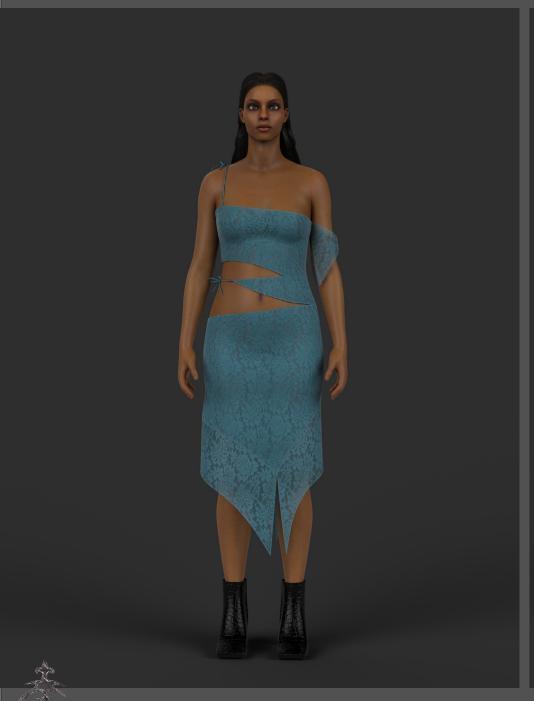

MODEL WEARS THE OVERLAY BODYSUIT SIZED S IN TEAL VELVET

MODEL WEARS THE TERACOTTA BODYSUIT AND TROUSERS SIZED M IN TERACOTTA MESH

MODEL WEARS THE BOW TOP, RIDING SKIRT AND SECOND SKIN LEGGINGS SIZED M IN BLACK MESH, DENIM AND BLACK LACE

## CATALOGUE

- \* MIDNIGHT MAXI DRESS IN BLACK VELVET STRETCH
- \* DENIM BUTTERFLY JACKET AND SHOWDOWN JEANS SET, IN GREY/GREEN DENIM
  - \* OVERLAY BODYSUIT IN TEAL WELVET STRETCH AND STONE STRETCH MESH
    - \* TERACOTTA BODYSUIT IN TERACOTTA STRETCH MESH TERACOTTA TROUSERS IN TERACOTTA STRETCH MESH
      - \* EVE SKIRT IN BLACK STRETCH MESH
      - \* WEDNESDAY BOLERO IN STRIPED JERSEY STRETCH
    - \* SECOND SKIN LEGGINGS IN TEAL OR BLACK LACE STRETCH
      - \* SECOND SKIN MIDI DRESS IN TEAL LACE STRETCH
        - \*BOW TOP IN BLACK STRETCH MESH
        - \* DENIM RIDING SKIRT IN GREY/GREEN DENIM
      - \* SECOND SKIN MINI DRESS IN BLACK LACE STRETCH
    - \* WEDNESDAY STRIPED GLOVES IN STRIPED IERSEY STRETCH