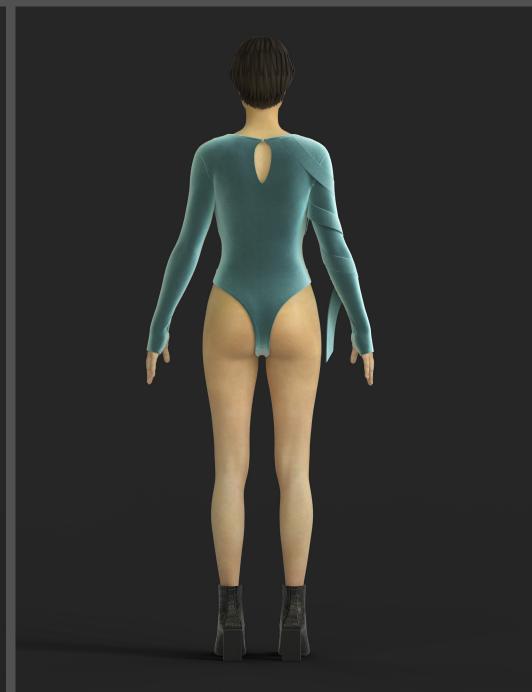

MODEL WEARS THE OVERLAY BODYSUIT SIZED S IN TEAL VELVET

MODEL WEARS THE TERACOTTA BODYSUIT AND TROUSERS SIZED M IN TERACOTTA MESH

MODEL WEARS THE BOW TOP, RIDING SKIRT AND SECOND SKIN LEGGINGS SIZED M IN BLACK MESH, DENIM AND BLACK LACE

## CATALOGUE

- \* MIDNIGHT MAXI DRESS IN BLACK VELVET STRETCH
- \* DENIM BUTTERFLY JACKET AND SHOWDOWN JEANS SET, IN GREY/GREEN DENIM
  - \* OVERLAY BODYSUIT IN TEAL WELVET STRETCH AND STONE STRETCH MESH
    - \* TERACOTTA BODYSUIT IN TERACOTTA STRETCH MESH TERACOTTA TROUSERS IN TERACOTTA STRETCH MESH
      - \* EVE SKIRT IN BLACK STRETCH MESH
      - \* WEDNESDAY BOLERO IN STRIPED JERSEY STRETCH
    - \* SECOND SKIN LEGGINGS IN TEAL OR BLACK LACE STRETCH
      - \* SECOND SKIN MIDI DRESS IN TEAL LACE STRETCH
        - \*BOW TOP IN BLACK STRETCH MESH
        - \* DENIM RIDING SKIRT IN GREY/GREEN DENIM
      - \* SECOND SKIN MINI DRESS IN BLACK LACE STRETCH
    - \* WEDNESDAY STRIPED GLOVES IN STRIPED IERSEY STRETCH