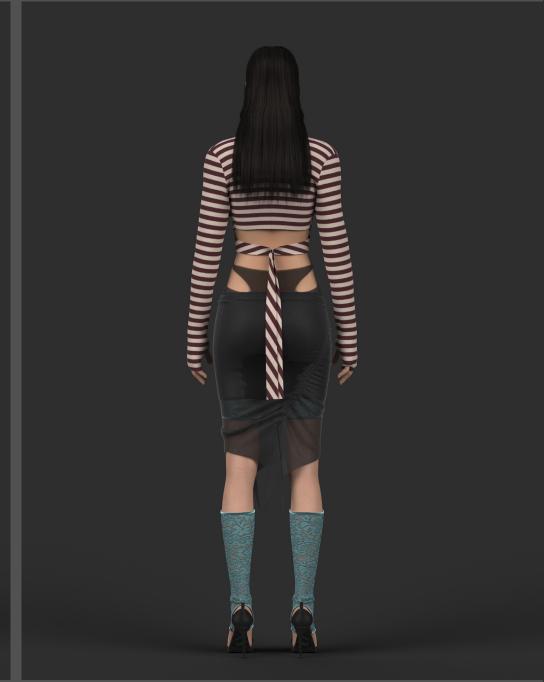

## CATALOGUE

- \* MIDNIGHT MAXI DRESS IN BLACK VELVET STRETCH
- \* DENIM BUTTERFLY JACKET AND SHOWDOWN JEANS SET, IN GREY/GREEN DENIM
  - \* OVERLAY BODYSUIT IN TEAL WELVET STRETCH AND STONE STRETCH MESH
    - \* TERACOTTA BODYSUIT IN TERACOTTA STRETCH MESH TERACOTTA TROUSERS IN TERACOTTA STRETCH MESH
      - \* EVE SKIRT IN BLACK STRETCH MESH
      - \* WEDNESDAY BOLERO IN STRIPED JERSEY STRETCH
    - \* SECOND SKIN LEGGINGS IN TEAL OR BLACK LACE STRETCH
      - \* SECOND SKIN MIDI DRESS IN TEAL LACE STRETCH
        - \*BOW TOP IN BLACK STRETCH MESH
        - \* DENIM RIDING SKIRT IN GREY/GREEN DENIM
      - \* SECOND SKIN MINI DRESS IN BLACK LACE STRETCH
    - \* WEDNESDAY STRIPED GLOVES IN STRIPED IERSEY STRETCH