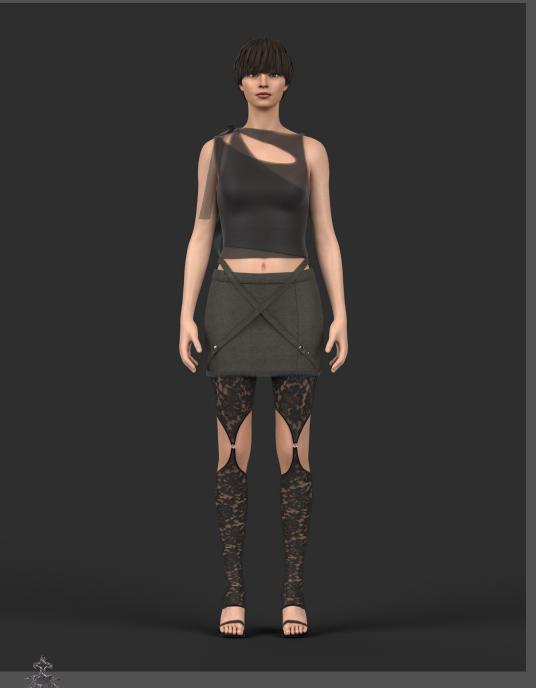

MODEL WEARS THE OVERLAY BODYSUIT SIZED S IN TEAL VELVET

MODEL WEARS THE TERACOTTA BODYSUIT AND TROUSERS SIZED M IN TERACOTTA MESH

MODEL WEARS THE BOW TOP, RIDING SKIRT AND SECOND SKIN LEGGINGS SIZED M IN BLACK MESH, DENIM AND BLACK LACE

## CATALOGUE

- \* MIDNIGHT MAXI DRESS IN BLACK VELVET STRETCH
- \* DENIM BUTTERFLY JACKET AND SHOWDOWN JEANS SET, IN GREY/GREEN DENIM
  - \* OVERLAY BODYSUIT IN TEAL WELVET STRETCH AND STONE STRETCH MESH
    - \* TERACOTTA BODYSUIT IN TERACOTTA STRETCH MESH TERACOTTA TROUSERS IN TERACOTTA STRETCH MESH
      - \* EVE SKIRT IN BLACK STRETCH MESH
      - \* WEDNESDAY BOLERO IN STRIPED JERSEY STRETCH
    - \* SECOND SKIN LEGGINGS IN TEAL OR BLACK LACE STRETCH
      - \* SECOND SKIN MIDI DRESS IN TEAL LACE STRETCH
        - \*BOW TOP IN BLACK STRETCH MESH
        - \* DENIM RIDING SKIRT IN GREY/GREEN DENIM
      - \* SECOND SKIN MINI DRESS IN BLACK LACE STRETCH
    - \* WEDNESDAY STRIPED GLOVES IN STRIPED IERSEY STRETCH