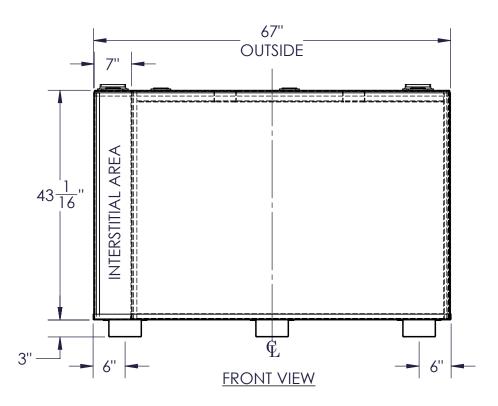

## NOTES:

- A. QUANTITY:
- B. MATERIAL: 12 GA. H.R. CARBON STEEL
- C. DESIGN & OPERATING PRESSURE: ATMOSPHERIC.
- D. DESIGN & OPERATING TEMPERATURE: AMBIENT.
- E. TANK TO BE BUILT & LABELED PER U.L. SPEC. #142.
- F. TANK TO BEAR MANUFACTURERS & U.L. LABELS ONLY.
- G. TANK TO BE AIR TESTED WITH WATER & SOAP SUDS SOLUTION.
- H. INTERIOR: REMOVE WELD SLAG (SHIP CLEAN & DRY).
- I. EXTERIOR: GRAY PRIMER INCLUDED; SEE SALES ORDER FOR TOP COAT.
- J. ALL FITINGS TO BE PROTECTED FOR SHIPMENT.
- K. CUSTOMER HAS THE RESPONSIBILITY TO VERIFY ALL DIMENSIONS.