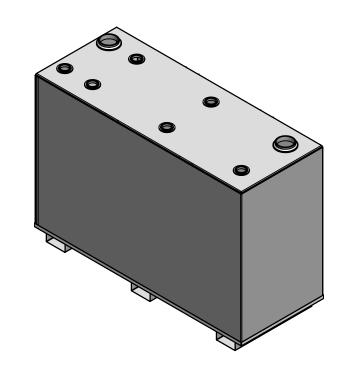

## SALES ORDER: Newberry Tanks

New Thinking

Phone: 870-735-4473 Fax: 870-735-3982

DESCRIPTION:

280 GALLON RECTANGULAR UL 142 DOUBLE WALL TANK

 CUSTOMER:
 P.O.#

 DATE:
 SCALE:

 6/11/2020
 DWG.#

## NOTES:

- A. QUANTITY:
- B. MATERIAL: 12 GA. H.R. CARBON STEEL
- C. DESIGN & OPERATING PRESSURE: ATMOSPHERIC.
- D. DESIGN & OPERATING TEMPERATURE: AMBIENT.
- E. TANK TO BE BUILT & LABELED PER U.L. SPEC. #142.
- F. TANK TO BEAR MANUFACTURERS & U.L. LABELS ONLY.
- G. TANK TO BE AIR TESTED WITH WATER & SOAP SUDS SOLUTION.
- H. INTERIOR: REMOVE WELD SLAG (SHIP CLEAN & DRY).
- I. EXTERIOR: GRAY PRIMER INCLUDED; SEE SALES ORDER FOR TOP COAT.
- J. ALL FITINGS TO BE PROTECTED FOR SHIPMENT.
- K. CUSTOMER HAS THE RESPONSIBILITY TO VERIFY ALL DIMENSIONS.