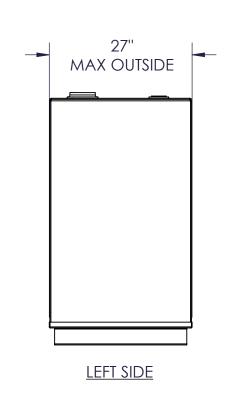

## NOTES:

- A. QUANTITY:
- B. MATERIAL: 12 GA. H.R. CARBON STEEL
- C. DESIGN & OPERATING PRESSURE: ATMOSPHERIC.
- D. DESIGN & OPERATING TEMPERATURE: AMBIENT.
- E. TANK TO BE BUILT & LABELED PER U.L. SPEC. #142.
- F. TANK TO BEAR MANUFACTURERS & U.L. LABELS ONLY.
- G. TANK TO BE AIR TESTED WITH WATER & SOAP SUDS SOLUTION.
- H. INTERIOR: REMOVE WELD SLAG (SHIP CLEAN & DRY).
- I. EXTERIOR: GRAY PRIMER INCLUDED; SEE SALES ORDER FOR TOP COAT.
- J. ALL FITINGS TO BE PROTECTED FOR SHIPMENT.
- K. CUSTOMER HAS THE RESPONSIBILITY TO VERIFY ALL DIMENSIONS.