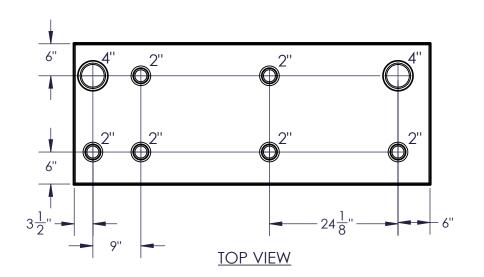

## NOTES:

- A. QUANTITY:
- B. MATERIAL: 12 GA. H.R. CARBON STEEL
- C. DESIGN & OPERATING PRESSURE: ATMOSPHERIC.
- D. DESIGN & OPERATING TEMPERATURE: AMBIENT.
- E. TANK TO BE BUILT & LABELED PER U.L. SPEC. #142.
- F. TANK TO BEAR MANUFACTURERS & U.L. LABELS ONLY.
- G. TANK TO BE AIR TESTED WITH WATER & SOAP SUDS SOLUTION.
- H. INTERIOR: REMOVE WELD SLAG (SHIP CLEAN & DRY).
- I. EXTERIOR: GRAY PRIMER INCLUDED; SEE SALES ORDER FOR TOP COAT.
- J. ALL FITINGS TO BE PROTECTED FOR SHIPMENT.
- K. CUSTOMER HAS THE RESPONSIBILITY TO VERIFY ALL DIMENSIONS.