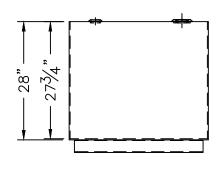

RIGHT SIDE

VESSEL DESCRIPTION:

200 GALLON RECTANGULAR UL 142 DOUBLE WALL TANK

CUSTOMER:

DATE: SCALE: DWG.# DRAWN BY: TC CHKD. BY: TB

This drawing may contain CONFIDENTIAL information and is intended only for the use of the specific individual(s) to which it is addressed.