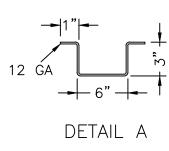

## NOTES:

- A. Quantity:
- B. Material: H.R. Carbon Steel
- C. Inner/outer tanks: 12 GA. w/ 10 GA. Common Top
- D. Design & Operating Pressure: Atmospheric.
- E. Design & Operating Temperature: Ambient.
- F. Tank to be Built & Labeled per U.L. Spec. #142.
- G. Tank to Bear Manufacturers & U.L. Labels Only.
- H. Tank to be Air Tested with Water & Soap Suds Solution.
- I. Interior: Remove Weld Slag (Ship Clean & Dry).
- J. Exterior: Gray primer included; see Sales Order for top coat.
- K. All Fittings to be Protected for Shipment.
- L. Customer has the Responsibility to Verify All Dimensions.