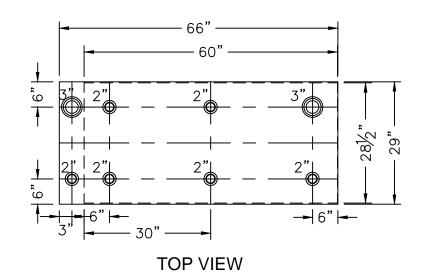

| NOZZLE SCHEDULE |      |        |      |      |            |             |                        |
|-----------------|------|--------|------|------|------------|-------------|------------------------|
| ITEM            | SIZE | RATING | TYPE | MATL | PROJ<br>IN | PROJ<br>OUT | REMARKS                |
| А               | 3"   | N.P.T. | W.F. | C.S. | STD.       | STD.        | EMERGENCY VENT OPENING |
| В               | 2"   | N.P.T. | W.F. | C.S. | STD.       | STD.        |                        |

## NOTES:

- A. Quantity:
- B. Material: H.R. Carbon Steel
- C. Inner/outer tanks: 12 GA. w/ 10 GA. Common Top
- D. Design & Operating Pressure: Atmospheric.
- E. Design & Operating Temperature: Ambient.
- F. Tank to be Built & Labeled per U.L. Spec. #142.
- G. Tank to Bear Manufacturers & U.L. Labels Only.
- H. Tank to be Air Tested with Water & Soap Suds Solution.
- I. Interior: Remove Weld Slag (Ship Clean & Dry).
- J. Exterior: Gray primer included; see Sales Order for top coat.
- K. All Fittings to be Protected for Shipment.
- L. Customer has the Responsibility to Verify All Dimensions.