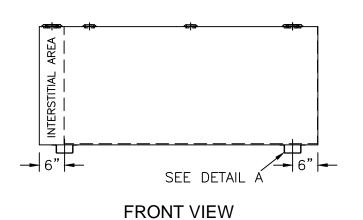

## NOTES:

- A. Quantity:
- B. Material: H.R. Carbon Steel
- C. Inner/outer tanks: 12 GA. w/ 10 GA. Common Top
- D. Design & Operating Pressure: Atmospheric.
- E. Design & Operating Temperature: Ambient.
- F. Tank to be Built & Labeled per U.L. Spec. #142.
- G. Tank to Bear Manufacturers & U.L. Labels Only.
- H. Tank to be Air Tested with Water & Soap Suds Solution.
- I. Interior: Remove Weld Slag (Ship Clean & Dry).
- J. Exterior: Gray primer included; see Sales Order for top coat.
- K. All Fittings to be Protected for Shipment.
- L. Customer has the Responsibility to Verify All Dimensions.