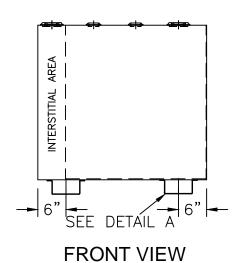

## NOTES:

- A. Quantity:
- B. Material: H.R. Carbon Steel
- C. Inner/outer tanks: 12 GA. w/ 10 GA. Common Top
- D. Design & Operating Pressure: Atmospheric.
- E. Design & Operating Temperature: Ambient.
- F. Tank to be Built & Labeled per U.L. Spec. #142.
- G. Tank to Bear Manufacturers & U.L. Labels Only.
- H. Tank to be Air Tested with Water & Soap Suds Solution.
- I. Interior: Remove Weld Slag (Ship Clean & Dry).
- J. Exterior: Gray primer included; see Sales Order for top coat.
- K. All Fittings to be Protected for Shipment.
- L. Customer has the Responsibility to Verify All Dimensions.