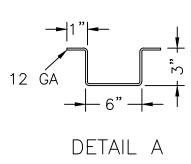

## NOTES:

- A. Quantity:
- B. Material: H.R. Carbon Steel
- C. Inner/outer tanks: 12 GA. w/ 10 GA. Common Top
- D. Design & Operating Pressure: Atmospheric.
- E. Design & Operating Temperature: Ambient.
- F. Tank to be Built & Labeled per U.L. Spec. #142.
- G. Tank to Bear Manufacturers & U.L. Labels Only.
- H. Tank to be Air Tested with Water & Soap Suds Solution.
- I. Interior: Remove Weld Slag (Ship Clean & Dry).
- J. Exterior: Gray primer included; see Sales Order for top coat.
- K. All Fittings to be Protected for Shipment.
- L. Customer has the Responsibility to Verify All Dimensions.