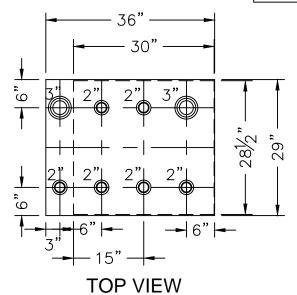

|  | NOZZLE SCHEDULE |      |        |      |      |            |             |                        |
|--|-----------------|------|--------|------|------|------------|-------------|------------------------|
|  | ITEM            | SIZE | RATING | TYPE | MATL | PROJ<br>IN | PROJ<br>OUT | REMARKS                |
|  | Α               | 3"   | N.P.T. | W.F. | C.S. | STD.       | STD.        | EMERGENCY VENT OPENING |
|  | В               | 2"   | N.P.T. | W.F. | C.S. | STD.       | STD.        |                        |