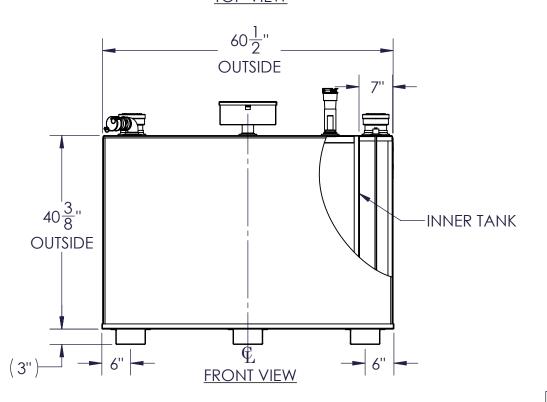

| NOZZLE SCHEDULE |      |        |         |       |           |                     |
|-----------------|------|--------|---------|-------|-----------|---------------------|
| ITEM            | SIZE | RATING | TYPE    | MATL. | REMARKS   | NOTES               |
| Α               | 2''  | N.P.T. | W.F.    | C.S.  | PRIMARY   | SUCTION W/DROP TUBE |
| В               | 4''  | N.P.T. | H. CPL. | C.S.  | PRIMARY   | EMERGENCY VENT      |
| С               | 4''  | N.P.T. | H. CPL. | C.S.  | SECONDARY | EMERGENCY VENT      |
| D               | 2''  | N.P.T. | W.F.    | C.S.  | PRIMARY   | UPDRAFT VENT        |
| Е               | 2''  | N.P.T. | W.F.    | C.S.  | SECONDARY | THREAD PROTECTOR    |
| F               | 1"   | N.P.T. | W.F.    | C.S.  | SECONDARY | DIPSTICK            |
| G               | 2''  | N.P.T. | W.F.    | C.S.  | PRIMARY   | AT-A-GLANCE GAUGE   |
| Н               | 2''  | N.P.T. | W.F.    | C.S.  | PRIMARY   | FILL BOX            |

Phone: 870-735-4473 Fax: 870-735-3982

WEIGHT (LBS):974.0

All units inches

unless stated

Newberry Tanks & Equipment, LLC

DESCRIPTION:

500 GALLON RECTANGULAR UL 142 DOUBLE WALL TANK

CUSTOMER: