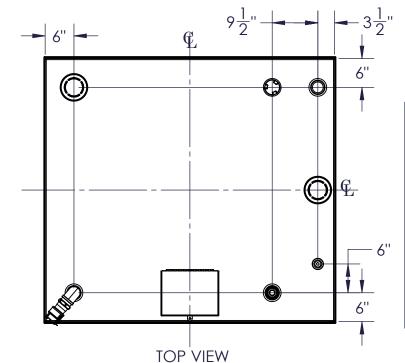

| NOZZLE SCHEDULE |      |        |         |       |           |                     |
|-----------------|------|--------|---------|-------|-----------|---------------------|
| ITEM            | SIZE | RATING | TYPE    | MATL. | REMARKS   | NOTES               |
| Α               | 2''  | N.P.T. | W.F.    | C.S.  | PRIMARY   | SUCTION W/DROP TUBE |
| В               | 4''  | N.P.T. | H. CPL. | C.S.  | PRIMARY   | EMERGENCY VENT      |
| С               | 4''  | N.P.T. | H. CPL. | C.S.  | SECONDARY | EMERGENCY VENT      |
| D               | 2''  | N.P.T. | W.F.    | C.S.  | PRIMARY   | UPDRAFT VENT        |
| Е               | 2''  | N.P.T. | W.F.    | C.S.  | SECONDARY | THREAD PROTECTOR    |
| F               | 1"   | N.P.T. | W.F.    | C.S.  | SECONDARY | DIPSTICK            |
| G               | 2''  | N.P.T. | W.F.    | C.S.  | PRIMARY   | AT-A-GLANCE GAUGE   |
| Н               | 2''  | N.P.T. | W.F.    | C.S.  | PRIMARY   | FILL BOX            |