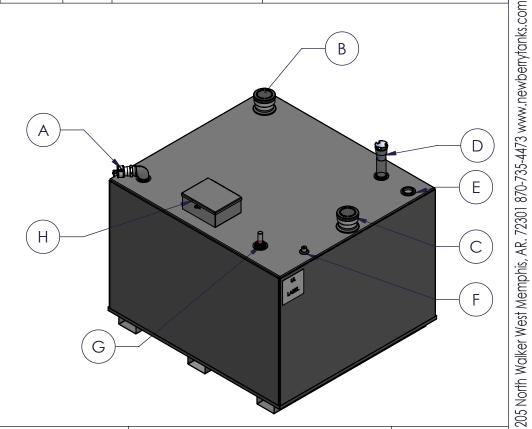

| NOZZLE SCHEDULE |      |        |         |       |           |                     |
|-----------------|------|--------|---------|-------|-----------|---------------------|
| ITEM            | SIZE | RATING | TYPE    | MATL. | REMARKS   | NOTES               |
| Α               | 2''  | N.P.T. | W.F.    | C.S.  | PRIMARY   | SUCTION W/DROP TUBE |
| В               | 4''  | N.P.T. | H. CPL. | C.S.  | PRIMARY   | EMERGENCY VENT      |
| С               | 4''  | N.P.T. | H. CPL. | C.S.  | SECONDARY | EMERGENCY VENT      |
| D               | 2''  | N.P.T. | W.F.    | C.S.  | PRIMARY   | UPDRAFT VENT        |
| Е               | 2''  | N.P.T. | W.F.    | C.S.  | SECONDARY | THREAD PROTECTOR    |
| F               | 1"   | N.P.T. | W.F.    | C.S.  | SECONDARY | DIPSTICK            |
| G               | 2''  | N.P.T. | W.F.    | C.S.  | PRIMARY   | AT-A-GLANCE GAUGE   |
| Н               | 2''  | N.P.T. | W.F.    | C.S.  | PRIMARY   | FILL BOX            |