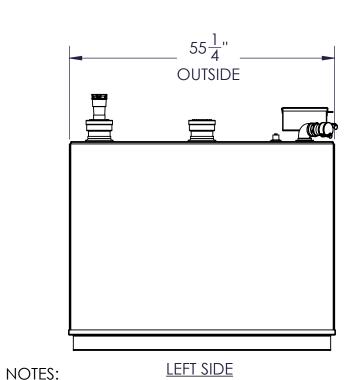

| NOZZLE SCHEDULE |      |        |         |       |           |                     |
|-----------------|------|--------|---------|-------|-----------|---------------------|
| ITEM            | SIZE | RATING | TYPE    | MATL. | REMARKS   | NOTES               |
| Α               | 2''  | N.P.T. | W.F.    | C.S.  | PRIMARY   | SUCTION W/DROP TUBE |
| В               | 4''  | N.P.T. | H. CPL. | C.S.  | PRIMARY   | EMERGENCY VENT      |
| С               | 4''  | N.P.T. | H. CPL. | C.S.  | SECONDARY | EMERGENCY VENT      |
| D               | 2''  | N.P.T. | W.F.    | C.S.  | PRIMARY   | UPDRAFT VENT        |
| Е               | 2''  | N.P.T. | W.F.    | C.S.  | SECONDARY | THREAD PROTECTOR    |
| F               | 1"   | N.P.T. | W.F.    | C.S.  | SECONDARY | DIPSTICK            |
| G               | 2''  | N.P.T. | W.F.    | C.S.  | PRIMARY   | AT-A-GLANCE GAUGE   |
| Н               | 2''  | N.P.T. | W.F.    | C.S.  | PRIMARY   | FILL BOX            |