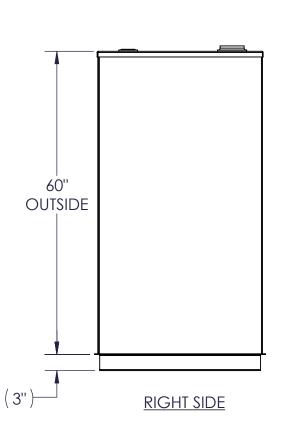

|      | NOZZLE SCHEDULE |        |      |      |            |             |                        |  |
|------|-----------------|--------|------|------|------------|-------------|------------------------|--|
| ITEM | SIZE            | RATING | TYPE | MATL | PROJ<br>IN | PROJ<br>OUT | REMARKS                |  |
| Α    | 2''             | N.P.T. | W.F. | C.S. | STD.       | STD.        |                        |  |
| В    | 4''             | N.P.T. | W.F. | C.S. | STD.       | STD.        | EMERGENCY VENT OPENING |  |
| С    | 3/4"            | N.P.T. | W.F. | C.S. | STD.       | STD.        | DRAIN                  |  |

## **NOTES:**

- Α. QUANTITY:
- MATERIAL: H.R. CARBON STEEL
- TANK: 12 GA. W/10 GA. TOP
- DESIGN & OPERATING PRESSURE: ATOMOSPHERIC. D.
- DESIGN & OPERATING TEMPERATURE: AMBIENT.
- TANK TO BE BUILT & LABELED PER U.L. SPEC. #142.
- G. TANK TO BEAR MANUFACTURERS & U.L. LABELS ONLY.
- TANK TO BE AIR TESTED WITH WATER & SOAP SUDS SOLUTION.
- INTERIOR: REMOVE WELD SLAG (SHIP CLEAN & DRY).
- EXTERIOR: GRAY PRIMER INCLUDED; SEE SALES ORDER FOR TOP COAT.
- ALL FITINGS TO BE PROTECTED FOR SHIPMENT. Κ.
- CUSTOMER HAS THE RESPONSIBILITY TO VERIFY ALL DIMENSIONS.