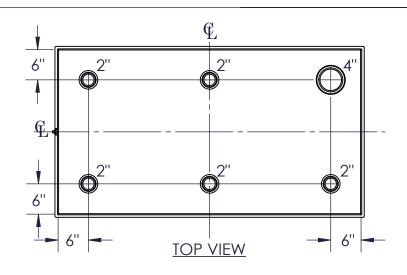

|      | NOZZLE SCHEDULE |        |      |      |            |             |                        |  |
|------|-----------------|--------|------|------|------------|-------------|------------------------|--|
| ITEM | SIZE            | RATING | TYPE | MATL | PROJ<br>IN | PROJ<br>OUT | REMARKS                |  |
| Α    | 2''             | N.P.T. | W.F. | C.S. | STD.       | STD.        |                        |  |
| В    | 4''             | N.P.T. | W.F. | C.S. | STD.       | STD.        | EMERGENCY VENT OPENING |  |
| С    | 3/4"            | N.P.T. | W.F. | C.S. | STD.       | STD.        | DRAIN                  |  |

## **NOTES:**

- Α. QUANTITY:
- MATERIAL: H.R. CARBON STEEL
- TANK: 12 GA. W/10 GA. TOP
- DESIGN & OPERATING PRESSURE: ATOMOSPHERIC. D.
- DESIGN & OPERATING TEMPERATURE: AMBIENT.
- TANK TO BE BUILT & LABELED PER U.L. SPEC. #142.
- G. TANK TO BEAR MANUFACTURERS & U.L. LABELS ONLY.
- TANK TO BE AIR TESTED WITH WATER & SOAP SUDS SOLUTION.
- INTERIOR: REMOVE WELD SLAG (SHIP CLEAN & DRY).
- EXTERIOR: GRAY PRIMER INCLUDED; SEE SALES ORDER FOR TOP COAT.
- ALL FITINGS TO BE PROTECTED FOR SHIPMENT. Κ.
- CUSTOMER HAS THE RESPONSIBILITY TO VERIFY ALL DIMENSIONS.