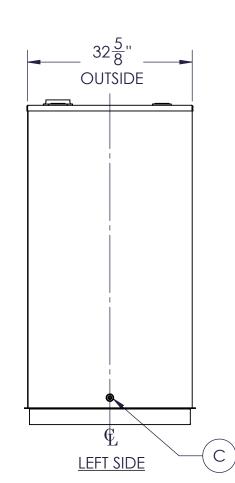

|      | NOZZLE SCHEDULE |        |      |      |            |             |                        |  |
|------|-----------------|--------|------|------|------------|-------------|------------------------|--|
| ITEM | SIZE            | RATING | TYPE | MATL | PROJ<br>IN | PROJ<br>OUT | REMARKS                |  |
| Α    | 2''             | N.P.T. | W.F. | C.S. | STD.       | STD.        |                        |  |
| В    | 4''             | N.P.T. | W.F. | C.S. | STD.       | STD.        | EMERGENCY VENT OPENING |  |
| С    | 3/4"            | N.P.T. | W.F. | C.S. | STD.       | STD.        | DRAIN                  |  |

## **NOTES:**

- Α. QUANTITY:
- MATERIAL: H.R. CARBON STEEL
- TANK: 12 GA. W/10 GA. TOP
- DESIGN & OPERATING PRESSURE: ATOMOSPHERIC. D.
- DESIGN & OPERATING TEMPERATURE: AMBIENT.
- TANK TO BE BUILT & LABELED PER U.L. SPEC. #142.
- G. TANK TO BEAR MANUFACTURERS & U.L. LABELS ONLY.
- TANK TO BE AIR TESTED WITH WATER & SOAP SUDS SOLUTION.
- INTERIOR: REMOVE WELD SLAG (SHIP CLEAN & DRY).
- EXTERIOR: GRAY PRIMER INCLUDED; SEE SALES ORDER FOR TOP COAT.
- ALL FITINGS TO BE PROTECTED FOR SHIPMENT. Κ.
- CUSTOMER HAS THE RESPONSIBILITY TO VERIFY ALL DIMENSIONS.