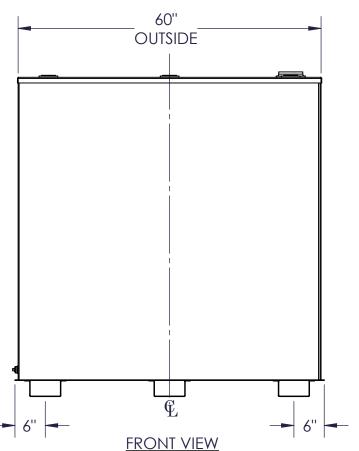

|      | NOZZLE SCHEDULE |        |      |      |            |             |                        |  |
|------|-----------------|--------|------|------|------------|-------------|------------------------|--|
| ITEM | SIZE            | RATING | TYPE | MATL | PROJ<br>IN | PROJ<br>OUT | REMARKS                |  |
| Α    | 2''             | N.P.T. | W.F. | C.S. | STD.       | STD.        |                        |  |
| В    | 4''             | N.P.T. | W.F. | C.S. | STD.       | STD.        | EMERGENCY VENT OPENING |  |
| С    | 3/4"            | N.P.T. | W.F. | C.S. | STD.       | STD.        | DRAIN                  |  |

## **NOTES:**

- Α. QUANTITY:
- MATERIAL: H.R. CARBON STEEL
- TANK: 12 GA. W/10 GA. TOP
- DESIGN & OPERATING PRESSURE: ATOMOSPHERIC. D.
- DESIGN & OPERATING TEMPERATURE: AMBIENT.
- TANK TO BE BUILT & LABELED PER U.L. SPEC. #142.
- G. TANK TO BEAR MANUFACTURERS & U.L. LABELS ONLY.
- TANK TO BE AIR TESTED WITH WATER & SOAP SUDS SOLUTION.
- INTERIOR: REMOVE WELD SLAG (SHIP CLEAN & DRY).
- EXTERIOR: GRAY PRIMER INCLUDED; SEE SALES ORDER FOR TOP COAT.
- ALL FITINGS TO BE PROTECTED FOR SHIPMENT. Κ.
- CUSTOMER HAS THE RESPONSIBILITY TO VERIFY ALL DIMENSIONS.