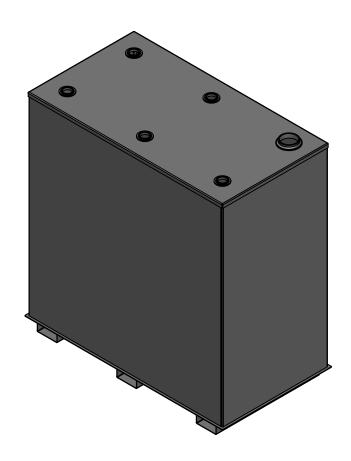

|      | NOZZLE SCHEDULE |        |      |      |            |             |                        |  |
|------|-----------------|--------|------|------|------------|-------------|------------------------|--|
| ITEM | SIZE            | RATING | TYPE | MATL | PROJ<br>IN | PROJ<br>OUT | REMARKS                |  |
| Α    | 2''             | N.P.T. | W.F. | C.S. | STD.       | STD.        |                        |  |
| В    | 4''             | N.P.T. | W.F. | C.S. | STD.       | STD.        | EMERGENCY VENT OPENING |  |
| С    | 3/4"            | N.P.T. | W.F. | C.S. | STD.       | STD.        | DRAIN                  |  |

## **NOTES:**

- Α. QUANTITY:
- MATERIAL: H.R. CARBON STEEL
- TANK: 12 GA. W/10 GA. TOP
- DESIGN & OPERATING PRESSURE: ATOMOSPHERIC. D.
- DESIGN & OPERATING TEMPERATURE: AMBIENT.
- TANK TO BE BUILT & LABELED PER U.L. SPEC. #142.
- G. TANK TO BEAR MANUFACTURERS & U.L. LABELS ONLY.
- TANK TO BE AIR TESTED WITH WATER & SOAP SUDS SOLUTION.
- INTERIOR: REMOVE WELD SLAG (SHIP CLEAN & DRY).
- EXTERIOR: GRAY PRIMER INCLUDED; SEE SALES ORDER FOR TOP COAT.
- ALL FITINGS TO BE PROTECTED FOR SHIPMENT. Κ.
- CUSTOMER HAS THE RESPONSIBILITY TO VERIFY ALL DIMENSIONS.

unless stated

WEIGHT (LBS):561

All units inches

205 North Walker West Memphis, AR. 72301 870-735-4473 www.newberrytanks.com

Phone: 870-735-4473 Fax: 870-735-3982

DESCRIPTION:

500 GALLON RECTANGULAR UL 142 SINGLE WALL TANK