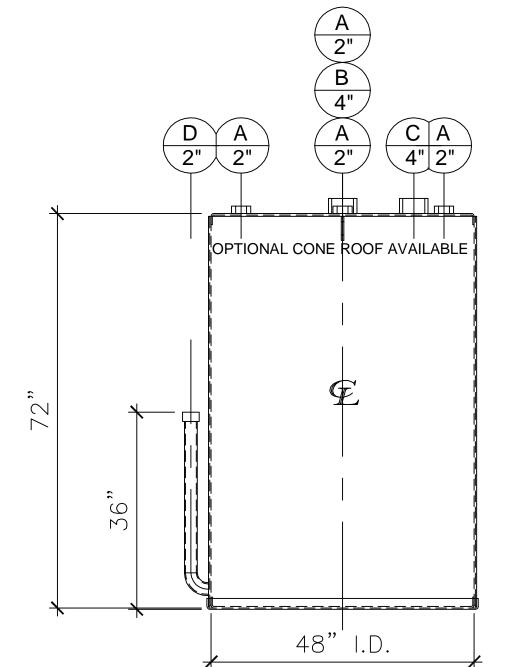

| NOZZLE SCHEDULE |      |        |      |      |             |              |           |                        |  |  |  |
|-----------------|------|--------|------|------|-------------|--------------|-----------|------------------------|--|--|--|
| ITEM            | SIZE | RATING | TYPE | MATL | PROJ.<br>IN | PROJ.<br>OUT | REMARKS   | NOTES                  |  |  |  |
| Α               | 2"   | N.P.T. | CPL. | C.S. | STD.        | STD.         | -         | -                      |  |  |  |
| В               | 4"   | N.P.T. | CPL. | C.S. | STD.        | STD.         | PRIMARY   | EMERGENCY VENT OPENING |  |  |  |
| С               | 4"   | N.P.T. | CPL. | C.S. | STD.        | STD.         | SECONDARY | EMERGENCY VENT OPENING |  |  |  |
| D               | 2"   | N.P.T. | PIPE | C.S. | STD.        | STD.         | -         | MONITORING PORT        |  |  |  |

## NOTES:

- A. Quantity: One
- B. Material: H.R. Carbon Steel.
- C. Design Pressure: Atmospheric.
- D. Design Temperature: Ambient.
- E. Built & labeled per U.L. spec. #142.
- F. Exterior: One coat gray primer. See sales order for top coat.
- G. All fittings to be protected for shipment.
- $\mbox{\rm H.}\,$  Customer to verify nozzle sizes, locations and quantities.

VESSEL DESCRIPTION:

550 Gallon 48" I.D. x 6'-0" Shell Height Double Wall Vertical Tank

| ooo oanon | 10 11 <b>2</b> 1 X 0 | o Grien Height Beable | Trail Torrioa |    |
|-----------|----------------------|-----------------------|---------------|----|
| CUSTOMER: |                      |                       | P.O.#         |    |
| -         |                      |                       |               |    |
| DATE:     | SCALE:               | DWG.#                 | DRAWN BY:     | TC |
| -         |                      | NB00550DWV04812G      | CHKD, BY:     |    |