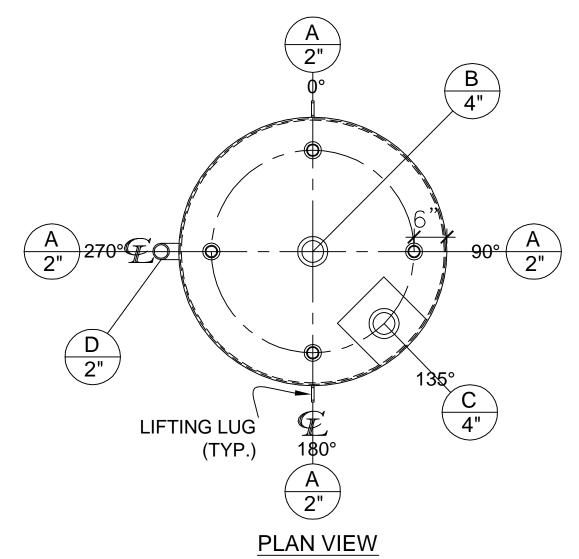

| NOZZLE SCHEDULE |      |        |      |      |             |              |           |                        |  |  |  |
|-----------------|------|--------|------|------|-------------|--------------|-----------|------------------------|--|--|--|
| ITEM            | SIZE | RATING | TYPE | MATL | PROJ.<br>IN | PROJ.<br>OUT | REMARKS   | NOTES                  |  |  |  |
| Α               | 2"   | N.P.T. | CPL. | C.S. | STD.        | STD.         | -         | -                      |  |  |  |
| В               | 4"   | N.P.T. | CPL. | C.S. | STD.        | STD.         | PRIMARY   | EMERGENCY VENT OPENING |  |  |  |
| С               | 4"   | N.P.T. | CPL. | C.S. | STD.        | STD.         | SECONDARY | EMERGENCY VENT OPENING |  |  |  |
| D               | 2"   | N.P.T. | PIPE | C.S. | STD.        | STD.         | -         | MONITORING PORT        |  |  |  |

## NOTES:

- A. Quantity: One
- B. Material: H.R. Carbon Steel.
- C. Design Pressure: Atmospheric.
- D. Design Temperature: Ambient.
- E. Built & labeled per U.L. spec. #142.
- F. Exterior: One coat gray primer. See sales order for top coat.
- G. All fittings to be protected for shipment.
- $\mbox{\rm H.}\,$  Customer to verify nozzle sizes, locations and quantities.

VESSEL DESCRIPTION:

550 Gallon 48" I.D. x 6'-0" Shell Height Double Wall Vertical Tank

| ooo oanon | 10 11 <b>2</b> 1 X 0 | o Grien Height Beable | Trail Torrioa |    |
|-----------|----------------------|-----------------------|---------------|----|
| CUSTOMER: |                      |                       | P.O.#         |    |
| -         |                      |                       |               |    |
| DATE:     | SCALE:               | DWG.#                 | DRAWN BY:     | TC |
| -         |                      | NB00550DWV04812G      | CHKD, BY:     |    |