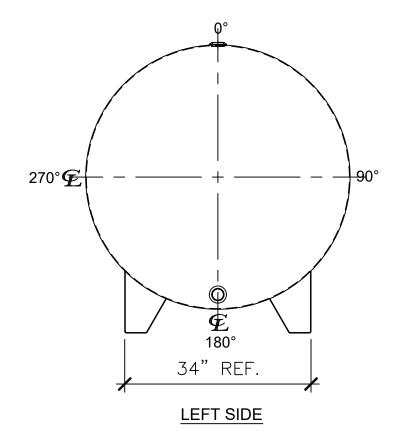

| NOZZLE SCHEDULE |      |        |      |      |             |              |                        |       |
|-----------------|------|--------|------|------|-------------|--------------|------------------------|-------|
| ITEM            | SIZE | RATING | TYPE | MATL | PROJ.<br>IN | PROJ.<br>OUT | REMARKS                | NOTES |
| Α               | 4"   | N.P.T. | W.F. | C.S. | STD.        | STD.         | EMERGENCY VENT OPENING | -     |
| В               | 2"   | N.P.T. | W.F. | C.S. | STD.        | STD.         | -                      | -     |

## NOTES:

- A. Quantity:
- B. Material: H.R. Carbon Steel.
- C. Design Pressure: Atmospheric.
- D. Design Temperature: Ambient.
- E. Built & labeled per U.L. spec. #142.
- F. Exterior: Gray primer included; see Sales Order for top coat.
- G. All fittings to be protected for shipment.
- H. Customer to verify nozzle sizes, locations and quantities.
- I. Saddles/skids may require shimming or grouting during installation.