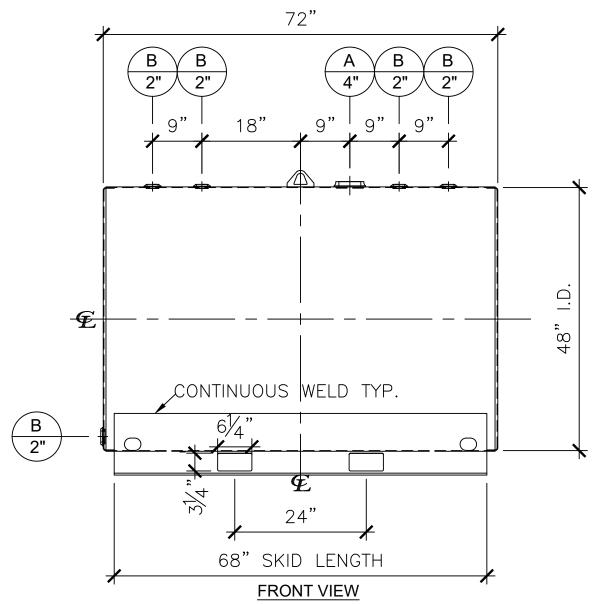

| NOZZLE SCHEDULE |      |        |      |      |             |              |                        |       |
|-----------------|------|--------|------|------|-------------|--------------|------------------------|-------|
| ITEM            | SIZE | RATING | TYPE | MATL | PROJ.<br>IN | PROJ.<br>OUT | REMARKS                | NOTES |
| Α               | 4"   | N.P.T. | W.F. | C.S. | STD.        | STD.         | EMERGENCY VENT OPENING | -     |
| В               | 2"   | N.P.T. | W.F. | C.S. | STD.        | STD.         | -                      | -     |

## NOTES:

- A. Quantity:
- B. Material: H.R. Carbon Steel.
- C. Design Pressure: Atmospheric.
- D. Design Temperature: Ambient.
- E. Built & labeled per U.L. spec. #142.
- F. Exterior: Gray primer included; see Sales Order for top coat.
- G. All fittings to be protected for shipment.
- H. Customer to verify nozzle sizes, locations and quantities.
- I. Saddles/skids may require shimming or grouting during installation.