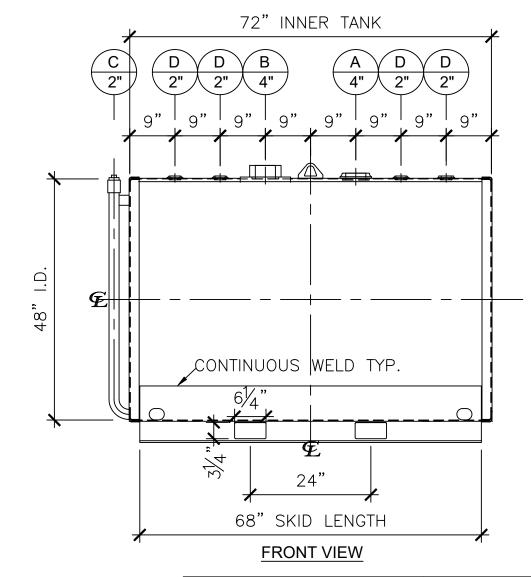

| NOZZLE SCHEDULE |      |        |        |      |           |                        |
|-----------------|------|--------|--------|------|-----------|------------------------|
| ITEM            | SIZE | RATING | TYPE   | MATL | REMARKS   | NOTES                  |
| Α               | 4"   | N.P.T. | W.F.   | C.S. | PRIMARY   | EMERGENCY VENT OPENING |
| В               | 4"   | N.P.T. | H.CPL. | C.S. | SECONDARY | EMERGENCY VENT OPENING |
| С               | 2"   | N.P.T. | PIPE   | C.S. | -         | INTERSTICE MONITOR     |
| D               | 2"   | N.P.T. | W.F.   | C.S. | -         | -                      |

## NOTES:

- A. Quantity:
- B. Material: H.R. Carbon Steel.
- C. Design Pressure: Atmospheric.
- D. Design Temperature: Ambient.
- E. Built & labeled per U.L. spec. #142.
- F. Exterior: Gray primer included; see Sales Order for top coat.
- G. All fittings to be protected for shipment.
- H. Customer to verify nozzle sizes, locations and quantities.
- I. Saddles/skids may require shimming or grouting during installation.

Phone: 870-735-4473 Fax: 870-735-3982

VESSEL DESCRIPTION:

550 Gallon 48" I.D. x 6'-0" O.A.L. Double Wall Skid Tank

CUSTOMER: NB00550DWS04812G CHKD. BY:

This drawing may contain CONFIDENTIAL information and is intended only for the use of the specific individual(s) to which it is addressed.