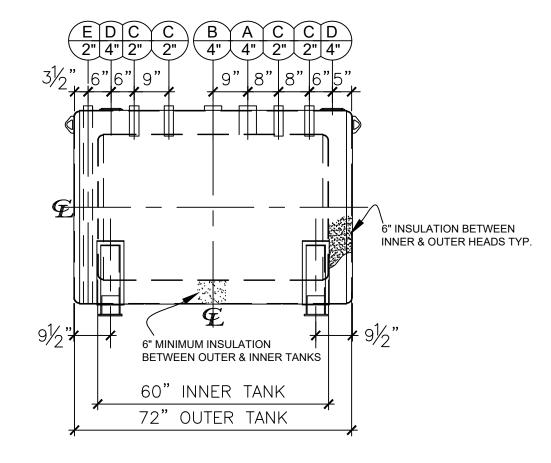

| NOZZLE SCHEDULE |      |        |      |      |             |              |           |                        |
|-----------------|------|--------|------|------|-------------|--------------|-----------|------------------------|
| ITEM            | SIZE | RATING | TYPE | MATL | PROJ.<br>IN | PROJ.<br>OUT | REMARKS   | NOTES                  |
| Α               | 4"   | N.P.T. | W.F. | C.S. | STD.        | STD.         | PRIMARY   | EMERGENCY VENT OPENING |
| В               | 4"   | N.P.T. | CPL. | C.S. | STD.        | STD.         | SECONDARY | EMERGENCY VENT OPENING |
| С               | 2"   | N.P.T. | CPL. | C.S. | STD.        | STD.         | -         | •                      |
| D               | 4"   | N.P.T. | CPL. | C.S. | STD.        | STD.         | -         | INTERSTICE FILL        |
| Е               | 2"   | N.P.T. | PIPE | C.S. | STD.        | STD.         | -         | MONITORING PORT        |
|                 |      |        |      |      |             |              |           |                        |

## FRONT VIEW

## NOTES:

- A. Quantity:
- B. Material: H.R. Carbon Steel.
- C. Design Pressure: Atmospheric.
- D. Design Temperature: Ambient.
- E. Built & labeled per U.L. #142, #2085 & STI Fireguard Specifications.
- F. Interstice to be filled w/ 3" min. thermal insulation per Fireguard specs.
- G. Exterior: Blast & apply one shop coat WHITE enamel.
- H. All fittings to be labeled and protected for shipment.
- I. Customer to verify nozzle sizes, locations and quantities.
- J. Saddles/skids may require shimming or grouting during installation.
- \*All pages of this Schedule A are incorporated by reference and are a part of the additional terms of the Master Terms & Conditions of Sale.
- www.newberrytanks.com/masterterms.pdf