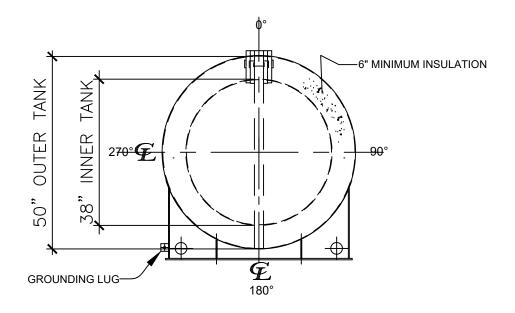

**LEFT SIDE** 

## FRONT VIEW

## NOTES:

- A. Quantity:
- B. Material: H.R. Carbon Steel.
- C. Design Pressure: Atmospheric.
- D. Design Temperature: Ambient.
- E. Built & labeled per U.L. #142, #2085 & STI Fireguard Specifications.
- F. Interstice to be filled w/ 3" min. thermal insulation per Fireguard specs.
- G. Exterior: Blast & apply one shop coat WHITE enamel.
- H. All fittings to be labeled and protected for shipment.
- I. Customer to verify nozzle sizes, locations and quantities.
- J. Saddles/skids may require shimming or grouting during installation.
- \*All pages of this Schedule A are incorporated by reference and are a part of the additional terms of the Master Terms & Conditions of Sale.
- www.newberrytanks.com/masterterms.pdf