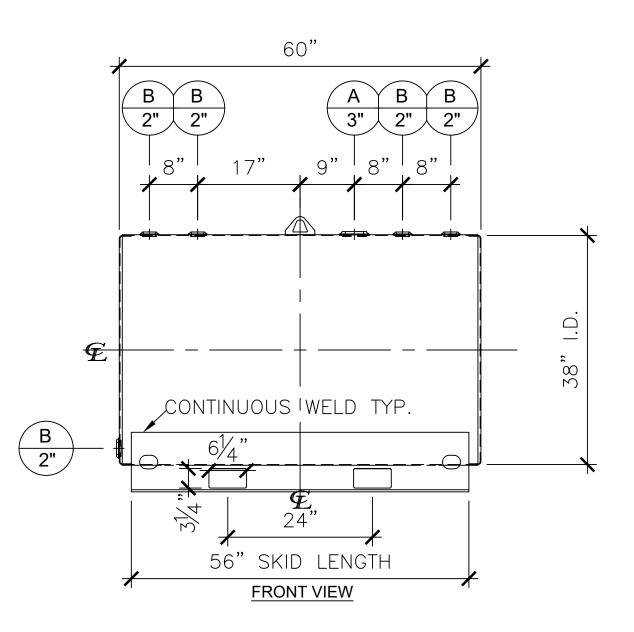

| NOZZLE SCHEDULE |      |        |      |      |             |              |                        |       |
|-----------------|------|--------|------|------|-------------|--------------|------------------------|-------|
| ITEM            | SIZE | RATING | TYPE | MATL | PROJ.<br>IN | PROJ.<br>OUT | REMARKS                | NOTES |
| Α               | 3"   | N.P.T. | W.F. | C.S. | STD.        | STD.         | EMERGENCY VENT OPENING | -     |
| В               | 2"   | N.P.T. | W.F. | C.S. | STD.        | STD.         | -                      | -     |

## NOTES:

- A. Quantity:
- B. Material: H.R. Carbon Steel.
- C. Design Pressure: Atmospheric.
- D. Design Temperature: Ambient.
- E. Built & labeled per U.L. spec. #142.
- F. Exterior: Gray primer included; see Sales Order for top coat.
- G. All fittings to be protected for shipment.
- H. Customer to verify nozzle sizes, locations and quantities.
- I. Saddles/skids may require shimming or grouting during installation.

Phone: 870-735-4473 Fax: 870-735-3982

VESSEL DESCRIPTION:

300 Gallon 38" I.D. x 5'-0" O.A.L. Single Wall Skid Tank

CUSTOMER: NB00300SWS03812G CHKD. BY:

This drawing may contain CONFIDENTIAL information and is intended only for the use of the specific individual(s) to which it is addressed.