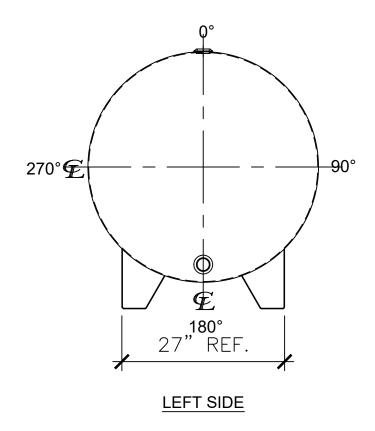

Phone: 870-735-4473 Fax: 870-735-3982

VESSEL DESCRIPTION:

300 Gallon 38" I.D. x 5'-0" O.A.L. Single Wall Skid Tank

CUSTOMER: NB00300SWS03812G CHKD. BY:

This drawing may contain CONFIDENTIAL information and is intended only for the use of the specific individual(s) to which it is addressed.