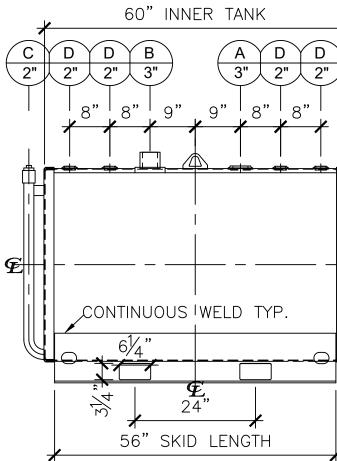

| NOZZLE SCHEDUL |      |        |           |      |           |  |  |
|----------------|------|--------|-----------|------|-----------|--|--|
| ITEM           | SIZE | RATING | TYPE      | MATL | REMARKS   |  |  |
| А              | 3"   | N.P.T. | W.F.      | C.S. | PRIMARY   |  |  |
| В              | 3"   | N.P.T. | HALF CPL. | C.S. | SECONDARY |  |  |
| С              | 2"   | N.P.T. | CPL.      | C.S. | -         |  |  |
| D              | 2"   | N.P.T. | W.F.      | C.S. | -         |  |  |

## FRONT VIEW

APPROVAL FOR CONSTRUCTION SCHEDULE A - MASTER TERMS & CONDITIONS OF SALE\* APPROVED AS DRAWN. APPROVED WITH NOTED CHANGES, CONSTRUCTION WILL BE SCHEDULED WHEN SIGNED DRAWING AND CONFIRMED ORDER ARE RECEIVED. SIGNATURE: DATE: -

## NOTES:

- A. Quantity:
- B. Material: H.R. Carbon Steel.
- C. Design Pressure: Atmospheric.
- D. Design Temperature: Ambient.
- E. Built & labeled per U.L. spec. #142.
- F. Exterior: Gray primer included; see Sales Order for top coat.
- G. All fittings to be protected for shipment.
- H. Customer to verify nozzle sizes, locations and quantities.
- I. Saddles/skids may require shimming or grouting during installation.