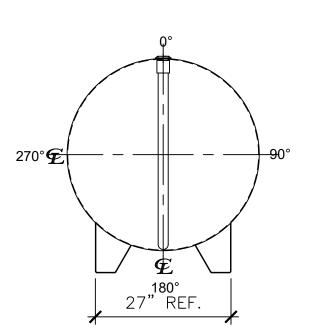

## FRONT VIEW

APPROVAL FOR CONSTRUCTION SCHEDULE A - MASTER TERMS & CONDITIONS OF SALE\* APPROVED AS DRAWN. APPROVED WITH NOTED CHANGES, CONSTRUCTION WILL BE SCHEDULED WHEN SIGNED DRAWING AND CONFIRMED ORDER ARE RECEIVED. SIGNATURE: DATE: -

## NOTES:

- A. Quantity:
- B. Material: H.R. Carbon Steel.
- C. Design Pressure: Atmospheric.
- D. Design Temperature: Ambient.
- E. Built & labeled per U.L. spec. #142.
- F. Exterior: Gray primer included; see Sales Order for top coat.
- G. All fittings to be protected for shipment.
- H. Customer to verify nozzle sizes, locations and quantities.
- I. Saddles/skids may require shimming or grouting during installation.