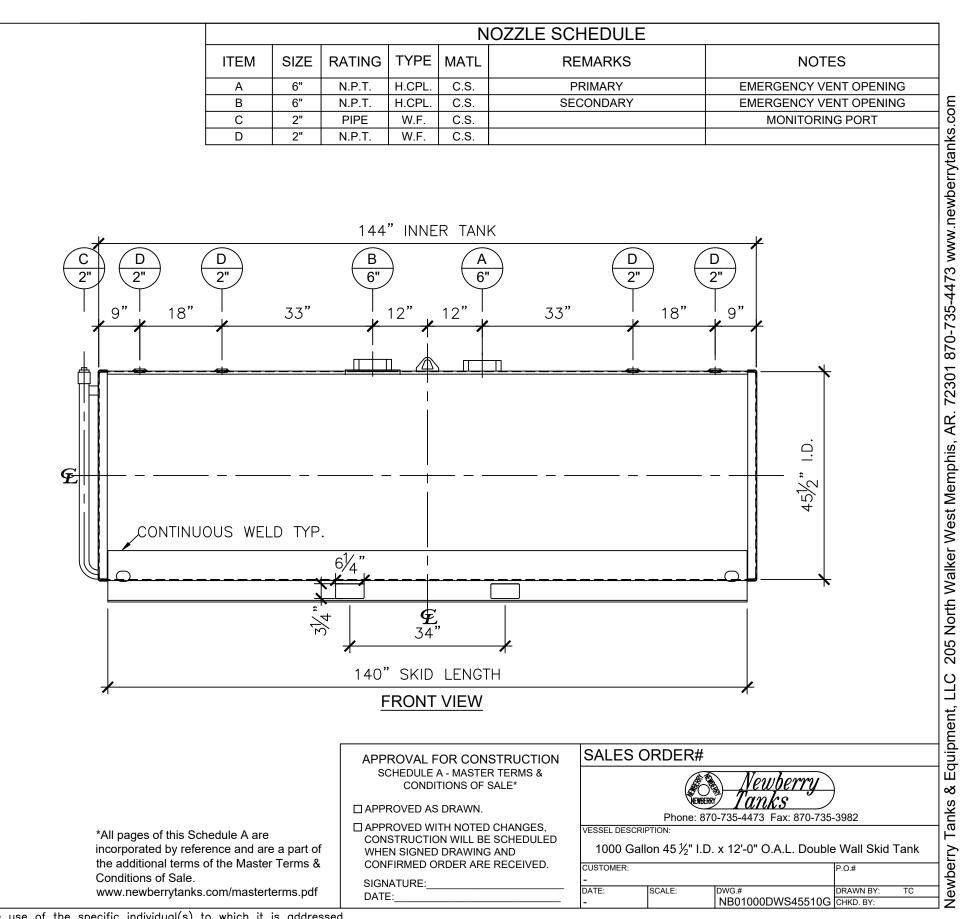

| ITEM | SIZE | RATING | TYPE   | MATL | REMAR   |
|------|------|--------|--------|------|---------|
| Α    | 6"   | N.P.T. | H.CPL. | C.S. | PRIMAR  |
| В    | 6"   | N.P.T. | H.CPL. | C.S. | SECONDA |
| С    | 2"   | PIPE   | W.F.   | C.S. |         |
| D    | 2"   | N.P.T. | W.F.   | C.S. |         |

## NOTES:

- A. Quantity:
- B. Material: H.R. Carbon Steel.
- C. Design Pressure: Atmospheric.
- D. Design Temperature: Ambient.
- E. Built & labeled per U.L. spec. #142.
- F. Exterior: Gray primer included; see Sales Order for top coat.
- G. All fittings to be protected for shipment.
- H. Customer to verify nozzle sizes, locations and quantities.
- I. Saddles/skids may require shimming or grouting during installation.