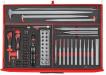

**(** 

Drawer 6/6

Drawer 1/7

Drawer 4/7

Drawer 5/7

Drawer 4/6

Drawer 5/6

Drawer 2/7

Drawer 6/7

Drawer 7/7

| Drawer  | Item ID   | Description                                    |
|---------|-----------|------------------------------------------------|
| Storage | TC806NF   | Tool Box Top Box 6 Drawer                      |
|         | TCW807N   | Tool Box Roller Cabinet 7 Drawer               |
| 6/6     | TEDHEX7   | T-Handle Ball Point Hex Key Set FOAM2 7 Pieces |
| 6/6     | TEDTX7    | T-Handle Ball Point TX Key Set FOAM2 7 Pieces  |
| 1/7     | TEXEXT13  | Extension Bars Set FOAMX4 13 Pieces            |
| 1/7     | TED1489   | 1/4" Socket Set 6 pt FOAM2 89 Pieces           |
| 1/7     | TED3836   | 3/8" Socket Set 6 pt FOAM2 36 Pieces           |
| 2/7     | TEX1238   | 3/8" & 1/2" Torque Wrench Set FOAMX4 2 Pieces  |
| 2/7     | TED1227   | 1/2" Socket Set 12 pt FOAM2 27 Pieces          |
| 2/7     | TED441-T  | Plier Set TPR Grip FOAM2 5 Pieces              |
| 3/7     | TEX915N   | Screwdriver Set Flat & PH FOAMX4 5 Pieces      |
| 3/7     | TED911N   | Screwdriver Set Mixed FOAM2 11 Pieces          |
| 3/7     | TED909TXN | Screwdriver Set TX FOAM2 9 Pieces              |
| 4/7     | TEXPB4    | Pry Bar Set Roll/Heel FOAMX4 4 Pieces          |
| 4/7     | TEDSD14   | Torque Screwdriver Set FOAM2 95 Pieces         |
| 4/7     | TEDPC14   | Punsch & Chisel Set FOAM2 14 Pieces            |
| 5/7     | TEX2032   | Combination Spanner Set FOAMX4 7 Pieces        |
| 5/7     | TED8012   | Spanner Set Anti Slip FOAM2 12 Pieces          |
| 5/7     | TEDADJ4   | Adjustable Wrench Set FOAM2 4 Pieces           |
| 6/7     | TEXW05    | Wheel Tool Set FOAMX4 5 Pieces                 |
| 6/7     | TED9121   | 1/2" Impact Socket Set ANSI FOAM2 21 Pieces    |
| 6/7     | TEDHT42   | Ball Point Hex & TX Key Set FOAM2 42 Pieces    |