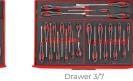

Drawer 6/7

Drawer 7/7

| Drawer  | Item ID   | Description                                    |
|---------|-----------|------------------------------------------------|
| Storage | TC806NF   | Tool Box Top Box 6 Drawer                      |
|         | TCW807N   | Tool Box Roller Cabinet 7 Drawer               |
| 6/6     | TEDHEX7   | T-Handle Ball Point Hex Key Set FOAM2 7 Pieces |
| 6/6     | TEDTX7    | T-Handle Ball Point TX Key Set FOAM2 7 Pieces  |
| 1/7     | TEXEXT13  | Extension Bars Set FOAMX4 13 Pieces            |
| 1/7     | TED1489   | 1/4" Socket Set 6 pt FOAM2 89 Pieces           |
| 1/7     | TED3836   | 3/8" Socket Set 6 pt FOAM2 36 Pieces           |
| 2/7     | TEX1238   | 3/8" & 1/2" Torque Wrench Set FOAMX4 2 Pieces  |
| 2/7     | TED1227   | 1/2" Socket Set 12 pt FOAM2 27 Pieces          |
| 2/7     | TED441-T  | Plier Set TPR Grip FOAM2 5 Pieces              |
| 3/7     | TEX915N   | Screwdriver Set Flat & PH FOAMX4 5 Pieces      |
| 3/7     | TED911N   | Screwdriver Set Mixed FOAM2 11 Pieces          |
| 3/7     | TED909TXN | Screwdriver Set TX FOAM2 9 Pieces              |
| 4/7     | TEXPB4    | Pry Bar Set Roll/Heel FOAMX4 4 Pieces          |
| 4/7     | TEDSD14   | Torque Screwdriver Set FOAM2 95 Pieces         |
| 4/7     | TEDPC14   | Punsch & Chisel Set FOAM2 14 Pieces            |
| 5/7     | TEX2032   | Combination Spanner Set FOAMX4 7 Pieces        |
| 5/7     | TED8012   | Spanner Set Anti Slip FOAM2 12 Pieces          |
| 5/7     | TEDADJ4   | Adjustable Wrench Set FOAM2 4 Pieces           |
| 6/7     | TEXW05    | Wheel Tool Set FOAMX4 5 Pieces                 |
| 6/7     | TED9121   | 1/2" Impact Socket Set ANSI FOAM2 21 Pieces    |
| 6/7     | TEDHT42   | Ball Point Hex & TX Key Set FOAM2 42 Pieces    |