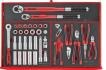

**(** 

Drawer 6/6

Drawer 1/7

Drawer 4/7

Drawer 5/7

Drawer 4/6

Drawer 5/6

Drawer 2/7

Drawer 6/7

Drawer 7/7

| Drawer  | Item ID   | Description                                    |
|---------|-----------|------------------------------------------------|
| Storage | TC806NF   | Tool Box Top Box 6 Drawer                      |
|         | TCW807N   | Tool Box Roller Cabinet 7 Drawer               |
| 6/6     | TEDHEX7   | T-Handle Ball Point Hex Key Set FOAM2 7 Pieces |
| 6/6     | TEDTX7    | T-Handle Ball Point TX Key Set FOAM2 7 Pieces  |
| 1/7     | TEXEXT13  | Extension Bars Set FOAMX4 13 Pieces            |
| 1/7     | TED1489   | 1/4" Socket Set 6 pt FOAM2 89 Pieces           |
| 1/7     | TED3836   | 3/8" Socket Set 6 pt FOAM2 36 Pieces           |
| 2/7     | TEX1238   | 3/8" & 1/2" Torque Wrench Set FOAMX4 2 Pieces  |
| 2/7     | TED1227   | 1/2" Socket Set 12 pt FOAM2 27 Pieces          |
| 2/7     | TED441-T  | Plier Set TPR Grip FOAM2 5 Pieces              |
| 3/7     | TEX915N   | Screwdriver Set Flat & PH FOAMX4 5 Pieces      |
| 3/7     | TED911N   | Screwdriver Set Mixed FOAM2 11 Pieces          |
| 3/7     | TED909TXN | Screwdriver Set TX FOAM2 9 Pieces              |
| 4/7     | TEXPB4    | Pry Bar Set Roll/Heel FOAMX4 4 Pieces          |
| 4/7     | TEDSD14   | Torque Screwdriver Set FOAM2 95 Pieces         |
| 4/7     | TEDPC14   | Punsch & Chisel Set FOAM2 14 Pieces            |
| 5/7     | TEX2032   | Combination Spanner Set FOAMX4 7 Pieces        |
| 5/7     | TED8012   | Spanner Set Anti Slip FOAM2 12 Pieces          |
| 5/7     | TEDADJ4   | Adjustable Wrench Set FOAM2 4 Pieces           |
| 6/7     | TEXW05    | Wheel Tool Set FOAMX4 5 Pieces                 |
| 6/7     | TED9121   | 1/2" Impact Socket Set ANSI FOAM2 21 Pieces    |
| 6/7     | TEDHT42   | Ball Point Hex & TX Key Set FOAM2 42 Pieces    |