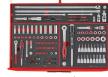

**(** 

Drawer 6/6

Drawer 1/7

Drawer 4/7

Drawer 5/7

Drawer 4/6

Drawer 5/6

Drawer 2/7

Drawer 6/7

Drawer 7/7

| Drawer  | Item ID   | Description                                    |
|---------|-----------|------------------------------------------------|
| Storage | TC806NF   | Tool Box Top Box 6 Drawer                      |
|         | TCW807N   | Tool Box Roller Cabinet 7 Drawer               |
| 6/6     | TEDHEX7   | T-Handle Ball Point Hex Key Set FOAM2 7 Pieces |
| 6/6     | TEDTX7    | T-Handle Ball Point TX Key Set FOAM2 7 Pieces  |
| 1/7     | TEXEXT13  | Extension Bars Set FOAMX4 13 Pieces            |
| 1/7     | TED1489   | 1/4" Socket Set 6 pt FOAM2 89 Pieces           |
| 1/7     | TED3836   | 3/8" Socket Set 6 pt FOAM2 36 Pieces           |
| 2/7     | TEX1238   | 3/8" & 1/2" Torque Wrench Set FOAMX4 2 Pieces  |
| 2/7     | TED1227   | 1/2" Socket Set 12 pt FOAM2 27 Pieces          |
| 2/7     | TED441-T  | Plier Set TPR Grip FOAM2 5 Pieces              |
| 3/7     | TEX915N   | Screwdriver Set Flat & PH FOAMX4 5 Pieces      |
| 3/7     | TED911N   | Screwdriver Set Mixed FOAM2 11 Pieces          |
| 3/7     | TED909TXN | Screwdriver Set TX FOAM2 9 Pieces              |
| 4/7     | TEXPB4    | Pry Bar Set Roll/Heel FOAMX4 4 Pieces          |
| 4/7     | TEDSD14   | Torque Screwdriver Set FOAM2 95 Pieces         |
| 4/7     | TEDPC14   | Punsch & Chisel Set FOAM2 14 Pieces            |
| 5/7     | TEX2032   | Combination Spanner Set FOAMX4 7 Pieces        |
| 5/7     | TED8012   | Spanner Set Anti Slip FOAM2 12 Pieces          |
| 5/7     | TEDADJ4   | Adjustable Wrench Set FOAM2 4 Pieces           |
| 6/7     | TEXW05    | Wheel Tool Set FOAMX4 5 Pieces                 |
| 6/7     | TED9121   | 1/2" Impact Socket Set ANSI FOAM2 21 Pieces    |
| 6/7     | TEDHT42   | Ball Point Hex & TX Key Set FOAM2 42 Pieces    |