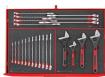

**(** 

Drawer 6/6

Drawer 1/7

Drawer 4/7

Drawer 5/7

Drawer 4/6

Drawer 5/6

Drawer 2/7

Drawer 6/7

Drawer 7/7

| Drawer  | Item ID   | Description                                    |
|---------|-----------|------------------------------------------------|
| Storage | TC806NF   | Tool Box Top Box 6 Drawer                      |
|         | TCW807N   | Tool Box Roller Cabinet 7 Drawer               |
| 6/6     | TEDHEX7   | T-Handle Ball Point Hex Key Set FOAM2 7 Pieces |
| 6/6     | TEDTX7    | T-Handle Ball Point TX Key Set FOAM2 7 Pieces  |
| 1/7     | TEXEXT13  | Extension Bars Set FOAMX4 13 Pieces            |
| 1/7     | TED1489   | 1/4" Socket Set 6 pt FOAM2 89 Pieces           |
| 1/7     | TED3836   | 3/8" Socket Set 6 pt FOAM2 36 Pieces           |
| 2/7     | TEX1238   | 3/8" & 1/2" Torque Wrench Set FOAMX4 2 Pieces  |
| 2/7     | TED1227   | 1/2" Socket Set 12 pt FOAM2 27 Pieces          |
| 2/7     | TED441-T  | Plier Set TPR Grip FOAM2 5 Pieces              |
| 3/7     | TEX915N   | Screwdriver Set Flat & PH FOAMX4 5 Pieces      |
| 3/7     | TED911N   | Screwdriver Set Mixed FOAM2 11 Pieces          |
| 3/7     | TED909TXN | Screwdriver Set TX FOAM2 9 Pieces              |
| 4/7     | TEXPB4    | Pry Bar Set Roll/Heel FOAMX4 4 Pieces          |
| 4/7     | TEDSD14   | Torque Screwdriver Set FOAM2 95 Pieces         |
| 4/7     | TEDPC14   | Punsch & Chisel Set FOAM2 14 Pieces            |
| 5/7     | TEX2032   | Combination Spanner Set FOAMX4 7 Pieces        |
| 5/7     | TED8012   | Spanner Set Anti Slip FOAM2 12 Pieces          |
| 5/7     | TEDADJ4   | Adjustable Wrench Set FOAM2 4 Pieces           |
| 6/7     | TEXW05    | Wheel Tool Set FOAMX4 5 Pieces                 |
| 6/7     | TED9121   | 1/2" Impact Socket Set ANSI FOAM2 21 Pieces    |
| 6/7     | TEDHT42   | Ball Point Hex & TX Key Set FOAM2 42 Pieces    |