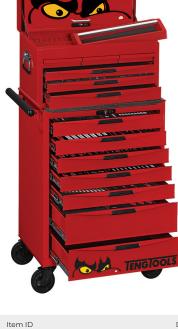

## 26" PRO STACK FOAM TOOL KIT 417 PIECES

- A complete tool kit covering the requirements of most users
- All the tools are laid out in 3 colour pre-cut EVA foam trays with each tool having it's own place
- Clearly shows if any tools are not in their correct place to prevent losing tools or leaving them in the work piece
- Supplied in the TengTools TC806NF 6 drawer top box and TCW807N 7 drawer roller cabinet
- A comprehensive selection of tools using 7 of the available 13 drawers ensuring that space is still available to add to the kit if needed

Drawer 6/7

Drawer 7/7

| Drawer  | Item ID   | Description                                    |
|---------|-----------|------------------------------------------------|
| Storage | TC806NF   | Tool Box Top Box 6 Drawer                      |
|         | TCW807N   | Tool Box Roller Cabinet 7 Drawer               |
| 6/6     | TEDHEX7   | T-Handle Ball Point Hex Key Set FOAM2 7 Pieces |
| 6/6     | TEDTX7    | T-Handle Ball Point TX Key Set FOAM2 7 Pieces  |
| 1/7     | TEXEXT13  | Extension Bars Set FOAMX4 13 Pieces            |
| 1/7     | TED1489   | 1/4" Socket Set 6 pt FOAM2 89 Pieces           |
| 1/7     | TED3836   | 3/8" Socket Set 6 pt FOAM2 36 Pieces           |
| 2/7     | TEX1238   | 3/8" & 1/2" Torque Wrench Set FOAMX4 2 Pieces  |
| 2/7     | TED1227   | 1/2" Socket Set 12 pt FOAM2 27 Pieces          |
| 2/7     | TED441-T  | Plier Set TPR Grip FOAM2 5 Pieces              |
| 3/7     | TEX915N   | Screwdriver Set Flat & PH FOAMX4 5 Pieces      |
| 3/7     | TED911N   | Screwdriver Set Mixed FOAM2 11 Pieces          |
| 3/7     | TED909TXN | Screwdriver Set TX FOAM2 9 Pieces              |
| 4/7     | TEXPB4    | Pry Bar Set Roll/Heel FOAMX4 4 Pieces          |
| 4/7     | TEDSD14   | Torque Screwdriver Set FOAM2 95 Pieces         |
| 4/7     | TEDPC14   | Punsch & Chisel Set FOAM2 14 Pieces            |
| 5/7     | TEX2032   | Combination Spanner Set FOAMX4 7 Pieces        |
| 5/7     | TED8012   | Spanner Set Anti Slip FOAM2 12 Pieces          |
| 5/7     | TEDADJ4   | Adjustable Wrench Set FOAM2 4 Pieces           |
| 6/7     | TEXW05    | Wheel Tool Set FOAMX4 5 Pieces                 |
| 6/7     | TED9121   | 1/2" Impact Socket Set ANSI FOAM2 21 Pieces    |
| 6/7     | TEDHT42   | Ball Point Hex & TX Key Set FOAM2 42 Pieces    |