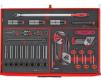

Drawer 6/7

Drawer 7/7

| Drawer  | Item ID   | Description                                    |
|---------|-----------|------------------------------------------------|
| Storage | TC806NF   | Tool Box Top Box 6 Drawer                      |
|         | TCW807N   | Tool Box Roller Cabinet 7 Drawer               |
| 6/6     | TEDHEX7   | T-Handle Ball Point Hex Key Set FOAM2 7 Pieces |
| 6/6     | TEDTX7    | T-Handle Ball Point TX Key Set FOAM2 7 Pieces  |
| 1/7     | TEXEXT13  | Extension Bars Set FOAMX4 13 Pieces            |
| 1/7     | TED1489   | 1/4" Socket Set 6 pt FOAM2 89 Pieces           |
| 1/7     | TED3836   | 3/8" Socket Set 6 pt FOAM2 36 Pieces           |
| 2/7     | TEX1238   | 3/8" & 1/2" Torque Wrench Set FOAMX4 2 Pieces  |
| 2/7     | TED1227   | 1/2" Socket Set 12 pt FOAM2 27 Pieces          |
| 2/7     | TED441-T  | Plier Set TPR Grip FOAM2 5 Pieces              |
| 3/7     | TEX915N   | Screwdriver Set Flat & PH FOAMX4 5 Pieces      |
| 3/7     | TED911N   | Screwdriver Set Mixed FOAM2 11 Pieces          |
| 3/7     | TED909TXN | Screwdriver Set TX FOAM2 9 Pieces              |
| 4/7     | TEXPB4    | Pry Bar Set Roll/Heel FOAMX4 4 Pieces          |
| 4/7     | TEDSD14   | Torque Screwdriver Set FOAM2 95 Pieces         |
| 4/7     | TEDPC14   | Punsch & Chisel Set FOAM2 14 Pieces            |
| 5/7     | TEX2032   | Combination Spanner Set FOAMX4 7 Pieces        |
| 5/7     | TED8012   | Spanner Set Anti Slip FOAM2 12 Pieces          |
| 5/7     | TEDADJ4   | Adjustable Wrench Set FOAM2 4 Pieces           |
| 6/7     | TEXW05    | Wheel Tool Set FOAMX4 5 Pieces                 |
| 6/7     | TED9121   | 1/2" Impact Socket Set ANSI FOAM2 21 Pieces    |
| 6/7     | TEDHT42   | Ball Point Hex & TX Key Set FOAM2 42 Pieces    |