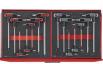

**(** 

Drawer 6/6

Drawer 1/7

Drawer 4/7

Drawer 5/7

Drawer 4/6

Drawer 5/6

Drawer 2/7

Drawer 6/7

Drawer 7/7

| Drawer  | Item ID   | Description                                    |
|---------|-----------|------------------------------------------------|
| Storage | TC806NF   | Tool Box Top Box 6 Drawer                      |
|         | TCW807N   | Tool Box Roller Cabinet 7 Drawer               |
| 6/6     | TEDHEX7   | T-Handle Ball Point Hex Key Set FOAM2 7 Pieces |
| 6/6     | TEDTX7    | T-Handle Ball Point TX Key Set FOAM2 7 Pieces  |
| 1/7     | TEXEXT13  | Extension Bars Set FOAMX4 13 Pieces            |
| 1/7     | TED1489   | 1/4" Socket Set 6 pt FOAM2 89 Pieces           |
| 1/7     | TED3836   | 3/8" Socket Set 6 pt FOAM2 36 Pieces           |
| 2/7     | TEX1238   | 3/8" & 1/2" Torque Wrench Set FOAMX4 2 Pieces  |
| 2/7     | TED1227   | 1/2" Socket Set 12 pt FOAM2 27 Pieces          |
| 2/7     | TED441-T  | Plier Set TPR Grip FOAM2 5 Pieces              |
| 3/7     | TEX915N   | Screwdriver Set Flat & PH FOAMX4 5 Pieces      |
| 3/7     | TED911N   | Screwdriver Set Mixed FOAM2 11 Pieces          |
| 3/7     | TED909TXN | Screwdriver Set TX FOAM2 9 Pieces              |
| 4/7     | TEXPB4    | Pry Bar Set Roll/Heel FOAMX4 4 Pieces          |
| 4/7     | TEDSD14   | Torque Screwdriver Set FOAM2 95 Pieces         |
| 4/7     | TEDPC14   | Punsch & Chisel Set FOAM2 14 Pieces            |
| 5/7     | TEX2032   | Combination Spanner Set FOAMX4 7 Pieces        |
| 5/7     | TED8012   | Spanner Set Anti Slip FOAM2 12 Pieces          |
| 5/7     | TEDADJ4   | Adjustable Wrench Set FOAM2 4 Pieces           |
| 6/7     | TEXW05    | Wheel Tool Set FOAMX4 5 Pieces                 |
| 6/7     | TED9121   | 1/2" Impact Socket Set ANSI FOAM2 21 Pieces    |
| 6/7     | TEDHT42   | Ball Point Hex & TX Key Set FOAM2 42 Pieces    |