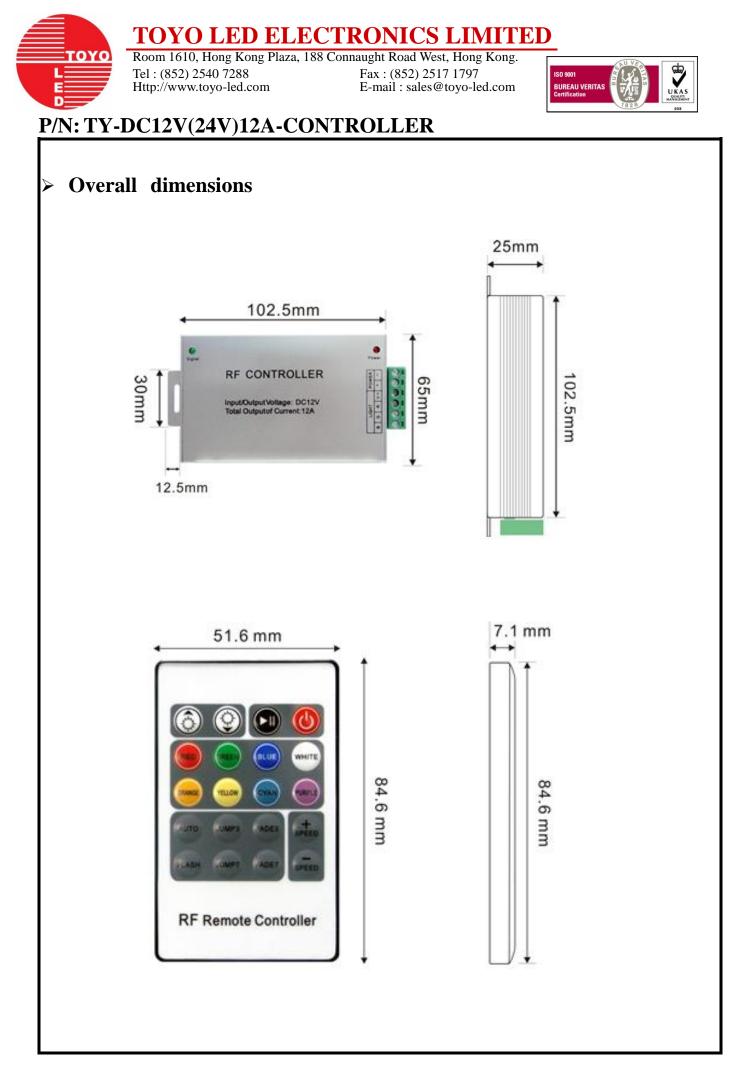

### P/N: TY-DC12V(24V)12A-CONTROLLER

### > Technical parameters

Model: radio frequency 20-key controller (aluminium version) Operating temperature:-20°C-60°C Supply voltage: DC12V、24V optional (order desired voltages) Function mode: 14 Output: 3 circuit Connection mode: Yang, Yin (optional) Transmitting and receiving frequency: 433Mhz Size: L130 x W64 x H24 mm Net weight: 190g Output current: <4A (per circuit) Output power: 12V<144W/,24V<288W