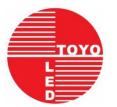

### > Product description

Radio frequency controllers using Advanced Micro-computer control, used to control a variety of led as the light source lamp wiring is simple, easy to use and so on; according to the actual needs of customers can be achieved, gradient, strobe lighting effects.

### > Technical parameters

Model: radio frequency 20-key controller (aluminium version) Operating temperature:-20°C-60°C Supply voltage: DC12V、24V optional (order desired voltages) Function mode: 14 Output: 3 circuit Connection mode: Yang, Yin (optional) Transmitting and receiving frequency: 433Mhz Size: L130 x W64 x H24 mm Net weight: 190g Output current: <4A (per circuit) Output power: 12V<144W/,24V<288W