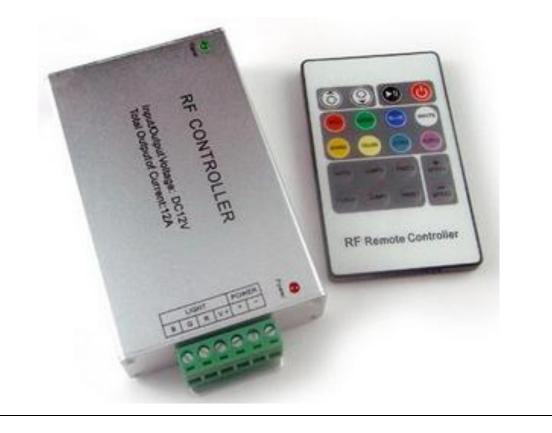

.comE-mail : sales@toyo-led.com



### P/N: TY-DC12V(24V)12A-CONTROLLER

### > Product description

Radio frequency controllers using Advanced Micro-computer control, used to control a variety of led as the light source lamp wiring is simple, easy to use and so on; according to the actual needs of customers can be achieved, gradient, strobe lighting effects.

### > Technical parameters

Model: radio frequency 20-key controller (aluminium version) Operating temperature:-20°C-60°C Supply voltage: DC12V、24V optional (order desired voltages) Function mode: 14 Output: 3 circuit Connection mode: Yang, Yin (optional) Transmitting and receiving frequency: 433Mhz Size: L130 x W64 x H24 mm Net weight: 190g Output current: <4A (per circuit) Output power: 12V<144W/,24V<288W

### > Product appearance







### **Reminder** :

- 1. The effective power of the switch power supply is only 80% of the power mark, so the user to select the power of the power when the load power is slightly larger than the LED lamp, at least more than 20%;
- 2. connect the load line first, and then connect the power cord before power to ensure that there is no short circuit between the connecting line;
- 3. when the remote control at the infrared receiver, ensure that no disturbing obstacle between remote control and receiver.



### **TOYO LED ELECTRONICS LIMITED**

 Room 1610, Hong Kong Plaza, 188 Connaught Road West, Hong Kong.

 Tel: (852) 2540 7288
 Fax: (852) 2517 1797

 Http://www.toyo-led.com
 E-mail: sales@toyo-led.com



### P/N: TY-DC12V(24V)12A-CONTROLLER

# DATE REVISION CONTENTS VERSION 2016-08-1