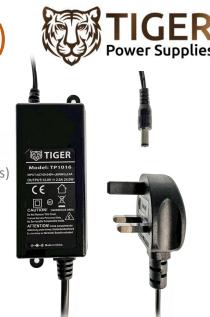

## LUGGED - 12vdc 2A (24W)

TIGER PART: TP1016

The Tiger Power range of lugged power supplies feature a fixed AC cable which helps prevent accidental disconnection from the mains supply. The AC cable can be supplied either bare ended or fitted with a UK or Euro plug. The screwholes which are integral to the plastic enclosure enable the power supply to be fixed down.