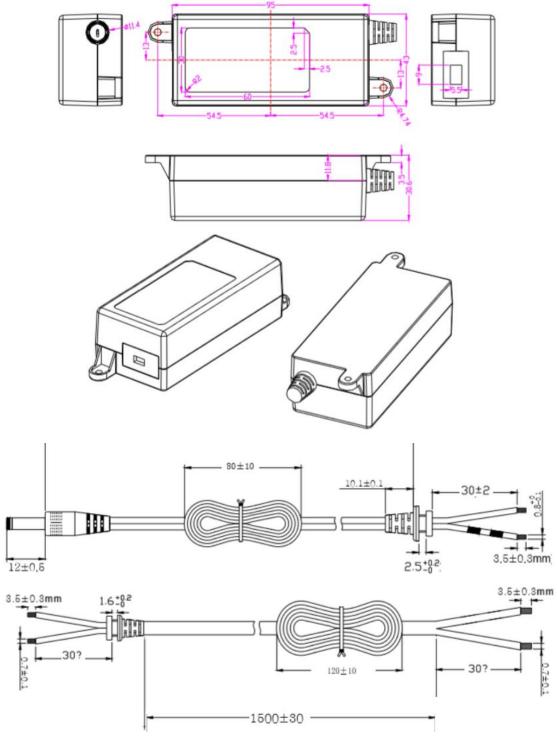

Approved to latest safety and efficiency standards, these power supplies are suitable for a wide range of applications.

| Part number (Bare end cable): | TP1016-BE                      |
|-------------------------------|--------------------------------|
| Part number (UK cable):       | TP1016                         |
| Part number (European cable): | TP1016-E                       |
| Input voltage:                | 100-240va c (90-264va c ma x.) |
| Input frequency:              | 47 - 63Hz                      |
| Output voltage:               | 12vdc                          |
| Current:                      | 2A                             |
| Power:                        | 24 Watts                       |
| Protection:                   | Short Circuit, Over voltage    |
| Dimensions:                   | 95 x 43 x 30mm                 |
| Weight:                       | 180g                           |
| AC cord length:               | 1.5 metres                     |
| DC cord length:               | 1.5 metres                     |
| DC connector:                 | 2.1 x 5.5 x 12mm (Female)      |
| Polarity:                     | +ve (positive) centre          |
| Efficiency:                   | 83%                            |
| Input current RMS Max.:       | 0.5A                           |
| Inrush Current at 230va c:    | 40A                            |
| Leakage current:              | <0.25mA                        |
| Safety approval:              | EN62368-1                      |
| M.T.B.F:                      | 50,000 hours                   |
| Operating temperature:        | 0°C to + 40°C                  |