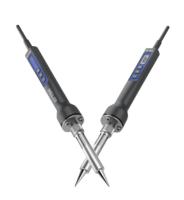

## **ST Series Soldering Iron**

## Features:

- Automatic sleep after 10 minutes inactivity.
- Automatic shut down after 20 minutes inactivity.
- Build in PID system.
- Shortcut temperatures adjust by button.
- LCD / LED display design.
- ESD safe
- Soldering tip designed separate from heater and using exchangeable T2080, T2150, T900 series to save use-cost.