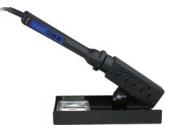

## **ST Series Soldering Iron**





## Features:

- Automatic sleep after 10 minutes inactivity.
- Automatic shut down after 20 minutes inactivity.
- Build in PID system.
- Shortcut temperatures adjust by button.
- LCD / LED display design.
- ESD safe
- Soldering tip designed separate from heater and using exchangeable T2080, T2150, T900 series to save use-cost.



Optional soldering iron stand S-11

## **Specification:**

| Pictures              |                                                                                                                              |                         |                         |                         |                         |
|-----------------------|------------------------------------------------------------------------------------------------------------------------------|-------------------------|-------------------------|-------------------------|-------------------------|
| Item No               | ST-2065D                                                                                                                     | ST-2080                 | ST-2080D                | ST-2150