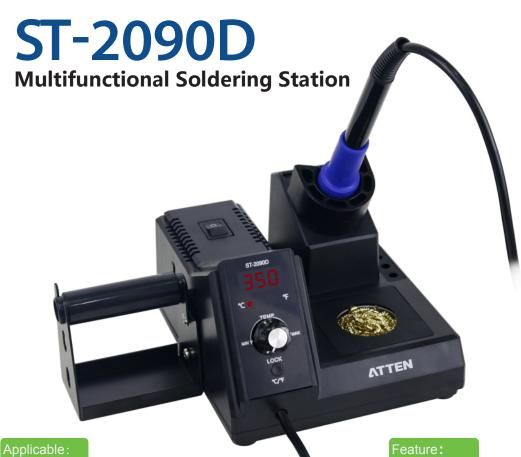

## Appearance and control panel

- 1 power button
- ② Nixie tube display
- 3 Indicate light for temperature unit
- 4 Soldering wire holder
- **⑤** Temperature adjustable knob button
- **(6)** Temperature unit switch / temperature lock

Crafts

Jewelry

- 7 Soldering handle
- Soldering stand
- Soldering tip slot 1 Tip cleaner location
- 3 (10)

- This product designed with nixie tube display.
- Combined soldering station with soldering stand.
- MCU controlled temperature calibration with PID system equipped, adjust temperature by knob button, easy to operate.
- The handle structure is ergonomically designed for comfortable grip.
- The heating wire and sensor are made of PTC material, which is quick in temperature rise and precise in temperature
- Auto-standby, auto-shut down is available.
- Using 3 cored power cable.