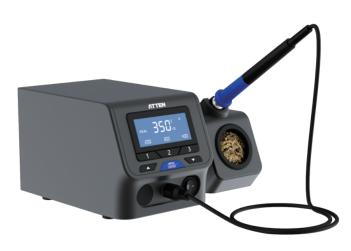

## ST-1503/ST-1503D

**High Frequency Soldering Station** 

## Features:

- 150W high frequency soldering station with LCD display.
- Max temperature is 600°C.
- Pluggable heater design, easy to replace.
- 3 sets shortcut temperature to simplify operations.
- Support IR temperature calibration function.
- Support °C and °F switchable.
- Support control the smoke purifier on/off.
- ST-1503D with RS485 communication interface, support IoT function.

## Specification:

| Model             | ST-1503                                                                                                                                                                                                                                                                                         | ST-1503D |
|-------------------|-------------------------------------------------------------------------------------------------------------------------------------------------------------------------------------------------------------------------------------------------------------------------------------------------|----------|
| Voltage           | AC(100V/110V/120VII220V/230V/240) 50/60Hz                                                                                                                                                                                                                                                       |          |
| Power             | 150W                                                                                                                                                                                                                                                                                            |          |
| Temperature range | 80℃~600℃ / 176°F~1112°F                                                                                                                                                                                                                                                                         |          |
| Soldering tip     | T500-4C                                                                                                                                                                                                                                                                                         |          |
| The handle type   | SP-H150                                                                                                                                                                                                                                                                                         |          |
| Heater            | HS-3150H                                                                                                                                                                                                                                                                                        |          |
| IoT Function      | No                                                                                                                                                                                                                                                                                              | Yes      |
| Standard Packing  | Inner box: 290x260x185(mm)<br>N.W.: 5kg<br>G.W.: 5.5kg<br>Carton:4PCS/Carton<br>Size: 535x305x395(mm)<br>N.W.: 22kg<br>G.W.: 23kg                                                                                                                                                               |          |
| Applications      | <ul> <li>High frequency and high power, fast temperature recovery, suitable for soldering big solder joints</li> <li>Suitable for soldering and desoldering the big solder joints in industrial products</li> <li>Widely used in the production line of all the kinds of enterprises</li> </ul> |          |