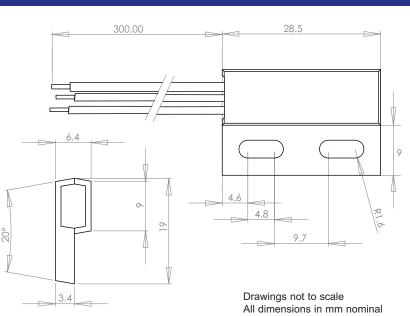

RS 811 0748

**DIMENSIONS** 

| SPECIFICATION                  |             |                                 |  |  |
|--------------------------------|-------------|---------------------------------|--|--|
| Contact Form / Style           |             | Change over                     |  |  |
| Switching Voltage              | Volts DC/AC | 175 / 125                       |  |  |
| Switching Current              | Amps DC/AC  | 0.4 / 0.28                      |  |  |
| Switching Capacity (Resistive) | W/VA        | 5                               |  |  |
| Switching Distance (Typical)   | mm          | 8.0 mm Minimum                  |  |  |
| Contact Resistance             | mOhm        | 120                             |  |  |
| Break down Voltage             | Volts       | 200                             |  |  |
| Carry Current                  | Amps        | 0.5                             |  |  |
| Operating Temperature          | Celsius     | -40°C +105°C                    |  |  |
| Cable length                   | mm          | 300                             |  |  |
| Cable size                     |             | 3 x 20 awg, blue, red and white |  |  |