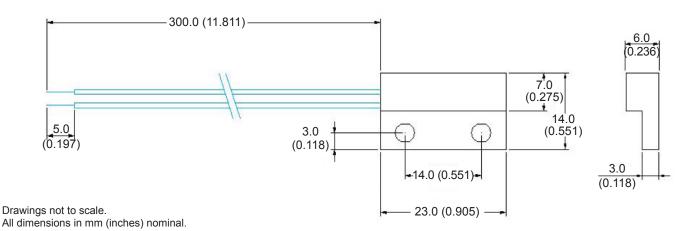

## **DIMENSIONS**

| SPECIFICATION                        |                                     |
|--------------------------------------|-------------------------------------|
| Contact Form / Style                 | Normally Closed                     |
| Switching Voltage                    | 100 VAC                             |
| Switching Current                    | 0.5 A                               |
| Switching Capacity (Resistive)       | 5 VA                                |
| Switching Distance                   | 5.0 mm MIN                          |
| Operating Temperature - Continuous   | -20°C +70°C                         |
| Operating Temperature - Intermittent | -25°C +70°C                         |
| Storage Temperature                  | -25°C +70°C                         |
| Case Material                        | ABS                                 |
| Cable                                | White 7/0.2mm <sup>2</sup> PVC 70°C |