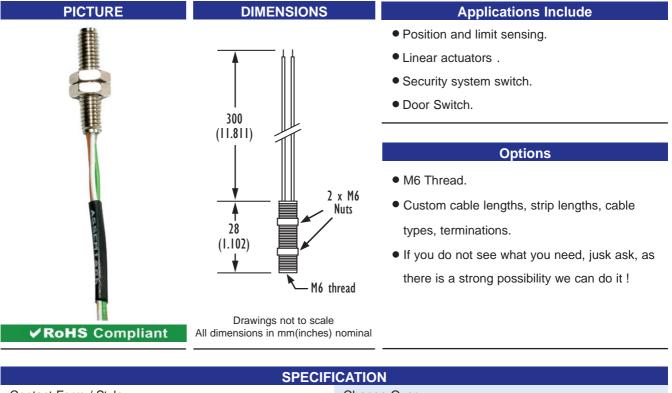

## Part Number : PTC 130/30 **Proximity Switch - Reed Switch based** Threaded - Change Over Contacts - Suggested Magnet: PRM **Product Data Sheet**

| SPECIFICATION                  |                                                                   |  |  |
|--------------------------------|-------------------------------------------------------------------|--|--|
| Contact Form / Style           | Change Over                                                       |  |  |
| Switching Capacity (Resistive) | 5 W/VA Max.                                                       |  |  |
| Switching Voltage              | 100 VAC Max.                                                      |  |  |
| Switching Current              | 0.5 A. Max.                                                       |  |  |
| Carry Current                  | 1.0 A. Max.                                                       |  |  |
| Breakdown Voltage              | 200 VDC Min.                                                      |  |  |
| Contact Resitance              | 150 mOhms Max.                                                    |  |  |
| Switching Distance             | 3 mm Min.                                                         |  |  |
| Operating Temperature Range    | -20°C +85°C                                                       |  |  |
| Storage temperature            | -25°C +90°C                                                       |  |  |
| Case Material                  | Brass-Nickel Plated                                               |  |  |
| Cable                          | 3 x Round 0.22mm <sup>2</sup> PVC Insulated Brown / White / Green |  |  |