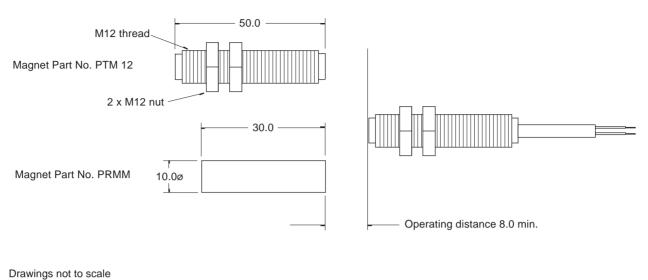

## **SPECIFICATION**

| SWITCHING DISTANCE    | Min. mm | 8.0                 |
|-----------------------|---------|---------------------|
| OPERATING TEMPERATURE | Deg. °C | -20° + 85°          |
| STORAGE TEMPERATURE   | Deg. °C | -25° + 85°          |
| CASE MATERIAL         |         | Brass-nickel plated |

## **METAL THREADED MAGNET**

PART NUMBER
PTM 12

| Rev. No. | Revision Note | Date    | Signature |
|----------|---------------|---------|-----------|
| В        | WEB SITE      | 1-10-98 | RG        |

As part of the company policy of continued product improvement, specifications may change without notice. Our sales office will be pleased to help you with the latest information on this product range and details of our full design and manufacturing service. All products are supplied to our standard conditions of sale otherwise agreed in writing.