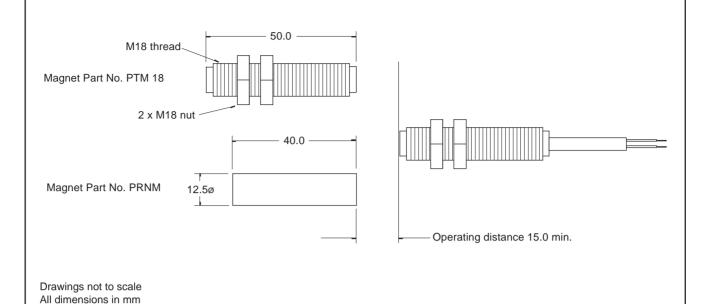

## **SPECIFICATION**

| SWITCHING DISTANCE    | Min. mm | 15.0                |  |
|-----------------------|---------|---------------------|--|
| OPERATING TEMPERATURE | Deg. °C | -20° + 85°          |  |
| STORAGE TEMPERATURE   | Deg. °C | -25° + 85°          |  |
| CASE MATERIAL         |         | Brass-nickel plated |  |

## **METAL THREADED MAGNET**

PART NUMBER
PTM 18

| Rev. No. | Revision Note | Date    | Signature |
|----------|---------------|---------|-----------|
| В        | WEB SITE      | 1-10-98 | RG        |

As part of the company policy of continued product improvement, specifications may change without notice. Our sales office will be pleased to help you with the latest information on this product range and details of our full design and manufacturing service. All products are supplied to our standard conditions of sale otherwise agreed in writing.