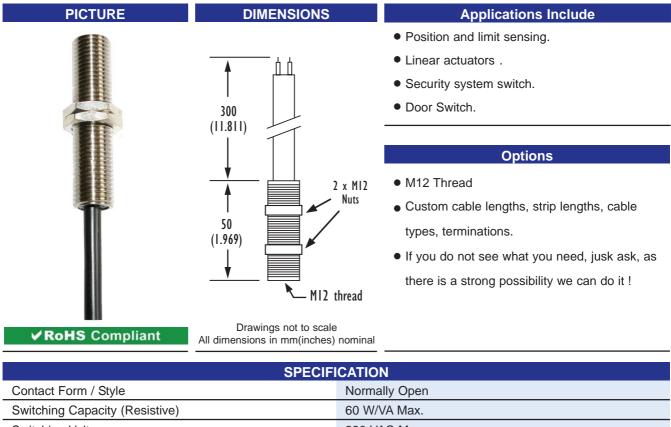

## Part Number : PTA 230/30 Proximity Switch - Reed Switch based Threaded - Normally Open Contacts - Suggested Magnet: PTM 12 Product Data Sheet

| Switching Voltage           | 230 VAC Max.                                                               |  |
|-----------------------------|----------------------------------------------------------------------------|--|
| Switching Current           | 3.0 A. Max.                                                                |  |
| Carry Current               | 4.0 A. Max.                                                                |  |
| Breakdown Voltage           | 600 VDC Min.                                                               |  |
| Contact Resitance           | 80 mOhms Max.                                                              |  |
| Switching Distance          | 8 mm Min.                                                                  |  |
| Operating Temperature Range | -20°C +85°C                                                                |  |
| Storage temperature         | -25°C +90°C                                                                |  |
| Case Material               | Brass-Nickel Plated                                                        |  |
| Cable                       | 2 x Round 0.50mm <sup>2</sup> PVC covered Black and insulated Brown / Blue |  |