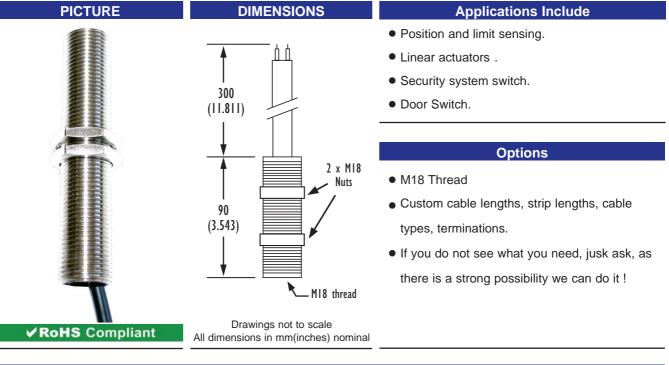

## Part Number : PTA 1500/30 Proximity Switch - Reed Switch based Threaded - Normally Open Contacts - Suggested Magnet: PTM 18 Product Data Sheet

| SPECIFICATION                     |                                                                               |  |
|-----------------------------------|-------------------------------------------------------------------------------|--|
| ontact Form / Style Normally Open |                                                                               |  |
| Switching Capacity (Resistive)    | 120 W/VA Max.                                                                 |  |
| Switching Voltage                 | 1500 VAC Max.                                                                 |  |
| Switching Current                 | 3.0 A. Max.                                                                   |  |
| Carry Current                     | 5.0 A. Max.                                                                   |  |
| Breakdown Voltage                 | 3000 VDC Min.                                                                 |  |
| Contact Resitance                 | 80 mOhms Max.                                                                 |  |
| Switching Distance                | 15 mm Min.                                                                    |  |
| Operating Temperature Range       | -20°C +85°C                                                                   |  |
| Storage temperature               | -25°C +90°C                                                                   |  |
| Case Material                     | Brass-Nickel Plated                                                           |  |
| Cable                             | 2 x Round 0.50mm <sup>2</sup> PVC covered Black and insulated<br>Brown / Blue |  |