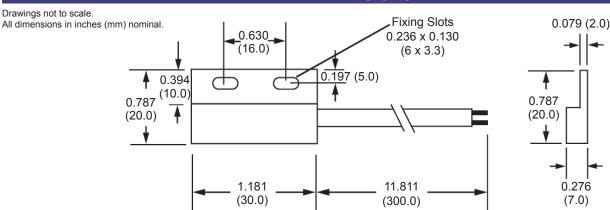

## **DIMENSIONS**

| SPECIFICATION                  |                                                                            |
|--------------------------------|----------------------------------------------------------------------------|
| Contact Form / Style           | Normally Closed                                                            |
| Switching Capacity (Resistive) | 5 W/VA Max                                                                 |
| Switching Voltage              | 150 VAC Max                                                                |
| Switching Current              | 0.5 A Max                                                                  |
| Carry Current                  | 1.0 A Max                                                                  |
| Breakdown Voltage              | 200 VDC Min                                                                |
| Contact Resistance             | 150 mOhms Max                                                              |
| Switching Distance             | 8 mm Min                                                                   |
| Operating Temperature Range    | -20°C +85°C                                                                |
| Storage Temperature Range      | -25°C +90°C                                                                |
| Case Material                  | Blue Nylon 66                                                              |
| Cable                          | 2 x Round 0.14mm <sup>2</sup> PVC covered Grey and Insulated Brown / White |