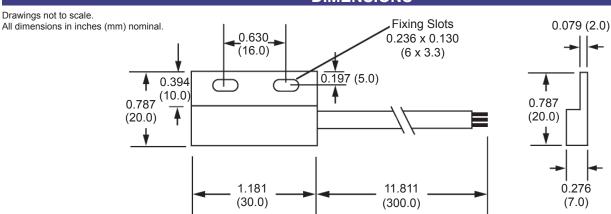

## **DIMENSIONS**

| SPECIFICATION                  |                                                                                    |
|--------------------------------|------------------------------------------------------------------------------------|
| Contact Form / Style           | Change Over                                                                        |
| Switching Capacity (Resistive) | 5 W/VA Max                                                                         |
| Switching Voltage              | 100 VAC Max                                                                        |
| Switching Current              | 0.5 A Max                                                                          |
| Carry Current                  | 1.0 A Max                                                                          |
| Breakdown Voltage              | 200 VDC Min                                                                        |
| Contact Resistance             | 150 mOhms Max                                                                      |
| Switching Distance             | 8 mm Min                                                                           |
| Operating Temperature Range    | -20°C +85°C                                                                        |
| Storage Temperature Range      | -25°C +90°C                                                                        |
| Case Material                  | Blue Nylon 66                                                                      |
| Cable                          | 3 x Round 0.14mm <sup>2</sup> PVC covered Grey and Insulated Brown / White / Green |