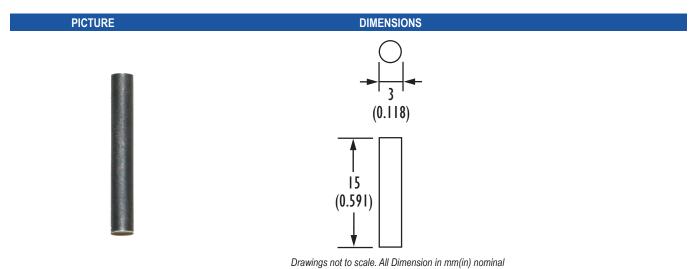

**Part Number: PRLM** 

Magnet

**Product Data Sheet** 

| SPECIFICATIONS           |             |  |  |
|--------------------------|-------------|--|--|
| Magnet Material          | Alcomax     |  |  |
| Gauss Strength / Surface | 900         |  |  |
| Style                    | Cylindrical |  |  |
| Length                   | 15 mm       |  |  |
| Diameter                 | 3 mm        |  |  |