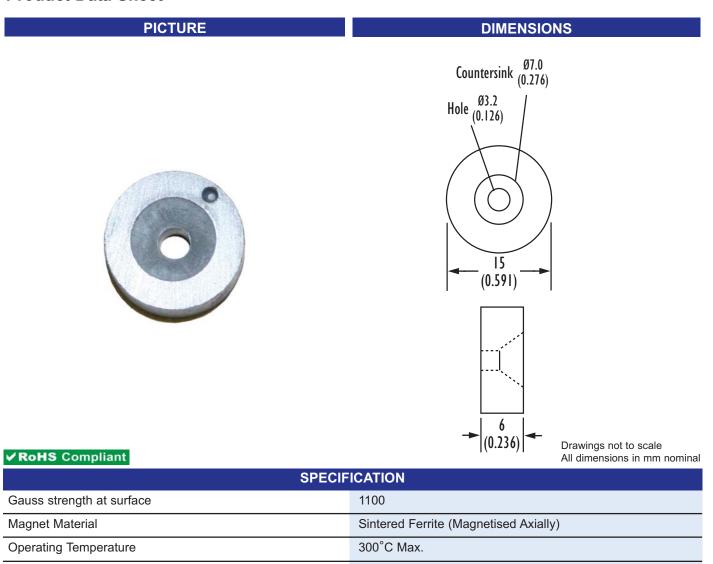

## COMUS Group

Countersunk Ring Magnet Part Number : M1218 Product Data Sheet

| Applications Include | Ontions                 |  |
|----------------------|-------------------------|--|
| Fixing               | Use non magnetic screws |  |
| Plating              | N/A                     |  |