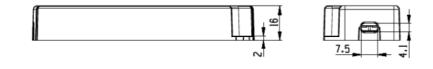

## Features:

Ultra compact measuring just 103 x 35.5 x 16mmAC input 200-240vac 50HzShort circuit, Overload, Open Circuit and Over Temperature ProtectionsCooling by free air convection for high reliability100% ageing test on full load3 Year WarrantyCompliance to worldwide lighting safety standardsSafety to EN61347-1, EN61347-2-13EN61000-3-2, EN61000-3-3, EN61547EN62493-2010EN1194-2012

Available in both 12vdc and 24vdc constant voltage options

| Model               | Constant Voltage<br>Output | Load  | Maximum | Dimensions        |
|---------------------|----------------------------|-------|---------|-------------------|
| LED-DR-12V-1250-15W | 12vdc                      | 0—15W | 1.25A   | 103 x 35.5 x 16mm |
| LED-DR-24V-0625-15W | 24vdc                      | 0—15W | 0.625A  | 103 x 35.5 x 16mm |