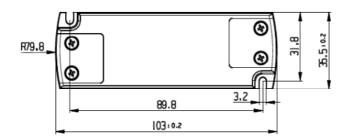

## Features:

Ultra compact measuring just 103 x 35.5 x 16mmAC input 200-240vac 50HzShort circuit, Overload, Open Circuit and Over Temperature ProtectionsCooling by free air convection for high reliability100% ageing test on full load3 Year WarrantyCompliance to worldwide lighting safety standardsSafety to EN61347-1, EN61347-2-13EN61000-3-2, EN61000-3-3, EN61547EN62493-2010EN1194-2012

Available in both 12vdc and 24vdc constant voltage options

| Model               | Constant Voltage<br>Output | Load  | Maximum | Dimensions        |
|---------------------|----------------------------|-------|---------|-------------------|
| LED-DR-12V-1250-15W | 12vdc                      | 0—15W | 1.25A   | 103 x 35.5 x 16mm |
| LED-DR-24V-0625-15W | 24vdc                      | 0—15W | 0.625A  | 103 x 35.5 x 16mm |