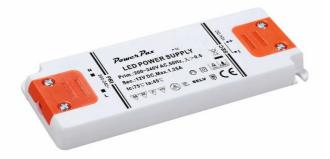

## LED Driver - 15W Constant Voltage series

## Features:

Ultra compact measuring just 103 x 35.5 x 16mmAC input 200-240vac 50HzShort circuit, Overload, Open Circuit and Over Temperature ProtectionsCooling by free air convection for high reliability100% ageing test on full load3 Year WarrantyCompliance to worldwide lighting safety standardsSafety to EN61347-1, EN61347-2-13EN61000-3-2, EN61000-3-3, EN61547EN62493-2010EN1194-2012

Available in both 12vdc and 24vdc constant voltage options

| Model               | Constant Voltage<br>Output | Load  | Maximum | Dimensions        |
|---------------------|----------------------------|-------|---------|-------------------|
| LED-DR-12V-1250-15W | 12vdc                      | 0—15W | 1.25A   | 103 x 35.5 x 16mm |
| LED-DR-24V-0625-15W | 24vdc                      | 0—15W | 0.625A  | 103 x 35.5 x 16mm |