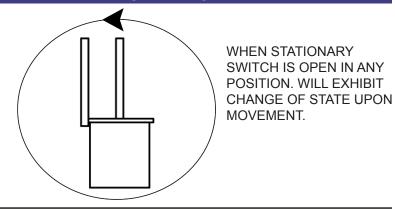

Part Number: CM4400-1

Vibration Sensor Product Data Sheet

## **PICTURE**



## **OPERATION**



## **FEATURES**

- Resistant to Ambient Environmental Conditions
- · Case Material: Tin Plated
- Mechanical Stress Resistant
- Hermetically Sealed & Inert Gas Filled

## **DIMENSIONS**



Drawings not to scale.
All dimensions in inches (mm) nominal.

| SPECIFICATION         |              |
|-----------------------|--------------|
| Contact Capacity      | 1 A, 120 VAC |
| Operating Temperature | -37° +100°C  |

As part of the company policy of continued product improvement, specifications may change without notice. Our sales office will be pleased to help you with the latest information on this product range and the details of our full design and manufacturing service. All products are supplied to our standard conditions of sale unless otherwise agreed in writing.

Phone: (1) 973 777 69