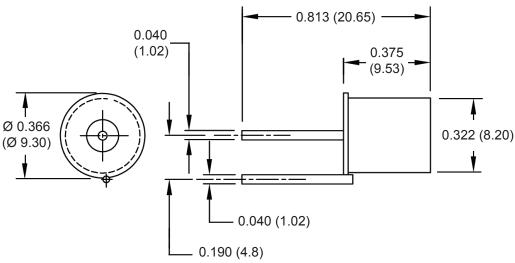

## **DIMENSIONS**

Drawings not to scale.
All dimensions in inches (mm) nominal.

| SPECIFICATION         |              |
|-----------------------|--------------|
| Contact Capacity      | 1 A, 120 VAC |
| Operating Temperature | -37° +100°C  |