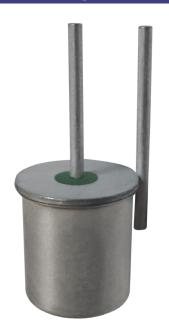

Part Number: CM4400-1

Vibration Sensor Product Data Sheet

## **PICTURE**



## **OPERATION**



## **FEATURES**

- Resistant to Ambient Environmental Conditions
- · Case Material: Tin Plated
- Mechanical Stress Resistant
- Hermetically Sealed & Inert Gas Filled

## **DIMENSIONS**



Drawings not to scale.
All dimensions in inches (mm) nominal.

| SPECIFICATION         |              |
|-----------------------|--------------|
| Contact Capacity      | 1 A, 120 VAC |
| Operating Temperature | -37° +100°C  |

As part of the company policy of continued product improvement, specifications may change without notice. Our sales office will be pleased to help you with the latest information on this product range and the details of our full design and manufacturing service. All products are supplied to our standard conditions of sale unless otherwise agreed in writing.

P