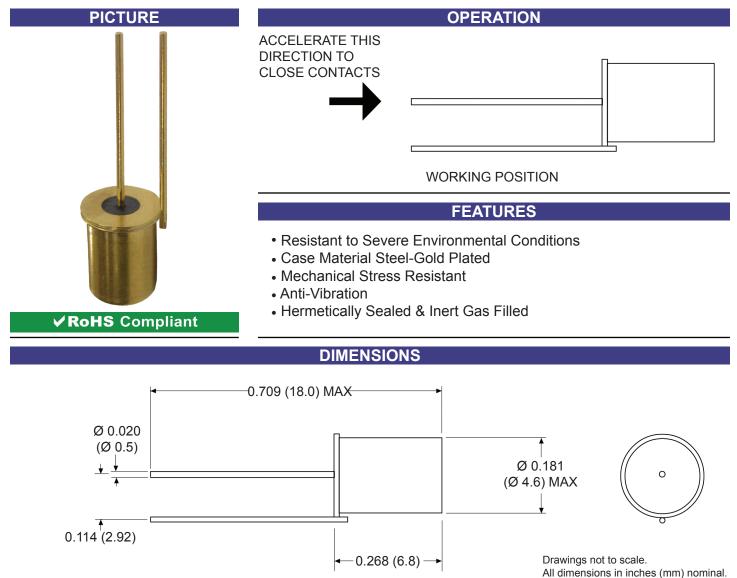

## Part Number: ASLS-2 Shock / Acceleration Switch Product Data Sheet

| SPECIFICATION                  |          |               |
|--------------------------------|----------|---------------|
| Contact Form / Style           |          | Normally Open |
| Switching Voltage              | MAX. VAC | 24            |
| Switching Current              | MAX. A   | 0.25          |
| Switching Capacity (Resistive) | MAX. VA  | 5             |
| Contact Resistance             | MAX. Ω   | 10            |
| Operating Temperature          |          | -20° +85°C    |
| Storage Temperature            |          | -25° +90°C    |
| Activation Level               | G        | 2 - 4.9       |