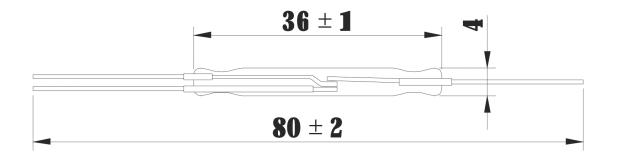

## **Reed Switches**

## **Specifications**

| Rating:                    | 10.0VA         |
|----------------------------|----------------|
| Contact Type:              | 1C             |
| Pull In Value:             | 40-80AT        |
| Drop Out Value             | ≥15AT          |
| Contact Resistance:        | ≤200mΩ         |
| Insulation Resistance:     | ≥100MΩ         |
| Maximum Switching Voltage: | 100VDC         |
| Maximum Switching Current: | 0.5A           |
| Maximum Carry Current:     | 2A             |
| Operate Time:              | ≤ 1.5mS        |
| Bounce Time:               | ≤ 1mS          |
| Release Time:              | ≤ 0.5mS        |
| Operating Temperature:     | -10°C to +70°C |
|                            |                |

| Description                  | Ref Code |
|------------------------------|----------|
| SPDT Reed Switch 0.5A 100VDC | 482568   |