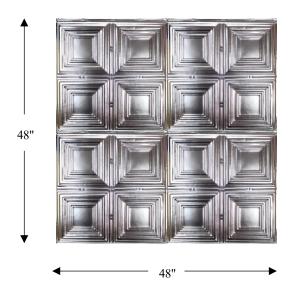

## Multiple Panels:

• Patterns: available in 36 patterns

• Colors: available in 41 colors

• Installation: nail-up or drop-in

• Fire rating: Class A 1-hour fire rated

• Proudly made in the U.S.A.

For a complete listing of our patterns and colors, or for more information, please visit: