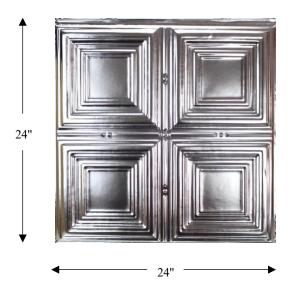

## Single Panel:

 Material: .010 thickness, T-1 Temper, .20 tin-plated steel

• Size: 24" × 24"

• Weight: 1.85 lbs.

• Finishes: unfinished or powder coated