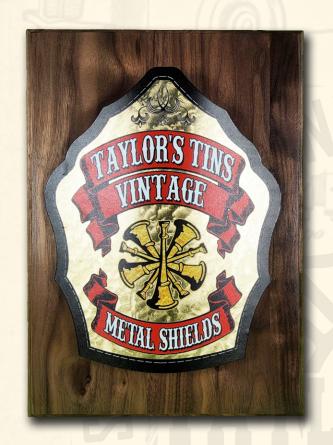

#### SHIELD ON WALNUT 6x9

STANDARD SHIELD- \$87 COMPLEX SHIELD- \$112 LEAF SHIELD-\$137

## SHIELD ON WALNUT 6x9 WITH BOTTOM TAG

STANDARD SHIELD- \$99 COMPLEX SHIELD- \$124 LEAF SHIELD-\$149