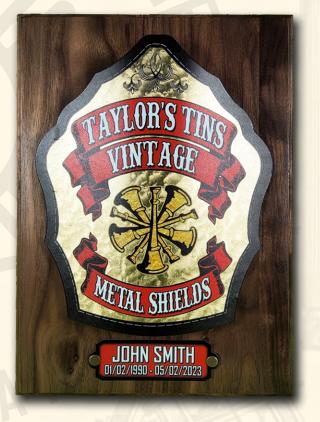

## SHIELD ON WALNUT 6x9 WITH BOTTOM TAG

STANDARD SHIELD- \$99 COMPLEX SHIELD- \$124 LEAF SHIELD-\$149

## SHIELD ON HICKORY 6x9 WITH BOTTOM TAG

STANDARD SHIELD- \$99 COMPLEX SHIELD- \$124 LEAF SHIELD-\$149