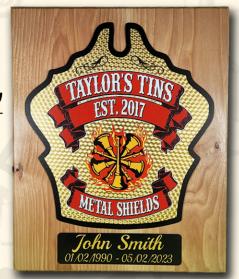

## SHIELD ON HICKORY 6x9 WITH BOTTOM TAG

STANDARD SHIELD- \$99 COMPLEX SHIELD- \$124 LEAF SHIELD-\$149

## SHIELD ON WALNUT 6x9 WITH BOTTOM TAG

STANDARD SHIELD- \$99 COMPLEX SHIELD- \$124 LEAF SHIELD-\$149