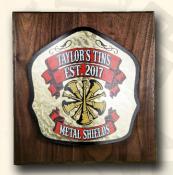

#### SHIELD ON HICKORY 6x9

STANDARD SHIELD- \$87 COMPLEX SHIELD- \$112 LEAF SHIELD-\$137

#### SHIELD ON WALNUT 6x9

STANDARD SHIELD- \$87 COMPLEX SHIELD- \$112 LEAF SHIELD-\$137