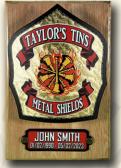

## SHIELD ON HICKORY 6x9 WITH BOTTOM TAG

STANDARD SHIELD- \$99 COMPLEX SHIELD- \$124 LEAF SHIELD-\$149

## SHIELD ON WALNUT 6x9 WITH BOTTOM TAG

STANDARD SHIELD- \$99 COMPLEX SHIELD- \$124 LEAF SHIELD-\$149