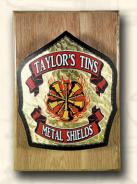

#### SHIELD ON HICKORY 6x9

STANDARD SHIELD- \$87 COMPLEX SHIELD- \$112 LEAF SHIELD-\$137

#### SHIELD ON WALNUT 6x9

STANDARD SHIELD- \$87 COMPLEX SHIELD- \$112 LEAF SHIELD-\$137