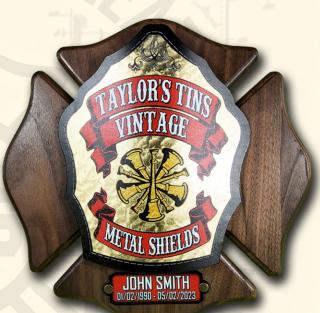

#### SHIELD ON WALNUT MALTESE 9x9

STANDARD SHIELD- \$87 COMPLEX SHIELD- \$112 LEAF SHIELD-\$137

## SHIELD ON WALNUT 9x9 MALTESE WITH BOTTOM TAG

STANDARD SHIELD- \$99 COMPLEX SHIELD- \$124 LEAF SHIELD-\$149