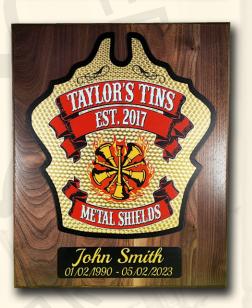

## SHIELD ON HICKORY 6x9 WITH BOTTOM TAG

STANDARD SHIELD- \$99 COMPLEX SHIELD- \$124 LEAF SHIELD-\$149

## SHIELD ON WALNUT 6x9 WITH BOTTOM TAG

STANDARD SHIELD- \$99 COMPLEX SHIELD- \$124 LEAF SHIELD-\$149