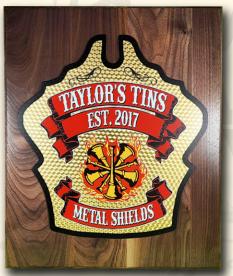

#### SHIELD ON HICKORY 6x9

STANDARD SHIELD- \$87 COMPLEX SHIELD- \$112 LEAF SHIELD-\$137

#### SHIELD ON WALNUT 6x9

STANDARD SHIELD- \$87 COMPLEX SHIELD- \$112 LEAF SHIELD-\$137