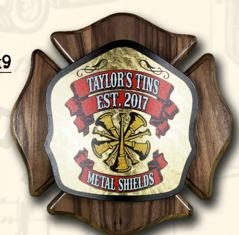

#### SHIELD ON WALNUT MALTESE 9x9

STANDARD SHIELD- \$87 COMPLEX SHIELD- \$112 LEAF SHIELD-\$137