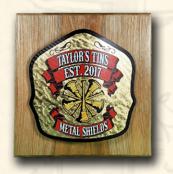

#### SHIELD ON HICKORY 6x9

STANDARD SHIELD- \$87 COMPLEX SHIELD- \$112 LEAF SHIELD-\$137

#### SHIELD ON WALNUT 6x9

STANDARD SHIELD- \$87 COMPLEX SHIELD- \$112 LEAF SHIELD-\$137