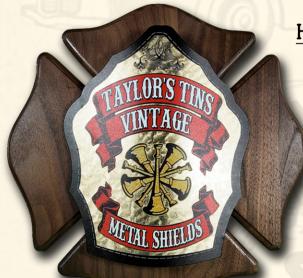

## LARGE CLASSIC ON WALNUT MALTESE 12x12

STANDARD SHIELD- \$112 COMPLEX SHIELD- \$137 LEAF SHIELD-\$160

\*ALL SHIELDS ARE MOUNTED CURVED WITH A HOLELESS MOUNTING SYSTEM

\*BACK SIDE OF PLAQUE DOES HAVE HOLE FOR HANGING ON THE WALL