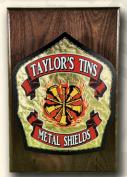

#### SHIELD ON HICKORY 8.5x9

STANDARD SHIELD- \$87 COMPLEX SHIELD- \$112 LEAF SHIELD-\$137

#### SHIELD ON WALNUT 8.5x9

STANDARD SHIELD- \$87 COMPLEX SHIELD- \$112 LEAF SHIELD-\$137

#### SHIELD ON HICKORY 8x8

STANDARD SHIELD- \$87 COMPLEX SHIELD- \$112 LEAF SHIELD-\$137

#### SHIELD ON WALNUT 8x8

STANDARD SHIELD- \$87 COMPLEX SHIELD- \$112 LEAF SHIELD-\$137