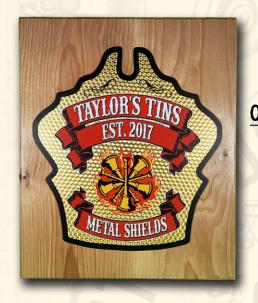

#### SHIELD ON HICKORY 8x8

STANDARD SHIELD- \$87 COMPLEX SHIELD- \$112 LEAF SHIELD-\$137

#### SHIELD ON WALNUT 8x8

STANDARD SHIELD- \$87 COMPLEX SHIELD- \$112 LEAF SHIELD-\$137