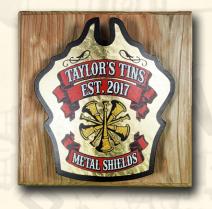

#### SHIELD ON HICKORY 6x9

STANDARD SHIELD- \$87 COMPLEX SHIELD- \$112 LEAF SHIELD-\$137