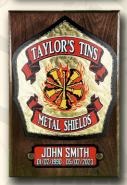

### SHIELD ON HICKORY 8.5x9 WITH BOTTOM TAG

STANDARD SHIELD- \$99 COMPLEX SHIELD- \$124 LEAF SHIELD-\$149

## SHIELD ON WALNUT 8.5x9 WITH BOTTOM TAG

STANDARD SHIELD- \$99 COMPLEX SHIELD- \$124 LEAF SHIELD-\$149