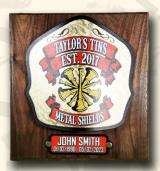

## SHIELD ON HICKORY 6x9 WITH BOTTOM TAG

STANDARD SHIELD- \$99 COMPLEX SHIELD- \$124 LEAF SHIELD-\$149

## SHIELD ON WALNUT 6x9 WITH BOTTOM TAG

STANDARD SHIELD- \$99 COMPLEX SHIELD- \$124 LEAF SHIELD-\$149