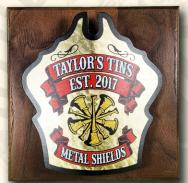

## SHIELD ON HICKORY 6x9 WITH BOTTOM TAG

STANDARD SHIELD- \$99 COMPLEX SHIELD- \$124 LEAF SHIELD-\$149