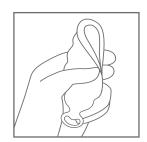

Wash the cup with warm water and soap and use again.

Fold the cup.
Insert the folded cup into your vagina.

At the end of the period, store the cup in a bag, away from sunlight.