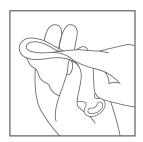

Wash the cup with warm water and soap and use again.

Fold the cup.
Insert the folded cup into your vagina.

At the end of the period, store the cup in a bag, away from sunlight.