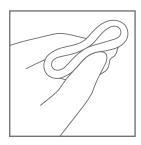

Wash the cup with warm water and soap and use again.

Fold the cup.
Insert the folded cup into your vagina.

At the end of the period, store the cup in a bag, away from sunlight.