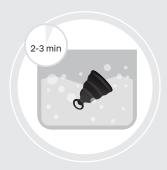

## How to use

Sterilize the cup for 2-3 minutes before the first use and at the beginning of each period.

Remove the cup after 12 hours or as soon as it is full. Empty it.

Wash your hands thoroughly with soap and water.