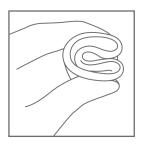

Wash the cup with warm water and soap and use again.

Fold the cup.
Insert the folded cup into your vagina.

At the end of the period, store the cup in a bag, away from sunlight.