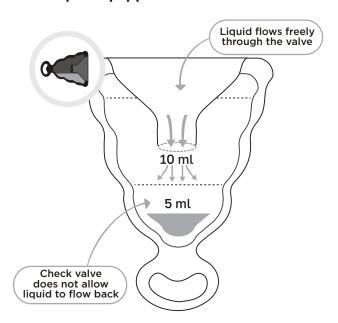

## Gcup is equipped with a CHECK VALVE

DAY TO NIGHT PROTECTION
The innovative valve protects safely against leakage