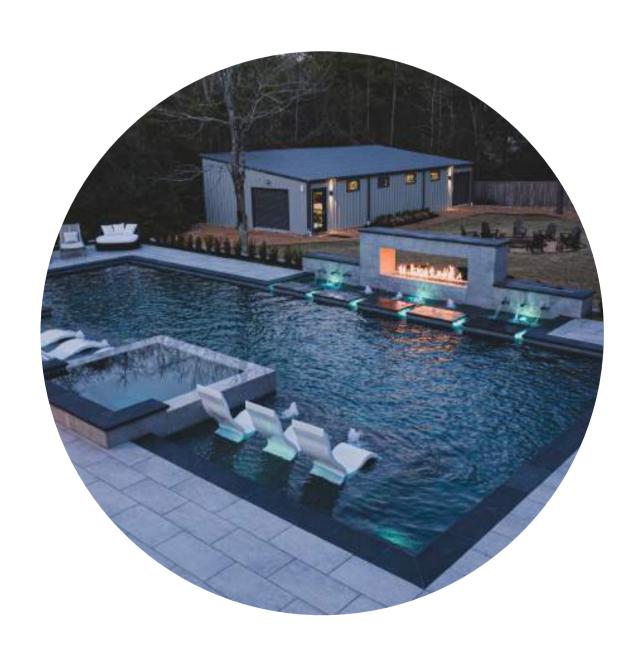

# PRIVATE RESIDENCE HOUSTON

| Name      | Private Residence                                                                                             | Brand      | Del Conca USA  |  |
|-----------|---------------------------------------------------------------------------------------------------------------|------------|----------------|--|
| Location  | Houston, TX                                                                                                   | Collection | DUE2 Gotham    |  |
| Architect | CANTAGE CONTRACTOR AND A | Product    | Nero 24" x 24" |  |
| Area      | Floor                                                                                                         |            | 20 mm          |  |
| Credit    | ACME Brick Company                                                                                            |            | Matte finish   |  |