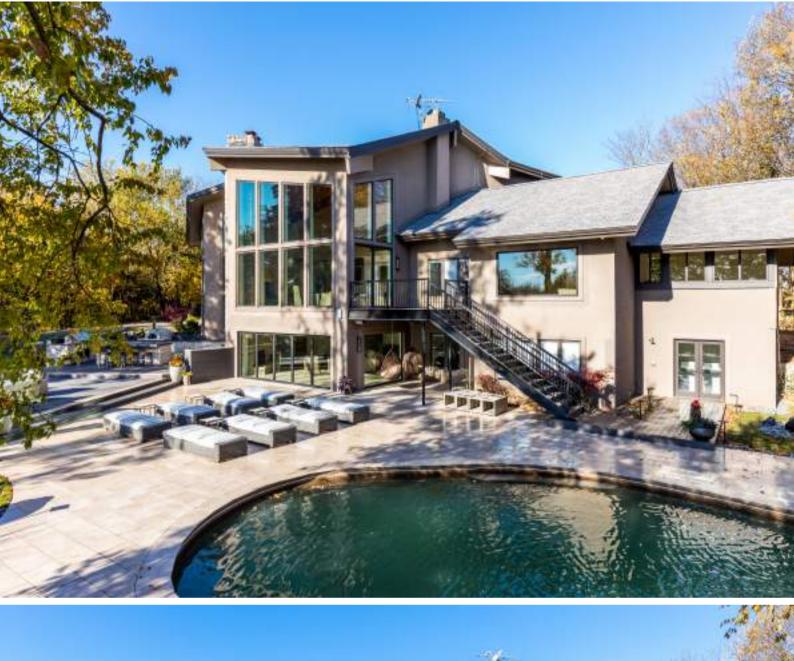

# PRIVATE RESIDENCE KANSAS CITY

| Name      | Private Residence | Brand      | Del Conca USA       |  |
|-----------|-------------------|------------|---------------------|--|
| Location  | Kansas City, MO   | Collection | DUE2 La Scala       |  |
| Architect |                   | Product    | Beige 16" x 32 ext. |  |
| Area      | Floor             |            | Noce 4" x 12 int.   |  |
| Credit    | Caitie Marquardt  |            | 20 mm Matte finish  |  |