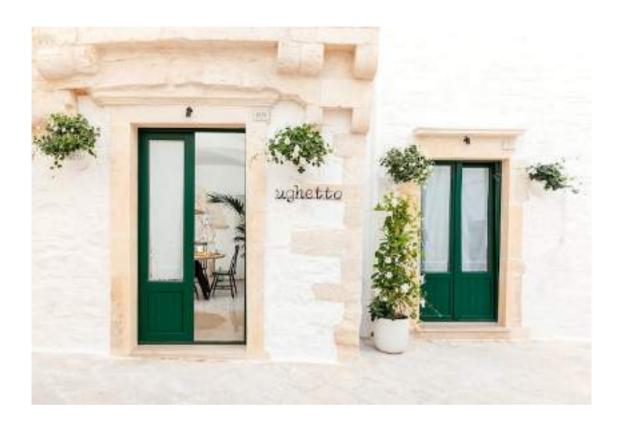

#### UGHETTO FLAT

| Name      | Ughetto Flat       | Brand      | Del Conca USA        |  |
|-----------|--------------------|------------|----------------------|--|
| Location  | Locorotondo, Italy | Collection | Frammenti            |  |
| Architect | Alessia Angelini   | Product    | Bianco Macro 8"x 8   |  |
| Area      | Floor/Wall         |            | Bianco 3" x 16       |  |
| Credit    | Panapulia Srl      |            | Matte/Shine Finishes |  |