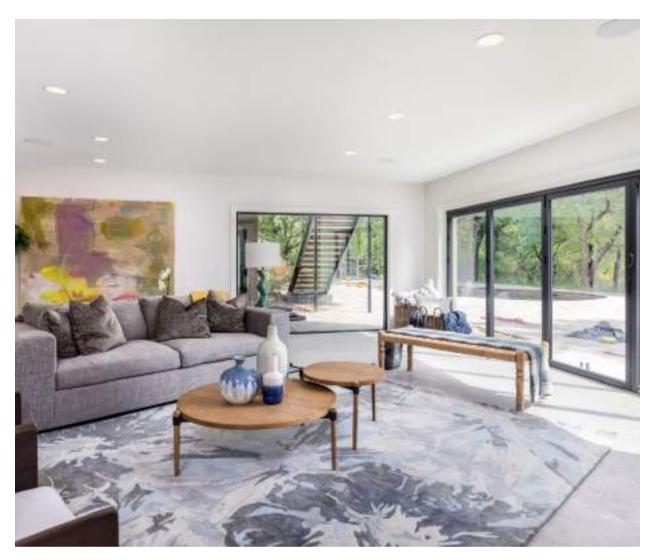

# PRIVATE RESIDENCE KANSAS CITY

| Name      | Private Residence | Brand      | Del Conca USA       |  |
|-----------|-------------------|------------|---------------------|--|
| Location  | Kansas City, MO   | Collection | DUE2 La Scala       |  |
| Architect |                   | Product    | Beige 16" x 32 ext. |  |
| Area      | Floor             |            | Noce 4" x 12 int.   |  |
| Credit    | Caitie Marquardt  |            | 20 mm Matte finish  |  |