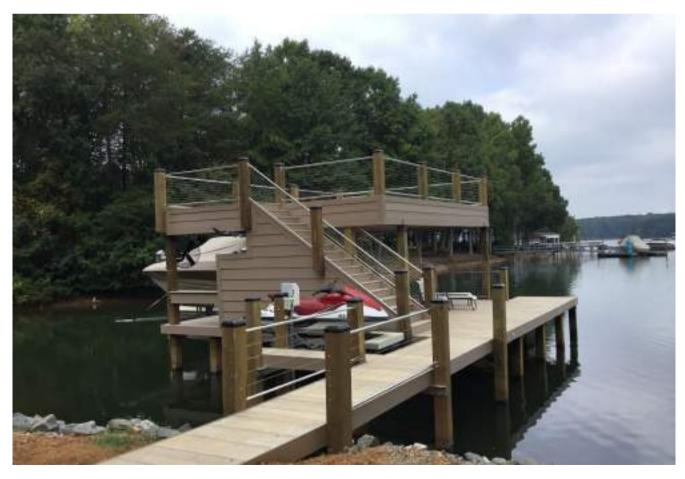

#### LAKE NORMAN DOCK

| Name      | Private Residence Dock | Brand      | Del Conca USA     |  |
|-----------|------------------------|------------|-------------------|--|
| Location  | Lake Norman, NC        | Collection | DUE 2 Dolomiti    |  |
| Architect |                        | Product    | Natural 16" x 48" |  |
| Area      | Floor                  |            | 20 mm             |  |
| Credit    | Lancaster Dock         |            | Matte finish      |  |