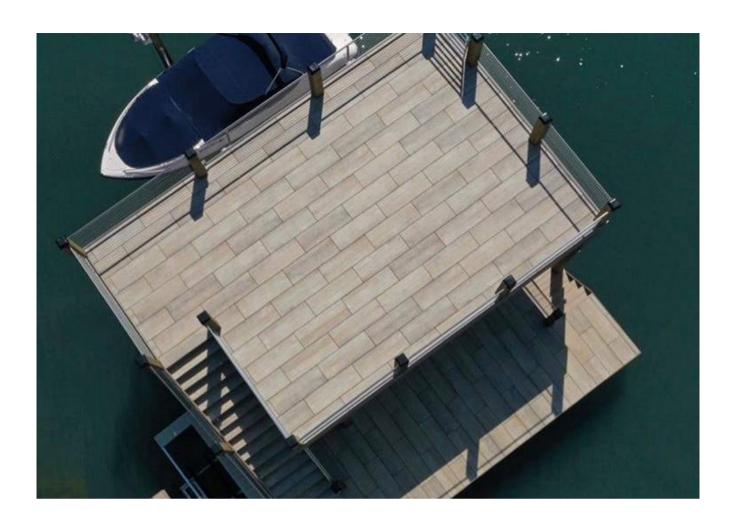

#### LAKE NORMAN DOCK

| Name      | Private Residence Dock | Brand      | Del Conca USA     |  |
|-----------|------------------------|------------|-------------------|--|
| Location  | Lake Norman, NC        | Collection | DUE 2 Dolomiti    |  |
| Architect |                        | Product    | Natural 16" x 48" |  |
| Area      | Floor                  |            | 20 mm             |  |
| Credit    | Lancaster Dock         |            | Matte finish      |  |