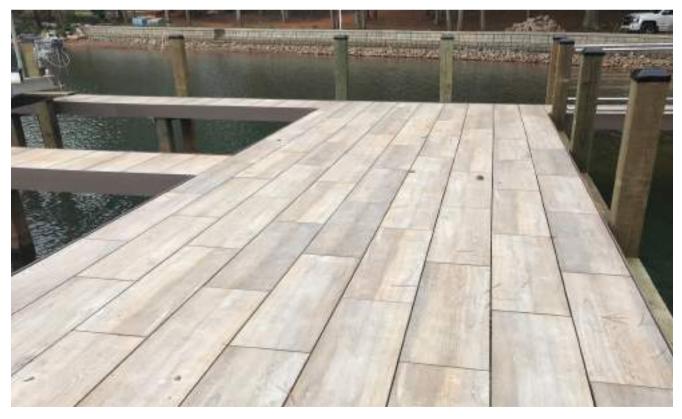

#### LAKE NORMAN DOCK

| Name      | Private Residence Dock | Brand      | Del Conca USA     |  |
|-----------|------------------------|------------|-------------------|--|
| Location  | Lake Norman, NC        | Collection | DUE 2 Dolomiti    |  |
| Architect |                        | Product    | Natural 16" x 48" |  |
| Area      | Floor                  |            | 20 mm             |  |
| Credit    | Lancaster Dock         |            | Matte finish      |  |