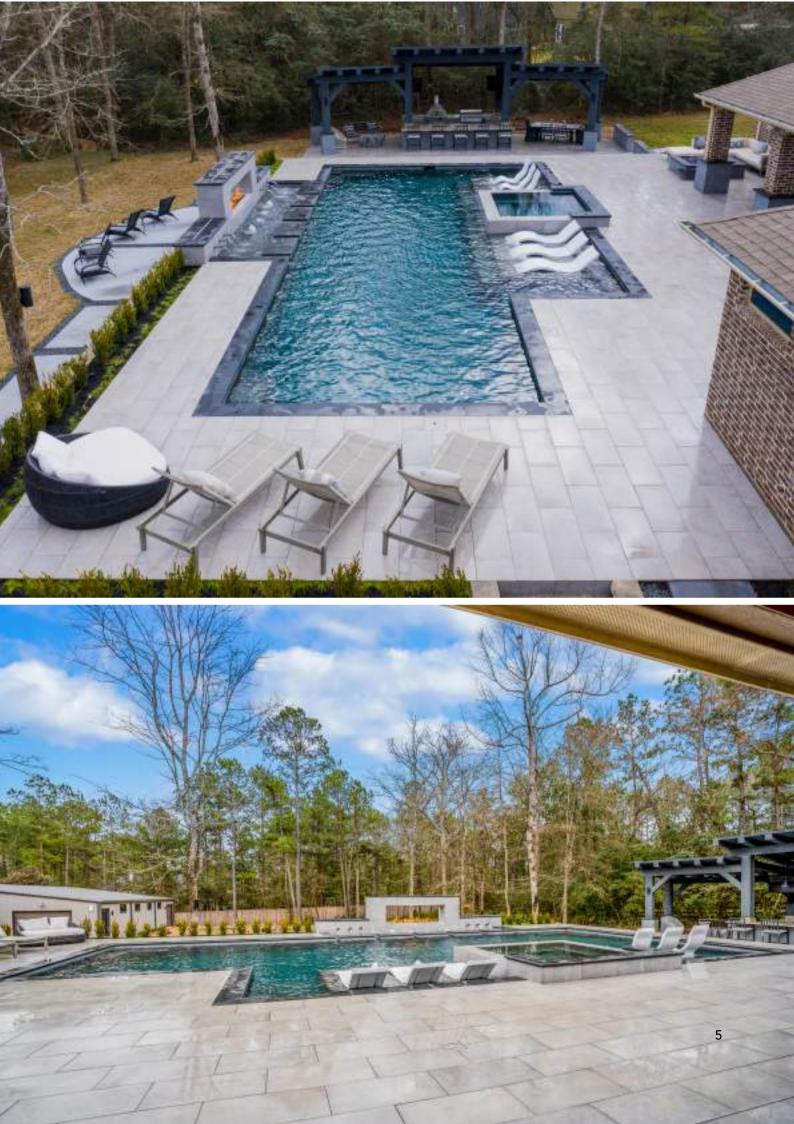

# PRIVATE RESIDENCE HOUSTON

| Name      | Private Residence                                                                                             | Brand      | Del Conca USA  |  |
|-----------|---------------------------------------------------------------------------------------------------------------|------------|----------------|--|
| Location  | Houston, TX                                                                                                   | Collection | DUE2 Gotham    |  |
| Architect | CANTAGE CONTRACTOR AND A | Product    | Nero 24" x 24" |  |
| Area      | Floor                                                                                                         |            | 20 mm          |  |
| Credit    | ACME Brick Company                                                                                            |            | Matte finish   |  |