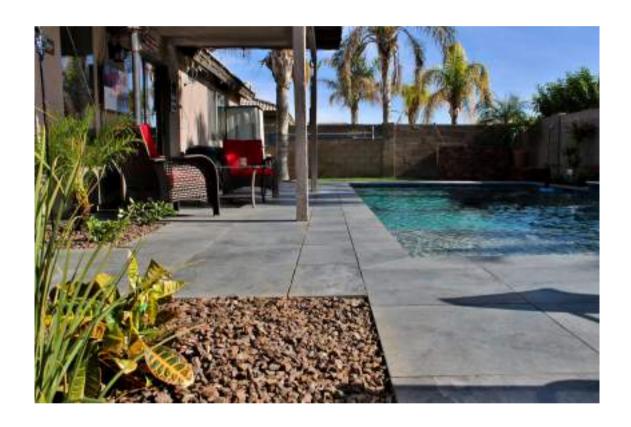

# PRIVATE RESIDENCE TAMPA

| Name      | Builder Johnson Homes | Brand      | Del Conca USA       |  |
|-----------|-----------------------|------------|---------------------|--|
| Location  | Tampa, FL             | Collection | Providence          |  |
| Architect |                       | Product    | Dark Brown 8" x 32" |  |
| Area      | Floor                 |            | 8.5 mm              |  |
| Credit    | Gulf Tile & Cabinetry |            | Matte finish        |  |