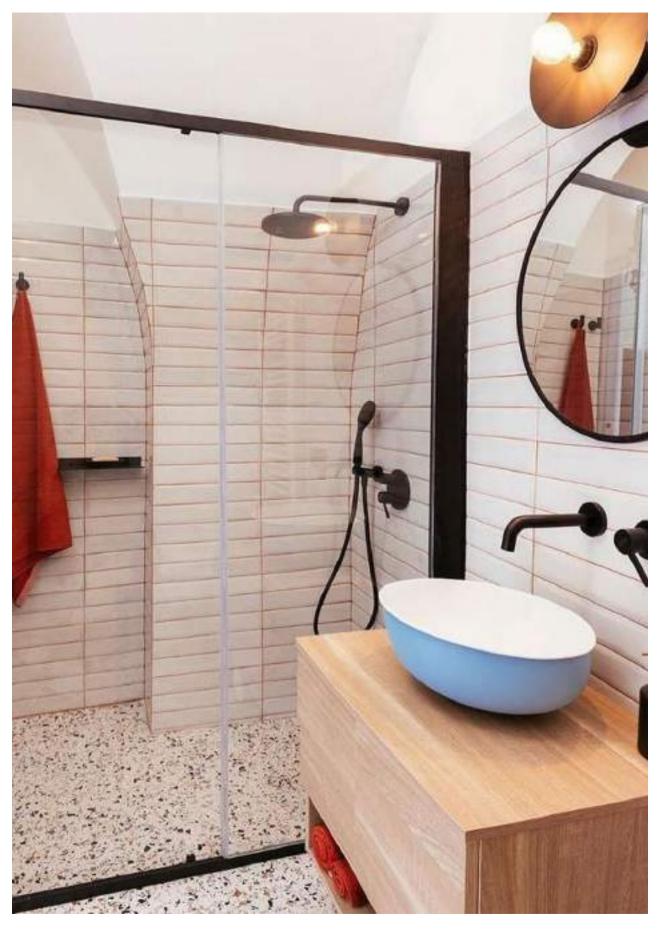

#### UGHETTO FLAT

| Name      | Ughetto Flat       | Brand      | Del Conca USA        |  |
|-----------|--------------------|------------|----------------------|--|
| Location  | Locorotondo, Italy | Collection | Frammenti            |  |
| Architect | Alessia Angelini   | Product    | Bianco Macro 8"x 8   |  |
| Area      | Floor/Wall         |            | Bianco 3" x 16       |  |
| Credit    | Panapulia Srl      |            | Matte/Shine Finishes |  |