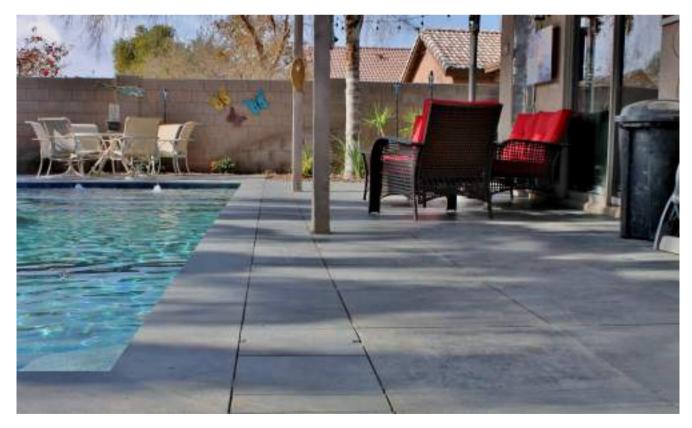

# PRIVATE RESIDENCE TAMPA

| Name      | Builder Johnson Homes | Brand      | Del Conca USA       |  |
|-----------|-----------------------|------------|---------------------|--|
| Location  | Tampa, FL             | Collection | Providence          |  |
| Architect |                       | Product    | Dark Brown 8" x 32" |  |
| Area      | Floor                 |            | 8.5 mm              |  |
| Credit    | Gulf Tile & Cabinetry |            | Matte finish        |  |