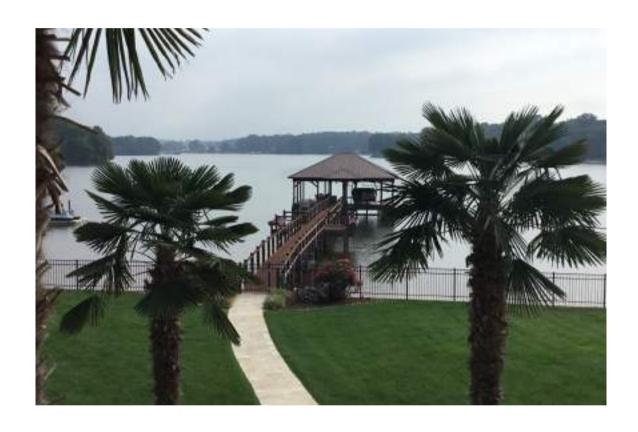

#### LAKE NORMAN DOCK

| Name      | Private Residence Dock | Brand      | Del Conca USA     |  |
|-----------|------------------------|------------|-------------------|--|
| Location  | Lake Norman, NC        | Collection | DUE 2 Dolomiti    |  |
| Architect |                        | Product    | Natural 16" x 48" |  |
| Area      | Floor                  |            | 20 mm             |  |
| Credit    | Lancaster Dock         |            | Matte finish      |  |