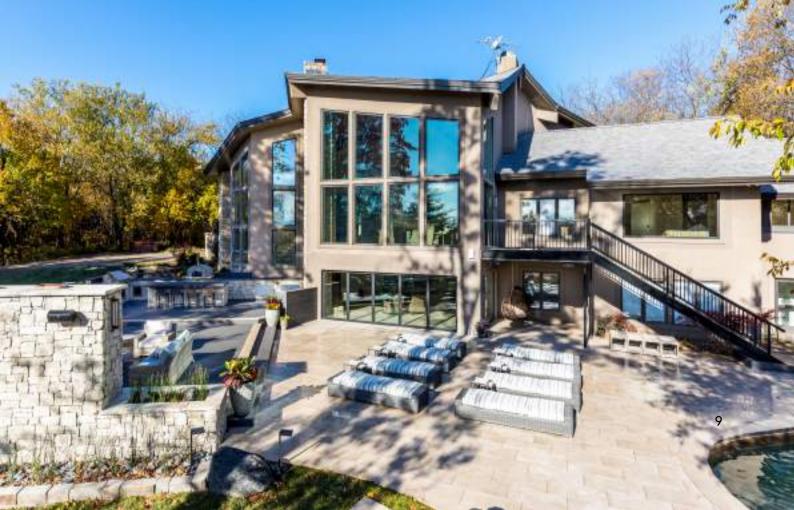

# PRIVATE RESIDENCE KANSAS CITY

| Name      | Private Residence | Brand      | Del Conca USA       |  |
|-----------|-------------------|------------|---------------------|--|
| Location  | Kansas City, MO   | Collection | DUE2 La Scala       |  |
| Architect |                   | Product    | Beige 16" x 32 ext. |  |
| Area      | Floor             |            | Noce 4" x 12 int.   |  |
| Credit    | Caitie Marquardt  |            | 20 mm Matte finish  |  |