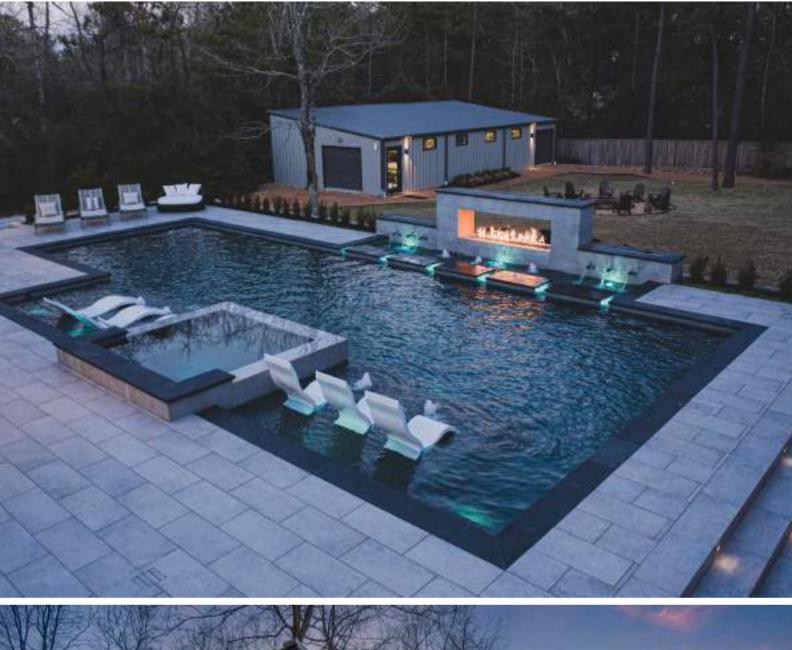

# PRIVATE RESIDENCE MAGNOLIA

| Name      | Private Residence        | Brand      | Del Conca USA  |  |
|-----------|--------------------------|------------|----------------|--|
| Location  | Magnolia, TX             | Collection | La Scala       |  |
| Architect | Arcadia Backyard Designs | Product    | Gray 16" X 32" |  |
| Area      | Floor                    |            | 20 mm          |  |
| Credit    | Caley Stadelman          |            | Matte finish   |  |