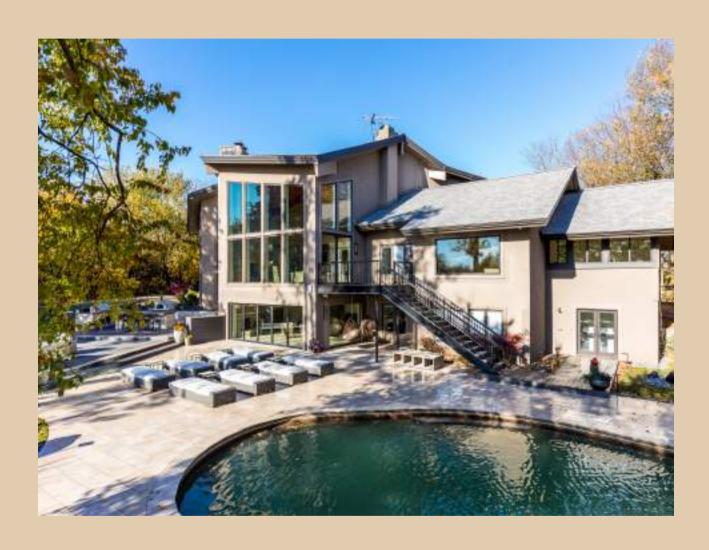

# PRIVATE RESIDENCE VIRGINIA

| Name      | Private Residence | Brand      | Del Conca USA           |
|-----------|-------------------|------------|-------------------------|
| Location  | Virginia          | Collection | Tudor Stone             |
| Architect |                   | Product    | Gray 6" x 24, 12" x 24" |
| Area      | Floor             |            | 8.5 mm                  |
| Credit    | Mosaic Tile       |            | Matte finish            |