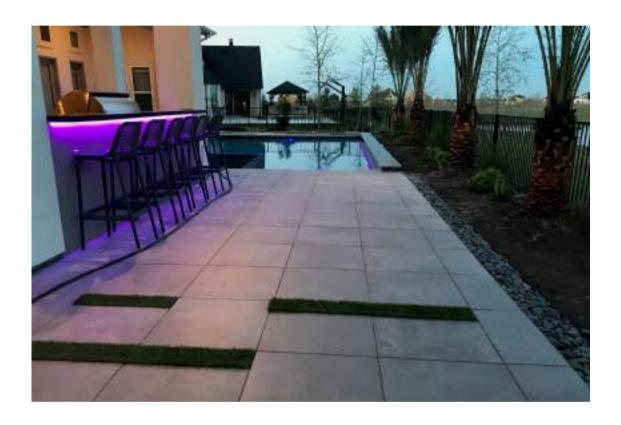

# PRIVATE RESIDENCE HOUSTON

| Name      | Private Residence                                                                                             | Brand      | Del Conca USA  |  |
|-----------|---------------------------------------------------------------------------------------------------------------|------------|----------------|--|
| Location  | Houston, TX                                                                                                   | Collection | DUE2 Gotham    |  |
| Architect | CANTAGE CONTRACTOR AND A | Product    | Nero 24" x 24" |  |
| Area      | Floor                                                                                                         |            | 20 mm          |  |
| Credit    | ACME Brick Company                                                                                            |            | Matte finish   |  |