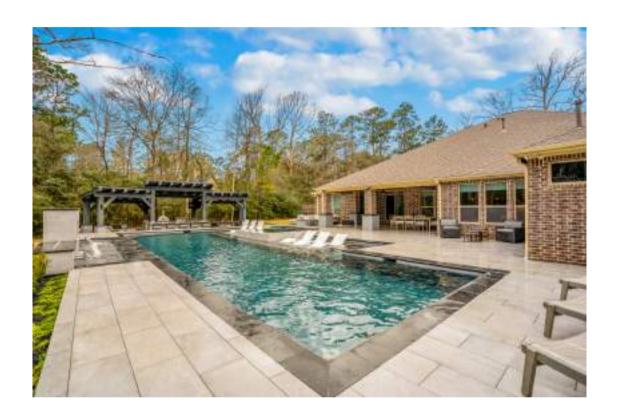

# PRIVATE RESIDENCE HOUSTON

| Name      | Private Residence                                                                                             | Brand      | Del Conca USA  |  |
|-----------|---------------------------------------------------------------------------------------------------------------|------------|----------------|--|
| Location  | Houston, TX                                                                                                   | Collection | DUE2 Gotham    |  |
| Architect | CANTAGE CONTRACTOR AND A | Product    | Nero 24" x 24" |  |
| Area      | Floor                                                                                                         |            | 20 mm          |  |
| Credit    | ACME Brick Company                                                                                            |            | Matte finish   |  |