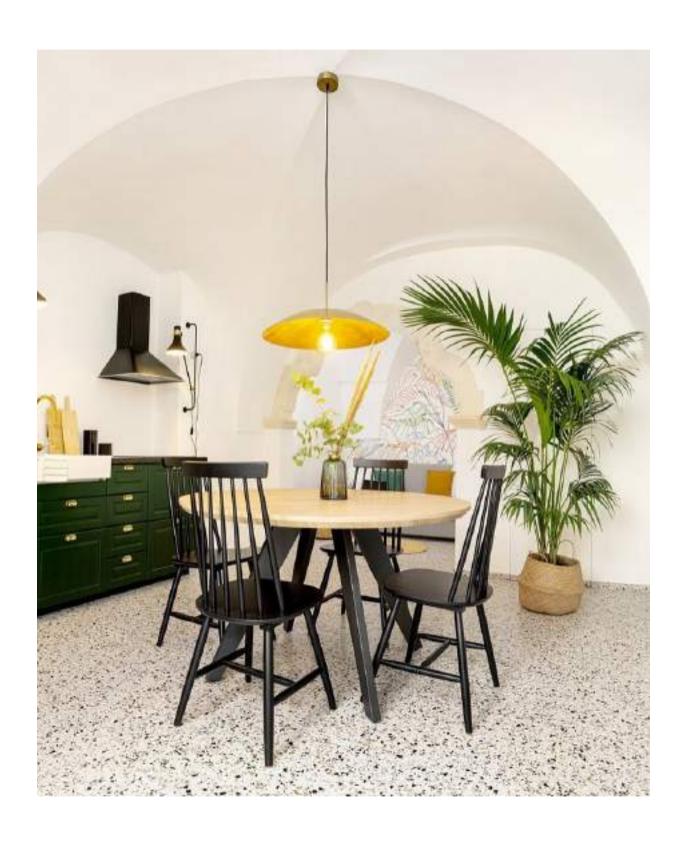

#### UGHETTO FLAT

| Name      | Ughetto Flat       | Brand      | Del Conca USA        |  |
|-----------|--------------------|------------|----------------------|--|
| Location  | Locorotondo, Italy | Collection | Frammenti            |  |
| Architect | Alessia Angelini   | Product    | Bianco Macro 8"x 8   |  |
| Area      | Floor/Wall         |            | Bianco 3" x 16       |  |
| Credit    | Panapulia Srl      |            | Matte/Shine Finishes |  |