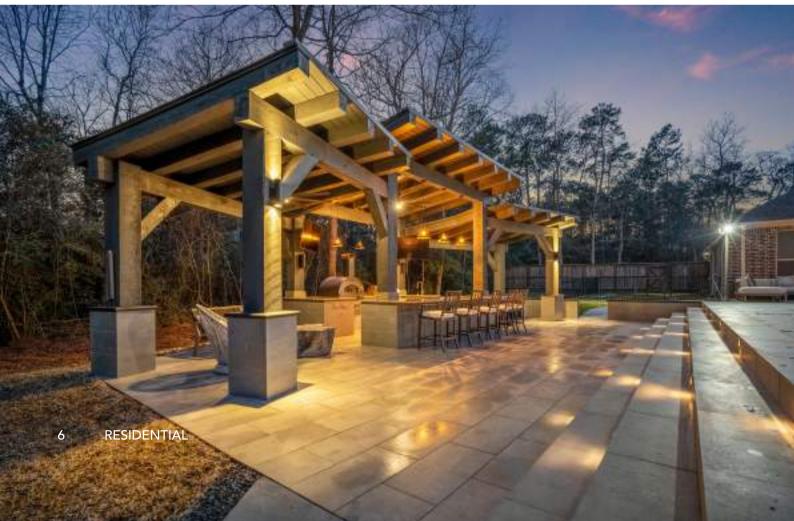

# PRIVATE RESIDENCE MAGNOLIA

| Name      | Private Residence        | Brand      | Del Conca USA  |  |
|-----------|--------------------------|------------|----------------|--|
| Location  | Magnolia, TX             | Collection | La Scala       |  |
| Architect | Arcadia Backyard Designs | Product    | Gray 16" X 32" |  |
| Area      | Floor                    |            | 20 mm          |  |
| Credit    | Caley Stadelman          |            | Matte finish   |  |