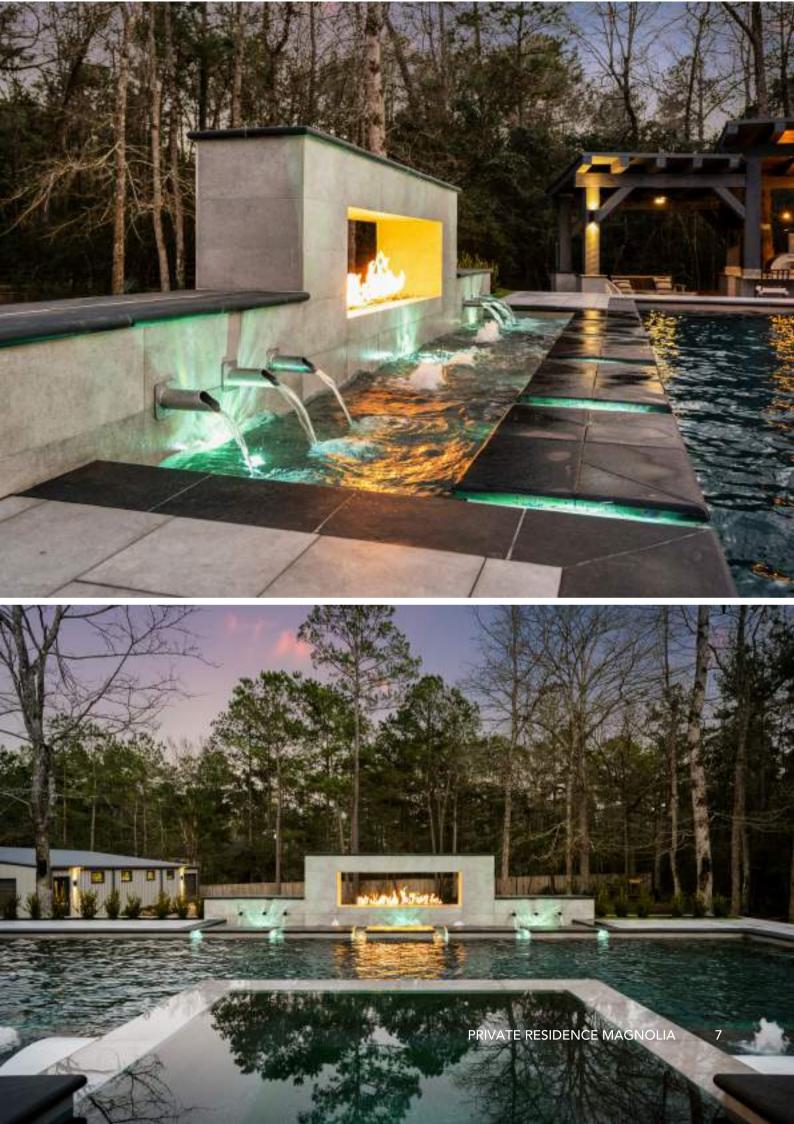

# PRIVATE RESIDENCE MAGNOLIA

| Name      | Private Residence        | Brand      | Del Conca USA  |  |
|-----------|--------------------------|------------|----------------|--|
| Location  | Magnolia, TX             | Collection | La Scala       |  |
| Architect | Arcadia Backyard Designs | Product    | Gray 16" X 32" |  |
| Area      | Floor                    |            | 20 mm          |  |
| Credit    | Caley Stadelman          |            | Matte finish   |  |