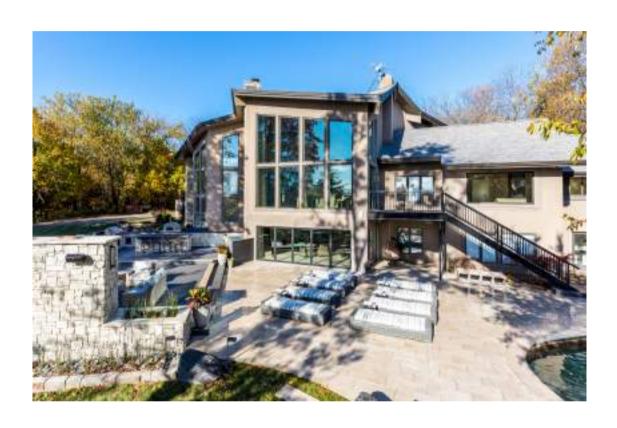

# PRIVATE RESIDENCE KANSAS CITY

| Name      | Private Residence | Brand      | Del Conca USA       |  |
|-----------|-------------------|------------|---------------------|--|
| Location  | Kansas City, MO   | Collection | DUE2 La Scala       |  |
| Architect |                   | Product    | Beige 16" x 32 ext. |  |
| Area      | Floor             |            | Noce 4" x 12 int.   |  |
| Credit    | Caitie Marquardt  |            | 20 mm Matte finish  |  |