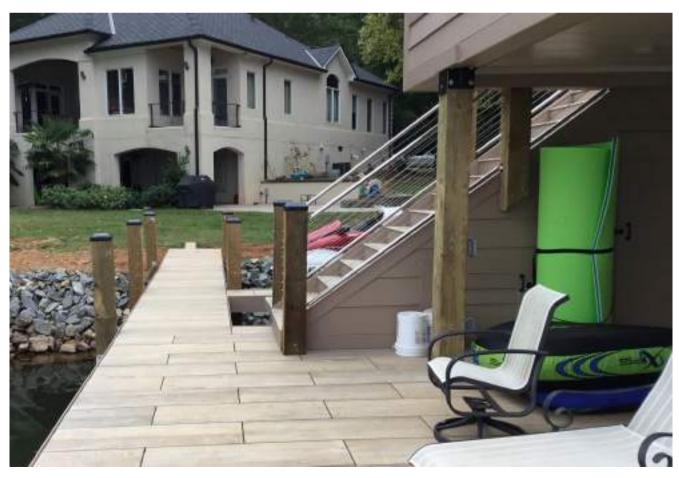

#### LAKE NORMAN DOCK

| Name      | Private Residence Dock | Brand      | Del Conca USA     |  |
|-----------|------------------------|------------|-------------------|--|
| Location  | Lake Norman, NC        | Collection | DUE 2 Dolomiti    |  |
| Architect |                        | Product    | Natural 16" x 48" |  |
| Area      | Floor                  |            | 20 mm             |  |
| Credit    | Lancaster Dock         |            | Matte finish      |  |