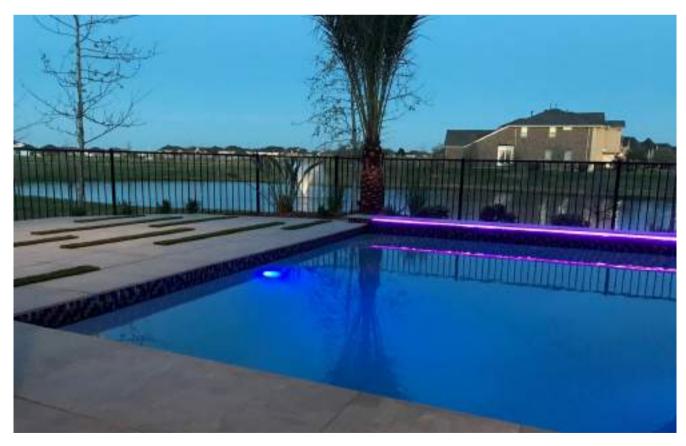

#### PRIVATE RESIDENCE ARIZONA

| Name      | Private Residence | Brand      | Del Conca USA  |  |
|-----------|-------------------|------------|----------------|--|
| Location  | Arizona           | Collection | DUE2 Gotham    |  |
| Architect |                   | Product    | Nero 24" x 24" |  |
| Area      | Floor             |            | 20 mm          |  |
| Credit    |                   |            | Matte finish   |  |