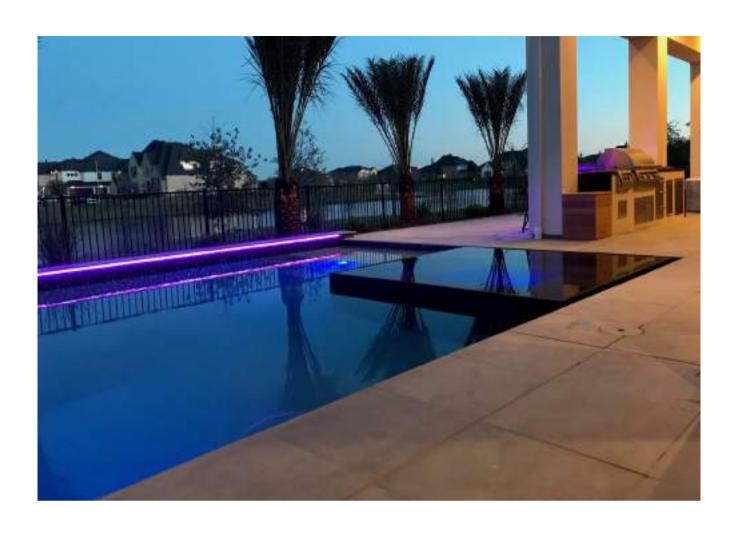

# PRIVATE RESIDENCE HOUSTON

| Name      | Private Residence                                                                                             | Brand      | Del Conca USA  |  |
|-----------|---------------------------------------------------------------------------------------------------------------|------------|----------------|--|
| Location  | Houston, TX                                                                                                   | Collection | DUE2 Gotham    |  |
| Architect | CANTAGE CONTRACTOR AND A | Product    | Nero 24" x 24" |  |
| Area      | Floor                                                                                                         |            | 20 mm          |  |
| Credit    | ACME Brick Company                                                                                            |            | Matte finish   |  |