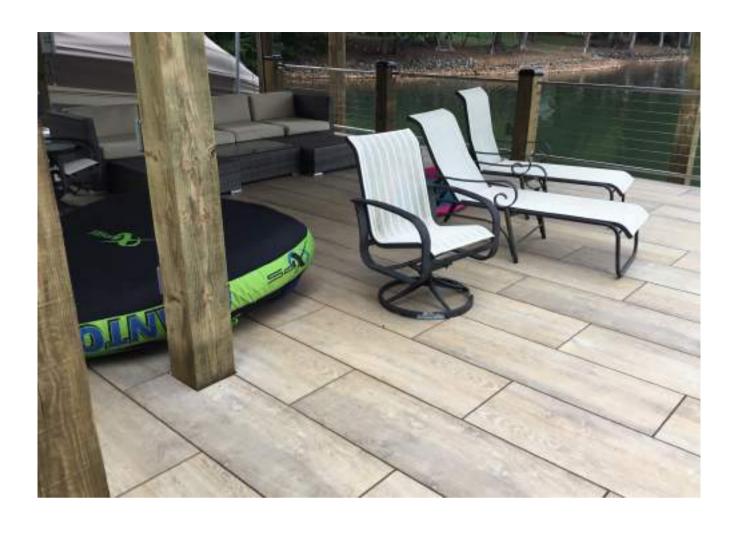

#### LAKE NORMAN DOCK

| Name      | Private Residence Dock | Brand      | Del Conca USA     |  |
|-----------|------------------------|------------|-------------------|--|
| Location  | Lake Norman, NC        | Collection | DUE 2 Dolomiti    |  |
| Architect |                        | Product    | Natural 16" x 48" |  |
| Area      | Floor                  |            | 20 mm             |  |
| Credit    | Lancaster Dock         |            | Matte finish      |  |