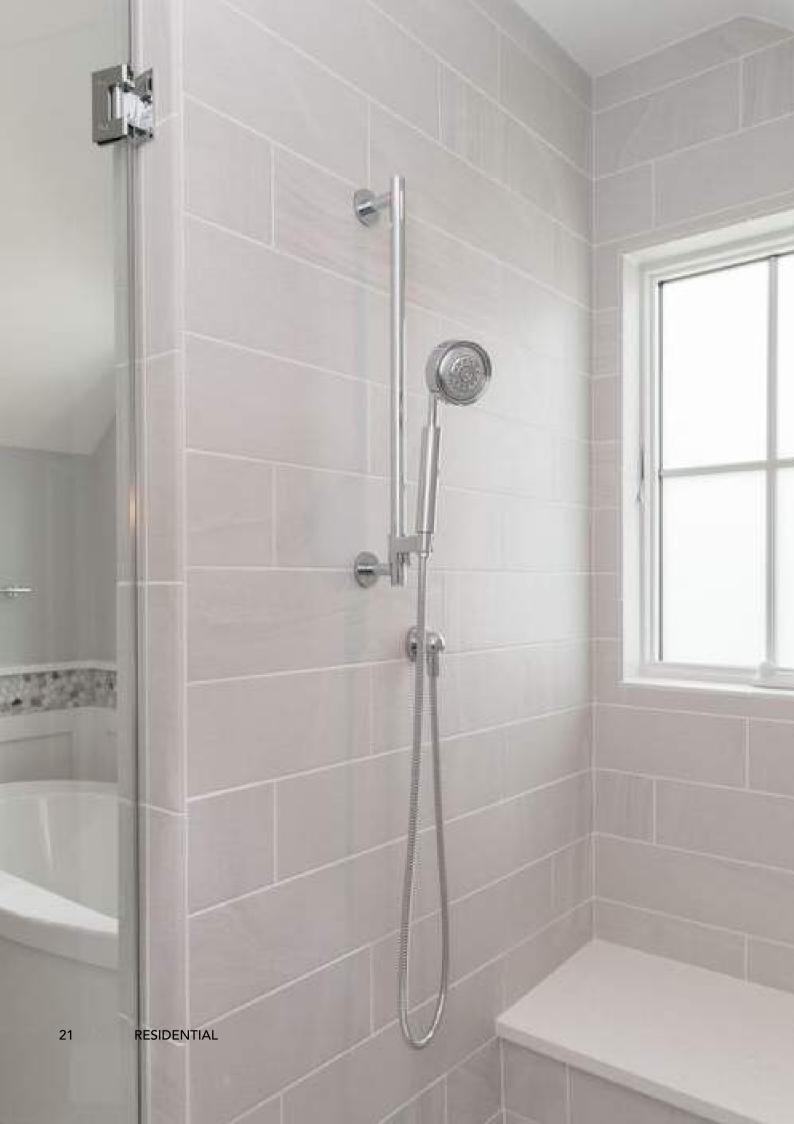

# PRIVATE RESIDENCE VIRGINIA

| Name      | Private Residence | Brand      | Del Conca USA           |
|-----------|-------------------|------------|-------------------------|
| Location  | Virginia          | Collection | Tudor Stone             |
| Architect |                   | Product    | Gray 6" x 24, 12" x 24" |
| Area      | Floor             |            | 8.5 mm                  |
| Credit    | Mosaic Tile       |            | Matte finish            |