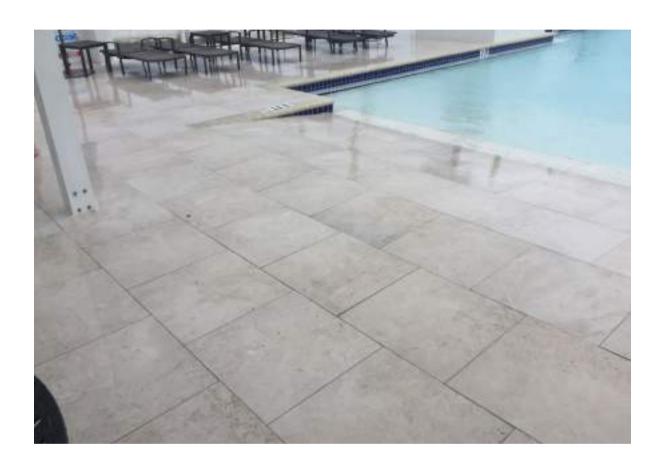

# PRIVATE RESIDENCE HOUSTON

| Name      | Private Residence                                                                                             | Brand      | Del Conca USA  |  |
|-----------|---------------------------------------------------------------------------------------------------------------|------------|----------------|--|
| Location  | Houston, TX                                                                                                   | Collection | DUE2 Gotham    |  |
| Architect | CANTAGE CONTRACTOR AND A | Product    | Nero 24" x 24" |  |
| Area      | Floor                                                                                                         |            | 20 mm          |  |
| Credit    | ACME Brick Company                                                                                            |            | Matte finish   |  |