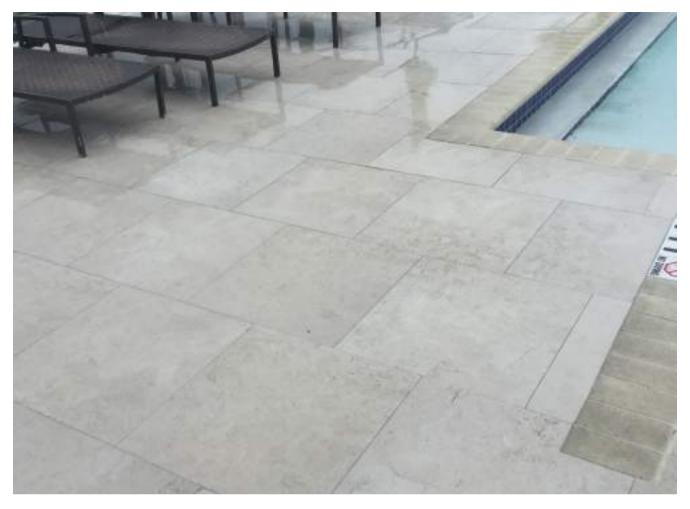

# PRIVATE RESIDENCE HOUSTON

| Name      | Private Residence                                                                                             | Brand      | Del Conca USA  |  |
|-----------|---------------------------------------------------------------------------------------------------------------|------------|----------------|--|
| Location  | Houston, TX                                                                                                   | Collection | DUE2 Gotham    |  |
| Architect | CANTAGE CONTRACTOR AND A | Product    | Nero 24" x 24" |  |
| Area      | Floor                                                                                                         |            | 20 mm          |  |
| Credit    | ACME Brick Company                                                                                            |            | Matte finish   |  |