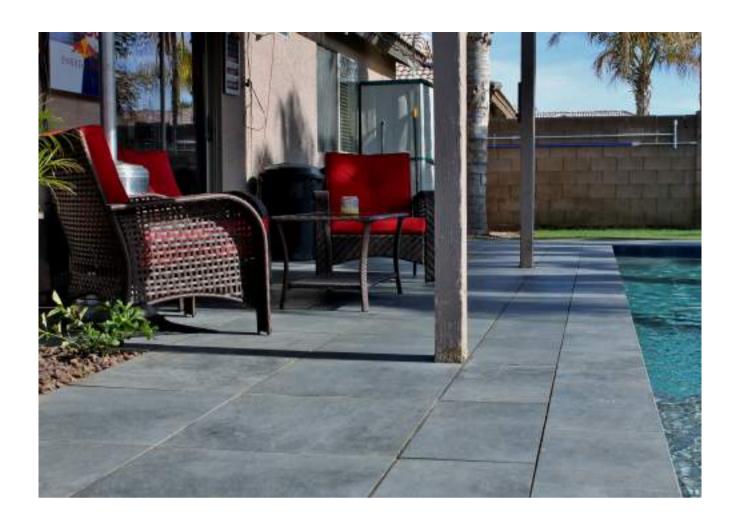

# PRIVATE RESIDENCE TAMPA

| Name      | Builder Johnson Homes | Brand      | Del Conca USA       |  |
|-----------|-----------------------|------------|---------------------|--|
| Location  | Tampa, FL             | Collection | Providence          |  |
| Architect |                       | Product    | Dark Brown 8" x 32" |  |
| Area      | Floor                 |            | 8.5 mm              |  |
| Credit    | Gulf Tile & Cabinetry |            | Matte finish        |  |