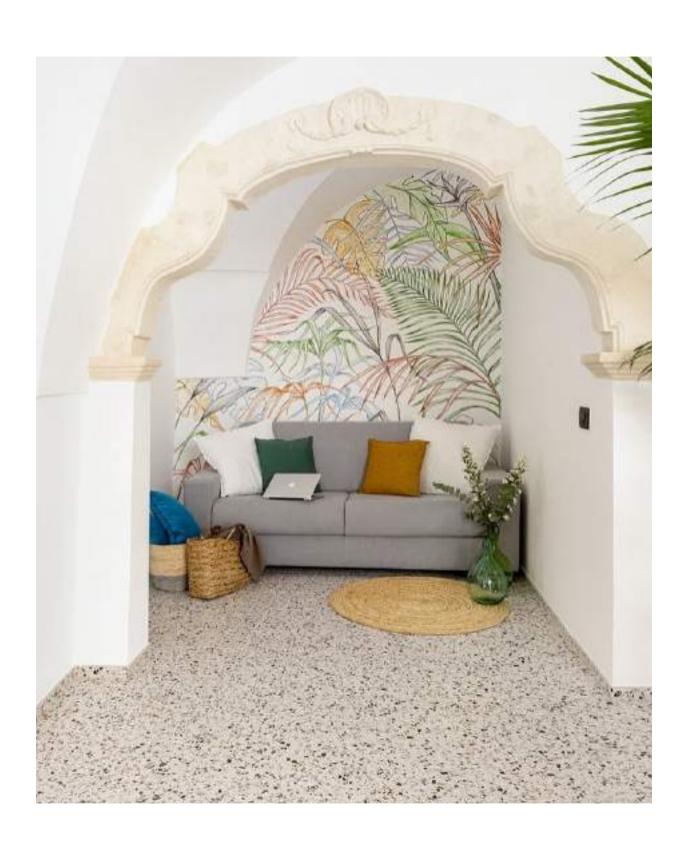

#### UGHETTO FLAT

| Name      | Ughetto Flat       | Brand      | Del Conca USA        |  |
|-----------|--------------------|------------|----------------------|--|
| Location  | Locorotondo, Italy | Collection | Frammenti            |  |
| Architect | Alessia Angelini   | Product    | Bianco Macro 8"x 8   |  |
| Area      | Floor/Wall         |            | Bianco 3" x 16       |  |
| Credit    | Panapulia Srl      |            | Matte/Shine Finishes |  |