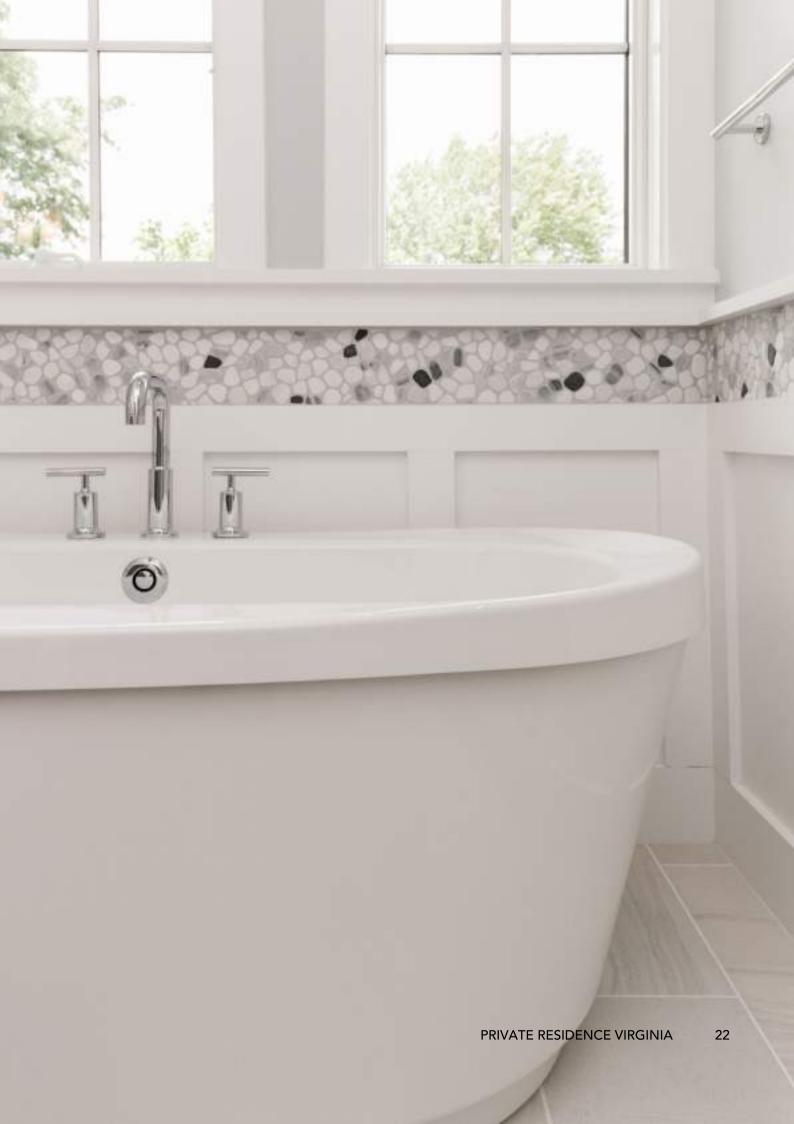

# PRIVATE RESIDENCE VIRGINIA

| Name      | Private Residence | Brand      | Del Conca USA           |
|-----------|-------------------|------------|-------------------------|
| Location  | Virginia          | Collection | Tudor Stone             |
| Architect |                   | Product    | Gray 6" x 24, 12" x 24" |
| Area      | Floor             |            | 8.5 mm                  |
| Credit    | Mosaic Tile       |            | Matte finish            |