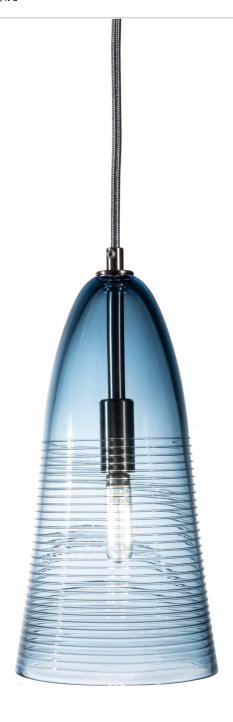

# Description

Shown: Trumpet diffuser in half Wrap pattern, Steel Blue color, with Brushed Nickel finish, and Pewter Fabric cord

- $\bullet\,$  Glass dimensions, 12" high x 6" diameter
- Comes with 3' of cord, or specify length
- Specify cord or metal downrod; only cord is field adjustable
- Canopy dimensions, 5" diameter x .5" high
- 60watt max candelabra-based socket
- 5watt dimmable LED bulb, included
- 120volt fixture
- UL listed