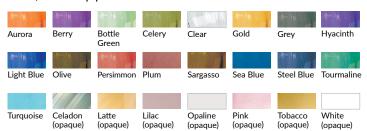

# Description

Shown: Trumpet diffuser in half Wrap pattern, Steel Blue color, with Brushed Nickel finish, and Pewter Fabric cord

- $\bullet\,$  Glass dimensions, 12" high x 6" diameter
- Comes with 3' of cord, or specify length
- Specify cord or metal downrod; only cord is field adjustable
- Canopy dimensions, 5" diameter x .5" high
- 60watt max candelabra-based socket
- 5watt dimmable LED bulb, included
- 120volt fixture
- UL listed

# Options Grid TRUMPET PENDANT



Please use options grid to specify pattern, color, colorway, finish, cord color and shade fabric when appropriate. Grayed-out options are not available for this product.

### **Pattern Choices**























## Color Choices for Primavera, Ribbed, Rope, Smooth, Twist, and Wrap patterns



## Colorway Choices for Ombre Primavera pattern









# Colorway Choices for Licorice Stick pattern







### Colorway Choices for Striped pattern











Colorway Choices for Lace pattern





# Color Choices for Lustre pattern







Lustre







Brass











Brass

Bronze







Cord Color Choices













### **Shade Choices**











## **Diffuser Shape Choices**















Shape Choices for Metropolis Socket Covers





# Shape Choices for Sconce Backplate