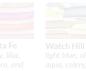

Brushed Nickel finish, and Pewter Fabric cord

- $\bullet\,$  Glass dimensions, 12" high x 6" diameter
- Comes with 3' of cord, or specify length
- Specify cord or metal downrod; only cord is field adjustable
- Canopy dimensions, 5" diameter x .5" high
- 60watt max candelabra-based socket
- 5watt dimmable LED bulb, included
- 120volt fixture
- UL listed

# Options Grid TRUMPET PENDANT



Please use options grid to specify pattern, color, colorway, finish, cord color and shade fabric when appropriate. Grayed-out options are not available for this product.

### **Pattern Choices**























## Color Choices for Primavera, Ribbed, Rope, Smooth, Twist, and Wrap patterns



## Colorway Choices for Ombre Primavera pattern









# Colorway Choices for Licorice Stick pattern







### Colorway Choices for Striped pattern











Colorway Choices for Lace pattern





# Color Choices for Lustre pattern







Lustre







Brass











Brass

Bronze







Cord Color Choices













### **Shade Choices**











## **Diffuser Shape Choices**















Shape Choices for Metropolis Socket Covers





# Shape Choices for Sconce Backplate