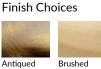

- Specify cord or metal downrod; only cord is field adjustable
- Canopy dimensions, 5" diameter x .5" high
- 60watt max candelabra-based socket
- 5watt dimmable LED bulb, included
- 120volt fixture
- UL listed

# Options Grid TRUMPET PENDANT



Please use options grid to specify pattern, color, colorway, finish, cord color and shade fabric when appropriate. Grayed-out options are not available for this product.

### **Pattern Choices**























## Color Choices for Primavera, Ribbed, Rope, Smooth, Twist, and Wrap patterns



## Colorway Choices for Ombre Primavera pattern









# Colorway Choices for Licorice Stick pattern







### Colorway Choices for Striped pattern











Colorway Choices for Lace pattern





# Color Choices for Lustre pattern







Lustre







Brass











Brass

Bronze







Cord Color Choices













### **Shade Choices**











## **Diffuser Shape Choices**















Shape Choices for Metropolis Socket Covers





# Shape Choices for Sconce Backplate