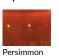

pecify length
- Specify cord or metal downrod; only cord is field adjustable
- Canopy dimensions, 5" diameter x .5" high
- 60watt max candelabra-based socket
- 5watt dimmable LED bulb, included
- 120volt fixture
- UL listed

# Options Grid TRUMPET PENDANT



Please use options grid to specify pattern, color, colorway, finish, cord color and shade fabric when appropriate. Grayed-out options are not available for this product.

### **Pattern Choices**























## Color Choices for Primavera, Ribbed, Rope, Smooth, Twist, and Wrap patterns



## Colorway Choices for Ombre Primavera pattern









# Colorway Choices for Licorice Stick pattern







### Colorway Choices for Striped pattern











Colorway Choices for Lace pattern





# Color Choices for Lustre pattern







Lustre







Brass











Brass

Bronze







Cord Color Choices













### **Shade Choices**











## **Diffuser Shape Choices**















Shape Choices for Metropolis Socket Covers





# Shape Choices for Sconce Backplate