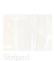

# Description

Shown: Trumpet diffuser in half Wrap pattern, Steel Blue color, with Brushed Nickel finish, and Pewter Fabric cord

- $\bullet\,$  Glass dimensions, 12" high x 6" diameter
- Comes with 3' of cord, or specify length
- Specify cord or metal downrod; only cord is field adjustable
- Canopy dimensions, 5" diameter x .5" high
- 60watt max candelabra-based socket
- 5watt dimmable LED bulb, included
- 120volt fixture
- UL listed

# Options Grid TRUMPET PENDANT



Please use options grid to specify pattern, color, colorway, finish, cord color and shade fabric when appropriate. Grayed-out options are not available for this product.

### **Pattern Choices**























## Color Choices for Primavera, Ribbed, Rope, Smooth, Twist, and Wrap patterns



## Colorway Choices for Ombre Primavera pattern









# Colorway Choices for Licorice Stick pattern







### Colorway Choices for Striped pattern











Colorway Choices for Lace pattern





# Color Choices for Lustre pattern







Lustre







Brass











Brass

Bronze







Cord Color Choices













### **Shade Choices**











## **Diffuser Shape Choices**















Shape Choices for Metropolis Socket Covers





# Shape Choices for Sconce Backplate