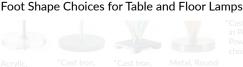

# Description

Shown: Trumpet diffuser in half Wrap pattern, Steel Blue color, with Brushed Nickel finish, and Pewter Fabric cord

- $\bullet\,$  Glass dimensions, 12" high x 6" diameter
- Comes with 3' of cord, or specify length
- Specify cord or metal downrod; only cord is field adjustable
- Canopy dimensions, 5" diameter x .5" high
- 60watt max candelabra-based socket
- 5watt dimmable LED bulb, included
- 120volt fixture
- UL listed