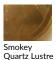

# Color Choices for Lustre pattern

Lustre

Brass

Brass

Bronze

Cord Color Choices