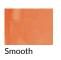

# Description

Shown: Trumpet diffuser in half Wrap pattern, Steel Blue color, with Brushed Nickel finish, and Pewter Fabric cord

- $\bullet\,$  Glass dimensions, 12" high x 6" diameter
- Comes with 3' of cord, or specify length
- Specify cord or metal downrod; only cord is field adjustable
- Canopy dimensions, 5" diameter x .5" high
- 60watt max candelabra-based socket
- 5watt dimmable LED bulb, included
- 120volt fixture
- UL listed

# Options Grid TRUMPET PENDANT



Please use options grid to specify pattern, color, colorway, finish, cord color and shade fabric when appropriate. Grayed-out options are not available for this product.

### **Pattern Choices**























## Color Choices for Primavera, Ribbed, Rope, Smooth, Twist, and Wrap patterns



## Colorway Choices for Ombre Primavera pattern









# Colorway Choices for Licorice Stick pattern







### Colorway Choices for Striped pattern











Colorway Choices for Lace pattern





# Color Choices for Lustre pattern







Lustre







Brass











Brass

Bronze







Cord Color Choices













### **Shade Choices**











## **Diffuser Shape Choices**















Shape Choices for Metropolis Socket Covers





# Shape Choices for Sconce Backplate