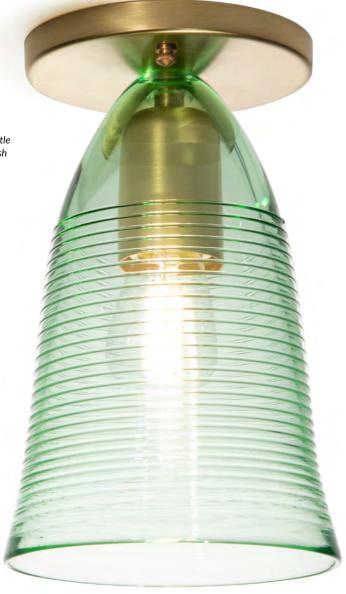

## Description

Shown: Trumpet in half Wrap pattern, Bottle Green color, Canopy in Brushed Brass finish

- Fixture dimensions 8.5" high
- Ceiling mount dimensions, 4.5" round x .5" high
- 40watt medium-based socket
- 6watt dimmable LED bulb, included
- 120volt fixture
- UL listed