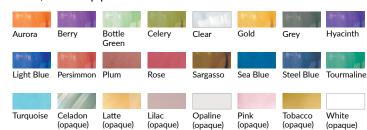

Polished Nickel

Brass

Color Choices for Dipped, Primavera, Ribbed, Rope, Smooth, Twist, and Wrap patterns

## Colorway Choices for Ombre pattern, Smooth or in Primavera

choice listed above (shown with

Can also pattern (without